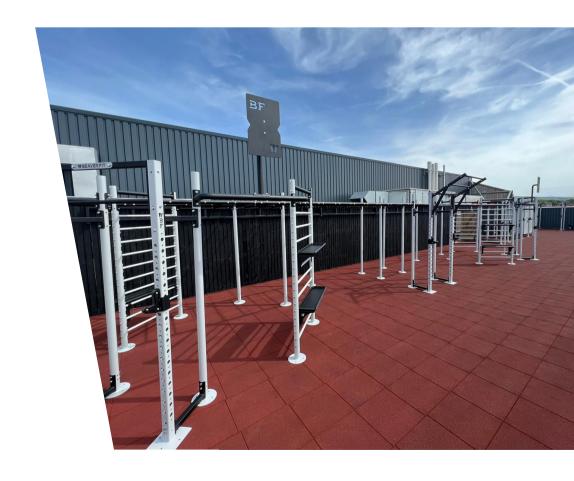

BeaverFit was challenged to create a bespoke outdoor fitness facility, comprised of multiple strength training units, storage containers and rigs that would suit all fitness abilities.

Featuring expertly crafted outdoor gym equipment from BeaverFit, the rooftop space is truly inspiring the outdoor workout experience while offering a rooftop oasis of calm, relaxation and sensory stimulation.

This facility encompasses a variety of bespoke outdoor rigs and two Shred Shed storage containers, custom branded to suit the desired brand aesthetic and galvanised for durability and reliability throughout all elements. "WE'VE BEEN PAINED TO ENSURE
THAT ALONG THAT 100M ROOFTOP,
THERE IS SOMETHING FOR
EVERYBODY. WHATEVER YOUR
AGE WHATEVER YOUR FITNESS,
WHATEVER YOUR ABILITY, YOU'LL
FIND HARD CORE HEAVY RACKS AT
ONE END AND THE SERENITY OF
A SENSORY GARDEN THE OTHER WITH EVERYTHING IN BETWEEN."

## **BENEFITS + FEATURES**

- Multi-functional
- Custom branded to suit desired aesthetics
- Stable + durable infrastructures
- Internal storage capabilities
- Multiple group training areas