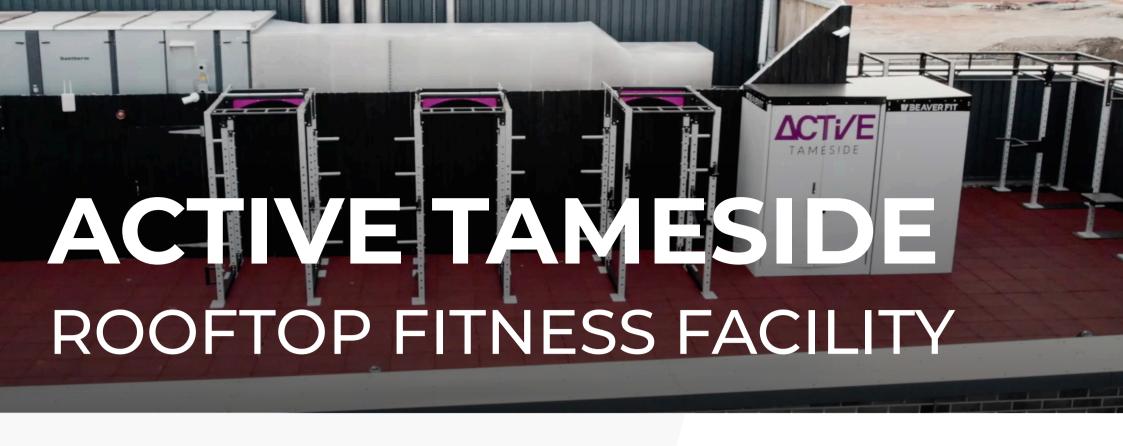

BeaverFit was challenged to create a bespoke outdoor fitness facility, comprised of multiple strength training units, storage containers and rigs that would suit all fitness abilities.

Featuring expertly crafted outdoor gym equipment from BeaverFit, the rooftop space is truly inspiring the outdoor workout experience while offering a rooftop oasis of calm, relaxation and sensory stimulation.

This facility encompasses a variety of bespoke outdoor rigs and two Shred Shed storage containers, custom branded to suit the desired brand aesthetic and galvanised for durability and reliability throughout all elements. "WE'VE BEEN PAINED TO ENSURE
THAT ALONG THAT 100M ROOFTOP,
THERE IS SOMETHING FOR
EVERYBODY. WHATEVER YOUR
AGE WHATEVER YOUR FITNESS,
WHATEVER YOUR ABILITY, YOU'LL
FIND HARD CORE HEAVY RACKS AT
ONE END AND THE SERENITY OF
A SENSORY GARDEN THE OTHER WITH EVERYTHING IN BETWEEN."

## **BENEFITS + FEATURES**

- Multi-functional
- Custom branded to suit desired aesthetics
- Stable + durable infrastructures
- Internal storage capabilities
- Multiple group training areas