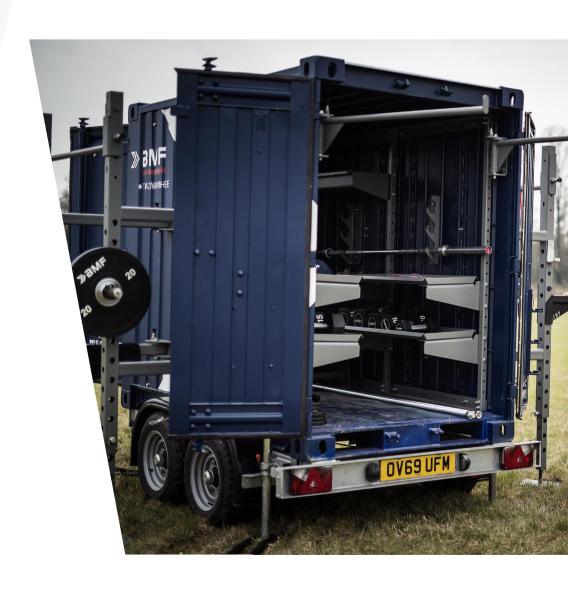

## **BENEFITS + FEATURES**

- Small container and trailer with integrated rigging
- UK road legal
- BeaverFit patented manufacturing
- Internal storage
- Galvanised + weatherproofed rigging