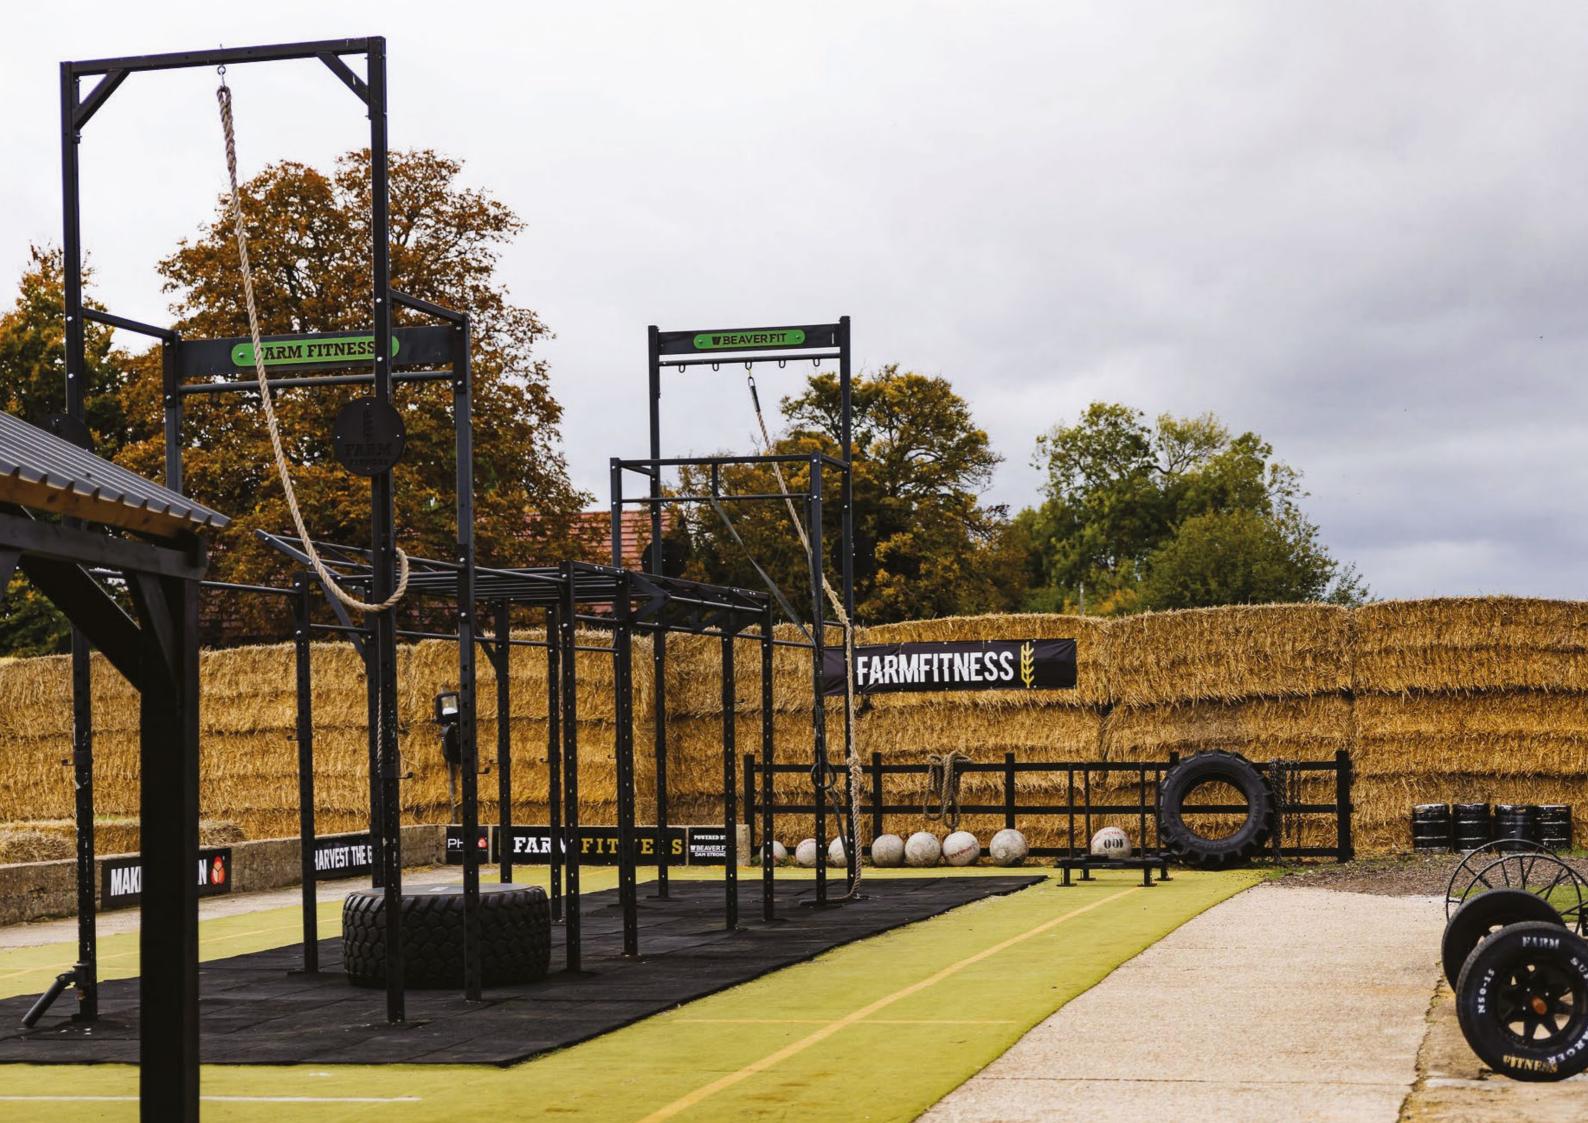

## **CONTAINER GYMS**

COMMERCIAL FITNESS EQUIPMENT

#### THE 5FT PERFORMANCE LOCKER

is a Standard Quadcon Shipping Container, custom-fabricated to anchor a BeaverFit training rig and store the equipment necessary to create a world class, multi-functional training facility.

ALL OUR FACILITIES ARE FULLY CUSTOMISABLE WITH UP TO 6 COLOURS FOR POWDER COATING. FOR BESPOKE OPTIONS, WE CAN CUSTOM MIX ANY COLOUR TO FIT YOUR BRAND AESTHETIC.

#### **DETAILS**

- Standard Branding: BeaverFit Logo And Customer Logos
  - Ask To See Our Branding Guidelines
- Total Weight Light Version: 1043 kg
- · Total Weight Heavy Version: 1361 kg
- Full Delivery + Installation Service Available

#### **KEY BENEFITS**

- Multiple Users
- Quick + Easy Set-Up
- Low-Maintenance
- · Ultra-Stable Patented Design
- Relocatable
- · Superior Weatherproofing
- Free Standing With Adjustable Footpads

- Vertical Plate Storage
- · Push-Pop Inner
- · Barbell Storage
- Shelf + Rig Storage