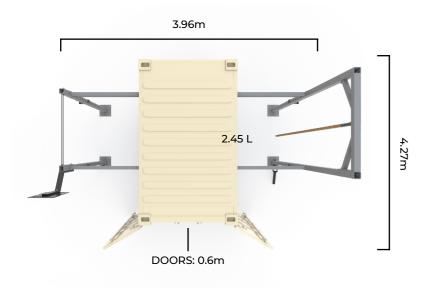

#### THE 5FT PERFORMANCE LOCKER

is a Standard Quadcon Shipping Container, custom-fabricated to anchor a BeaverFit training rig and store the equipment necessary to create a world class, multi-functional training facility.

#### **DETAILS**

- Standard Branding: BeaverFit Logo And Customer Logos
  - Ask To See Our Branding Guidelines
- Total Weight Light Version: 1043 kg
- · Total Weight Heavy Version: 1361 kg
- Full Delivery + Installation Service Available