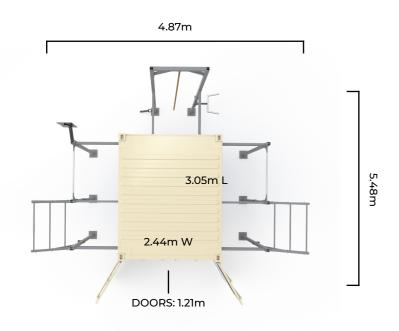

THE 10FT PERFORMANCE LOCKER is a Standard Bicon Shipping Container, custom-fabricated to anchor a BeaverFit Training Rig and store the equipment necessary to create a world class, multi-functional training facility.

- · Vertical Plate Storage
- Push-Pop Inner
- · Barbell Storage
- Shelf + Rig Storage

THE 20FT PERFORMANCE LOCKER is a Standard ISO Shipping Container, custom-fabricated to anchor a BeaverFit Training Rig that is able to store the equipment necessary to create a world-class, multi-functional training facility.