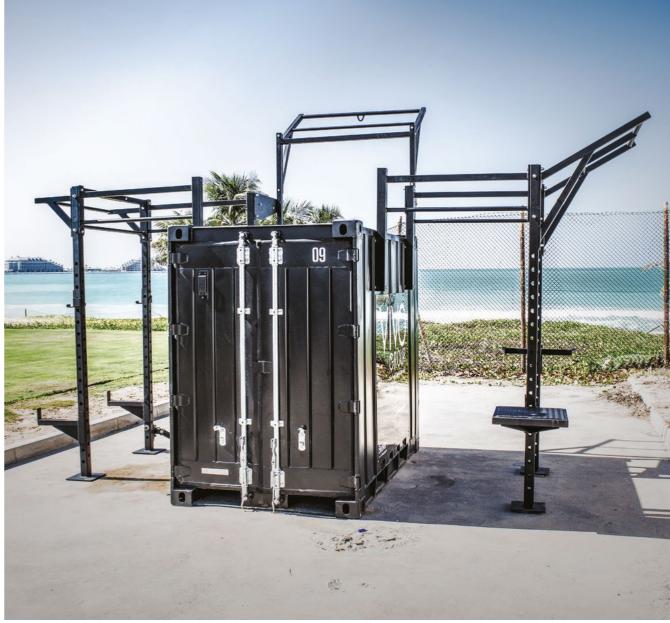

#### THE 5FT PERFORMANCE LOCKER

is a Standard Quadcon Shipping Container, custom-fabricated to anchor a BeaverFit training rig and store the equipment necessary to create a world class, multi-functional training facility.

THE 10FT PERFORMANCE LOCKER is a Standard Bicon Shipping Container, custom-fabricated to anchor a BeaverFit Training Rig and store the equipment necessary to create a world class, multi-functional training facility.