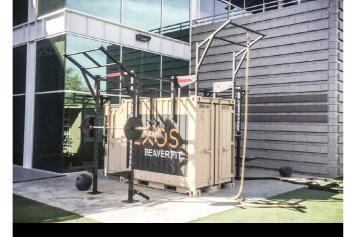

THE 10FT PERFORMANCE LOCKER is a Standard Bicon Shipping Container, custom-fabricated to anchor a BeaverFit Training Rig and store the equipment necessary to create a world class, multi-functional training facility.