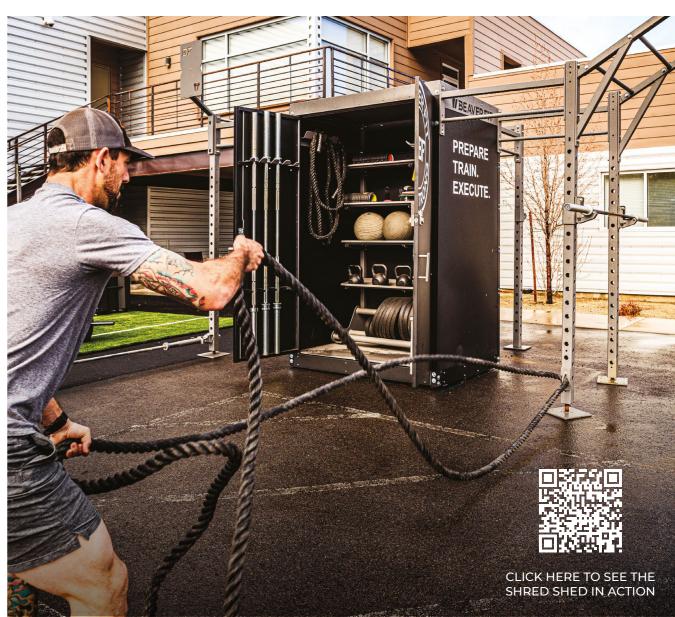

- · Vertical Plate Storage
- Push-Pop Inner
- · Barbell Storage
- Shelf + Rig Storage

THE SHRED SHED is a patented, integrated multi-use storage container. It is custom-fabricated to anchor a BeaverFit Training Rig and store the equipment necessary to create a world class, multi-functional training facility.

#### **INTEGRATED STORAGE**

- · Bumper Plate Shelf
- Barbell Storage
- · Storage Shelf
- · Adjustable Bench Storage

The BeaverFit Shred Shed is a patented product. All other trademarks referenced are trademarks of their respective owners.