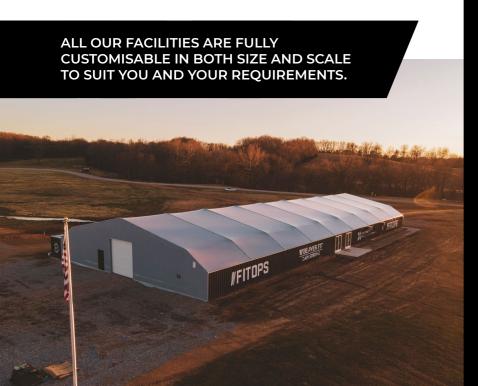

ALL OUR FACILITIES ARE FULLY CUSTOMISABLE IN BOTH SIZE AND SCALE TO SUIT YOU AND YOUR REQUIREMENTS. OUR CONTAINERS RANGE IN SIZE, STARTING FROM 5FT AND SCALING UP TO 40FT+.

#### ALL OUR FACILITIES ARE FULLY CUSTOMISABLE IN BOTH SIZE AND SCALE TO SUIT YOU AND YOUR REQUIREMENTS.