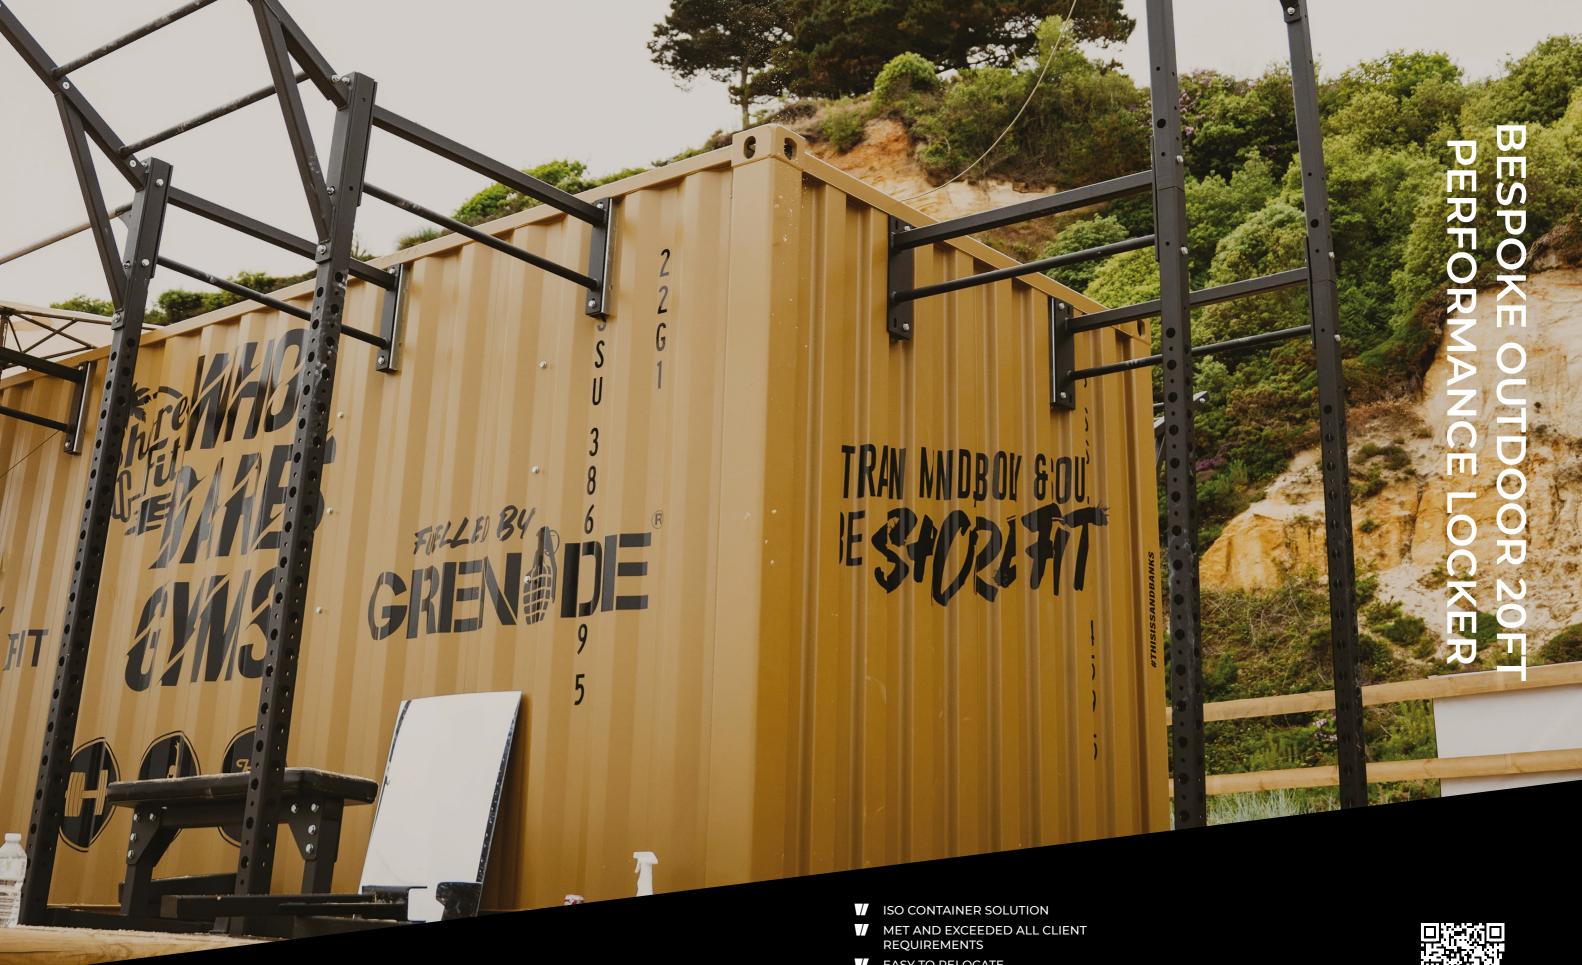

CLIENT: WHO DARES GYMS

DESIGN: 3 WEEKS | MANUFACTURE: 8 WEEKS | DELIVERY + INSTALL: 1 WEEK

- **EASY TO RELOCATE**
- ▼ BEAVERFIT PATENTED MANUFACTURING
- ✓ INTERNAL STORAGE
- 5MM STEEL RIGGING

**CLICK HERE TO SEE** THE FULL SOLUTION