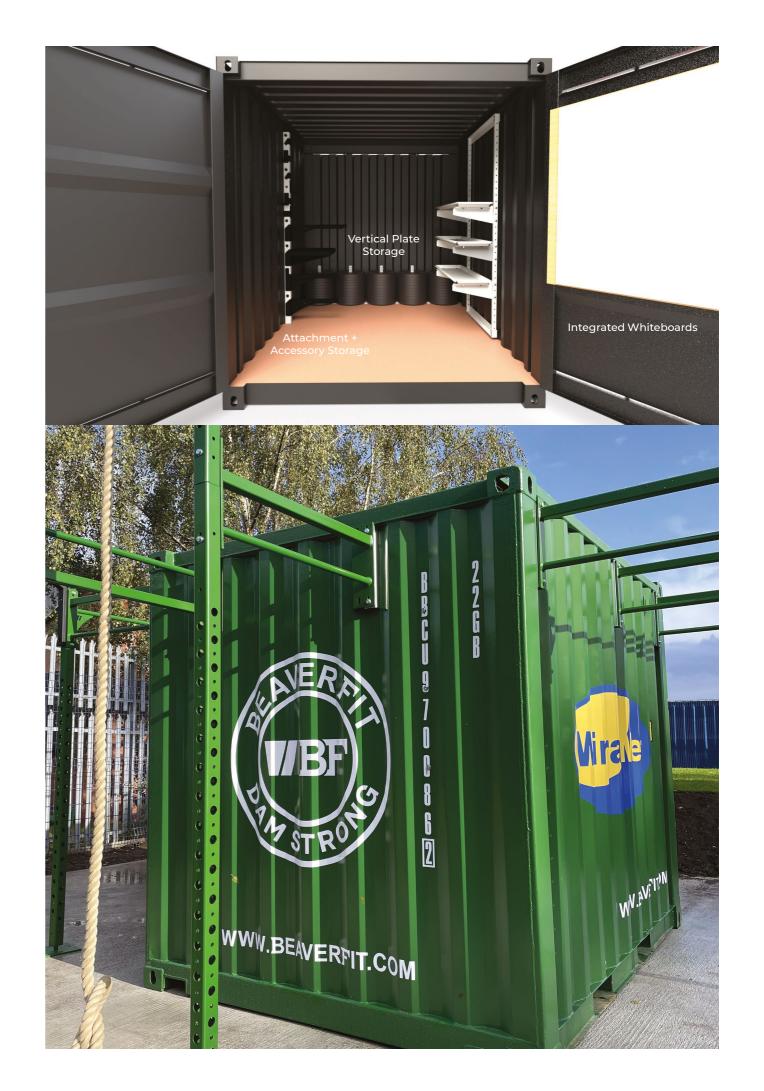

#### **KEY BENEFITS**

- Multiple Users
- Quick + Easy Set-Up
- Low-Maintenance
- · Ultra-Stable Patented Design
- Relocatable
- · Superior Weatherproofing
- Free Standing With Adjustable Footpads

- Vertical Plate Storage
- · Push-Pop Inner
- · Barbell Storage
- Shelf + Rig Storage

- · Vertical Plate Storage
- Push-Pop Inner
- · Barbell Storage
- Shelf + Rig Storage

THE 20FT PERFORMANCE LOCKER is a Standard ISO Shipping Container, custom-fabricated to anchor a BeaverFit Training Rig that is able to store the equipment necessary to create a world-class, multi-functional training facility.