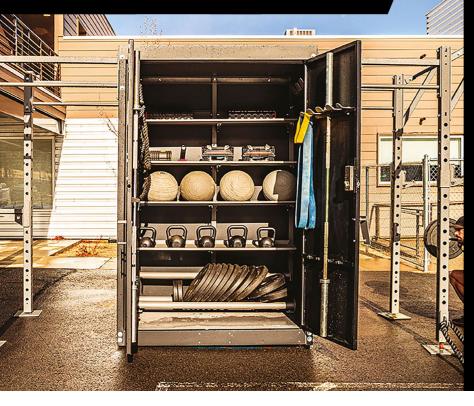

#### THE 5FT PERFORMANCE LOCKER

is a Standard Quadcon Shipping Container, custom-fabricated to anchor a BeaverFit training rig and store the equipment necessary to create a world class, multi-functional training facility.

#### **KEY BENEFITS**

- Multiple Users
- Quick + Easy Set-Up
- Low-Maintenance
- · Ultra-Stable Patented Design
- Relocatable
- · Superior Weatherproofing
- Free Standing With Adjustable Footpads

- Vertical Plate Storage
- · Push-Pop Inner
- · Barbell Storage
- Shelf + Rig Storage

#### **INTEGRATED STORAGE**

- · Bumper Plate Shelf
- Barbell Storage
- · Storage Shelf
- · Adjustable Bench Storage

The BeaverFit Shred Shed is a patented product. All other trademarks referenced are trademarks of their respective owners.