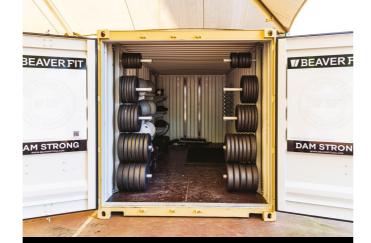

#### **KEY BENEFITS**

- Multiple Users
- Quick + Easy Set-Up
- Low-Maintenance
- · Ultra-Stable Patented Design
- Relocatable
- · Superior Weatherproofing
- Free Standing With Adjustable Footpads

- Vertical Plate Storage
- · Push-Pop Inner
- · Barbell Storage
- Shelf + Rig Storage

- · Vertical Plate Storage
- Push-Pop Inner
- · Barbell Storage
- Shelf + Rig Storage

THE 20FT PERFORMANCE LOCKER is a Standard ISO Shipping Container, custom-fabricated to anchor a BeaverFit Training Rig that is able to store the equipment necessary to create a world-class, multi-functional training facility.