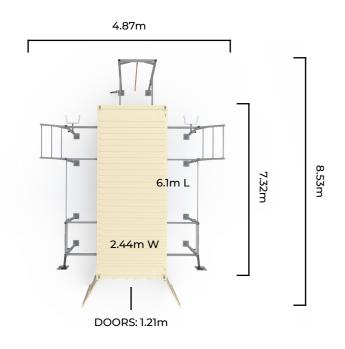

THE 10FT PERFORMANCE LOCKER is a Standard Bicon Shipping Container, custom-fabricated to anchor a BeaverFit Training Rig and store the equipment necessary to create a world class, multi-functional training facility.

- · Vertical Plate Storage
- Push-Pop Inner
- · Barbell Storage
- Shelf + Rig Storage

THE 20FT PERFORMANCE LOCKER is a Standard ISO Shipping Container, custom-fabricated to anchor a BeaverFit Training Rig that is able to store the equipment necessary to create a world-class, multi-functional training facility.