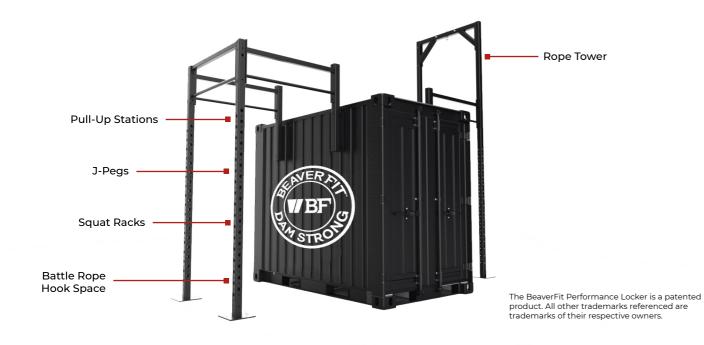

#### THE 5FT PERFORMANCE LOCKER

is a Standard Quadcon Shipping Container, custom-fabricated to anchor a BeaverFit training rig and store the equipment necessary to create a world class, multi-functional training facility.

#### **DETAILS**

- Standard Branding: BeaverFit Logo And Customer Logos
  - Ask To See Our Branding Guidelines
- Total Weight Light Version: 1043 kg
- · Total Weight Heavy Version: 1361 kg
- Full Delivery + Installation Service Available

#### **KEY BENEFITS**

- Multiple Users
- Quick + Easy Set-Up
- Low-Maintenance
- · Ultra-Stable Patented Design
- Relocatable
- · Superior Weatherproofing
- Free Standing With Adjustable Footpads

- Vertical Plate Storage
- · Push-Pop Inner
- · Barbell Storage
- Shelf + Rig Storage