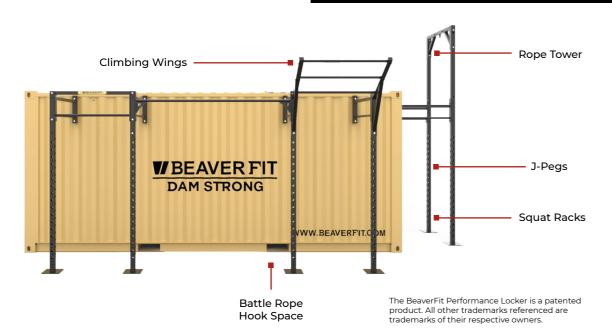

THE 10FT PERFORMANCE LOCKER is a Standard Bicon Shipping Container, custom-fabricated to anchor a BeaverFit Training Rig and store the equipment necessary to create a world class, multi-functional training facility.

- · Vertical Plate Storage
- Push-Pop Inner
- · Barbell Storage
- Shelf + Rig Storage

THE 20FT PERFORMANCE LOCKER is a Standard ISO Shipping Container, custom-fabricated to anchor a BeaverFit Training Rig that is able to store the equipment necessary to create a world-class, multi-functional training facility.