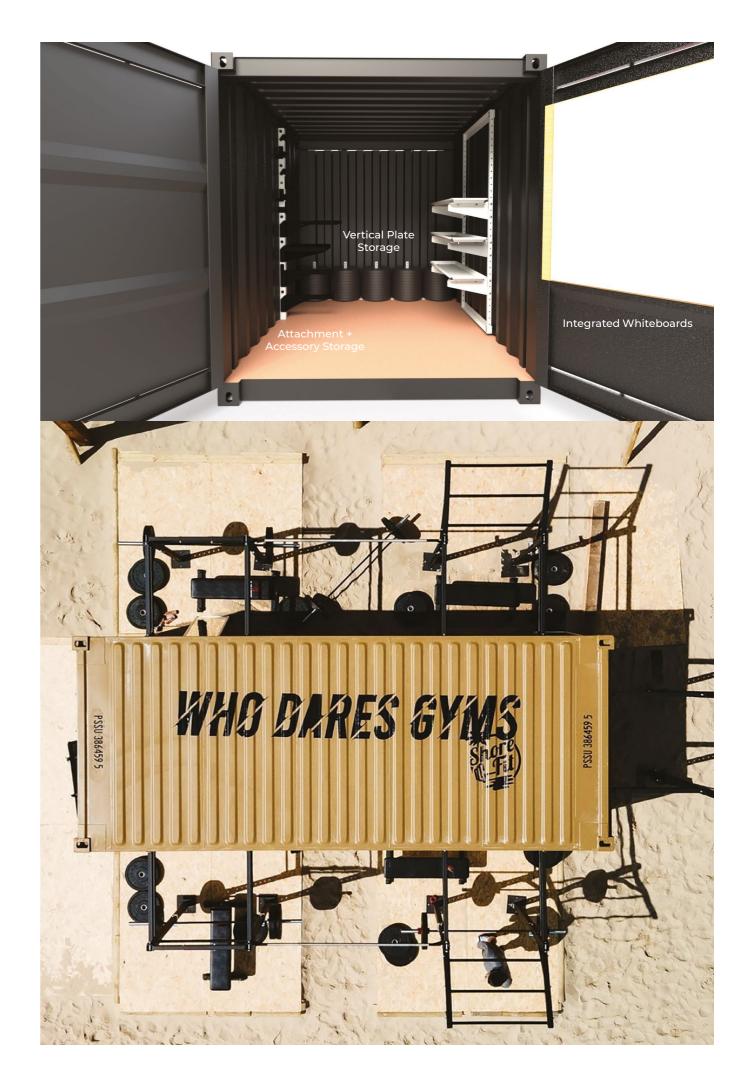

CLIENT: WHO DARES GYMS

DESIGN: 3 WEEKS | MANUFACTURE: 8 WEEKS | DELIVERY + INSTALL: 1 WEEK

- **EASY TO RELOCATE**
- ▼ BEAVERFIT PATENTED MANUFACTURING
- ✓ INTERNAL STORAGE
- 5MM STEEL RIGGING

**CLICK HERE TO SEE** THE FULL SOLUTION