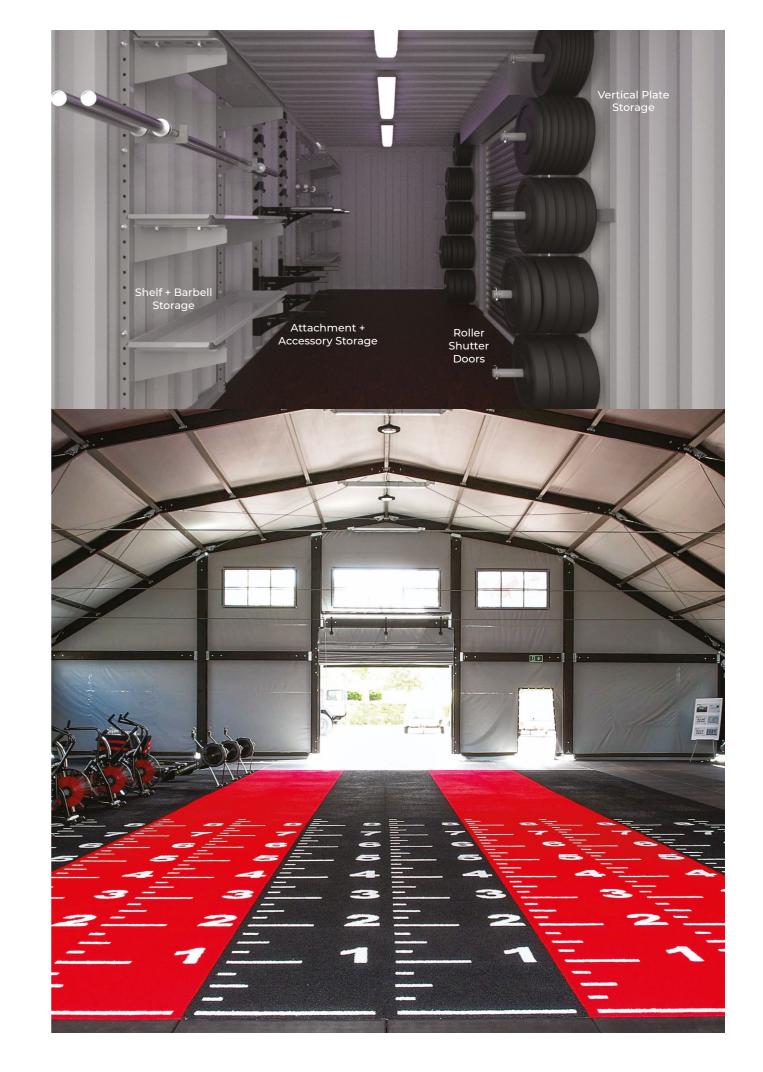

- · Vertical Plate Storage
- Push-Pop Inner
- · Barbell Storage
- Shelf + Rig Storage

THE SHRED SHED is a patented, integrated multi-use storage container. It is custom-fabricated to anchor a BeaverFit Training Rig and store the equipment necessary to create a world class, multi-functional training facility.

#### **INTEGRATED STORAGE**

- · Bumper Plate Shelf
- Barbell Storage
- · Storage Shelf
- · Adjustable Bench Storage

The BeaverFit Shred Shed is a patented product. All other trademarks referenced are trademarks of their respective owners.