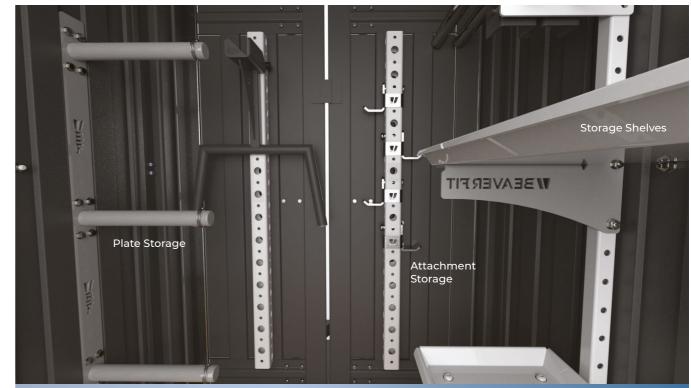

#### **KEY BENEFITS**

- Multiple Users
- Quick + Easy Set-Up
- Low-Maintenance
- · Ultra-Stable Patented Design
- Relocatable
- · Superior Weatherproofing
- Free Standing With Adjustable Footpads

- Vertical Plate Storage
- · Push-Pop Inner
- · Barbell Storage
- Shelf + Rig Storage

- · Vertical Plate Storage
- Push-Pop Inner
- · Barbell Storage
- Shelf + Rig Storage

THE 20FT PERFORMANCE LOCKER is a Standard ISO Shipping Container, custom-fabricated to anchor a BeaverFit Training Rig that is able to store the equipment necessary to create a world-class, multi-functional training facility.

- · Vertical Plate Storage
- Push-Pop Inner
- · Barbell Storage
- Shelf + Rig Storage

THE SHRED SHED is a patented, integrated multi-use storage container. It is custom-fabricated to anchor a BeaverFit Training Rig and store the equipment necessary to create a world class, multi-functional training facility.

#### **INTEGRATED STORAGE**

- · Bumper Plate Shelf
- Barbell Storage
- · Storage Shelf
- · Adjustable Bench Storage

The BeaverFit Shred Shed is a patented product. All other trademarks referenced are trademarks of their respective owners.