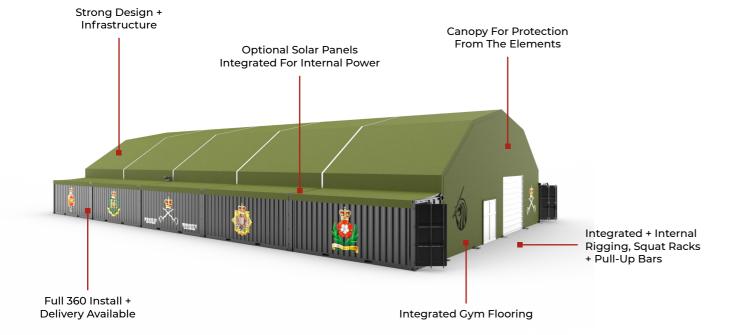

THE BEAVERFIT STRENGTH AND CONDITIONING SHELTER is constructed of four 40ft standard shipping containers and an extra-large canopy. The BeaverFit S+C Shelter is custom-fabricated to anchor a BeaverFit training rig and store the equipment necessary to create a world-class, multi-modular training facility.

#### **DETAILS**

- Semi-Permanent + Fully Relocatable
- Custom Colours + Branding Available
- · Quick Install And Delivery Time

#### **KEY BENEFITS**

- Multiple Users
- Overhead Or Enclosed Canopy
- · Stable Infrastructure
- Integrated + Lockable Storage
- Superior Weatherproofing + Protection From The Elements

- · Vertical Plate Storage
- · Push-Pop Inner
- · Barbell Storage
- · Shelf + Rig Storage