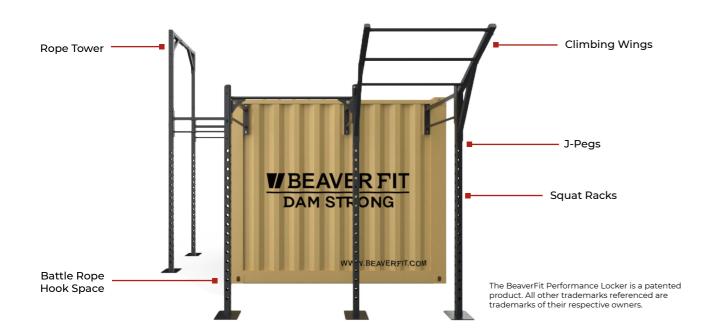

THE 10FT PERFORMANCE LOCKER is a Standard Bicon Shipping Container, custom-fabricated to anchor a BeaverFit Training Rig and store the equipment necessary to create a world class, multi-functional training facility.

- · Vertical Plate Storage
- Push-Pop Inner
- · Barbell Storage
- Shelf + Rig Storage

THE 20FT PERFORMANCE LOCKER is a Standard ISO Shipping Container, custom-fabricated to anchor a BeaverFit Training Rig that is able to store the equipment necessary to create a world-class, multi-functional training facility.