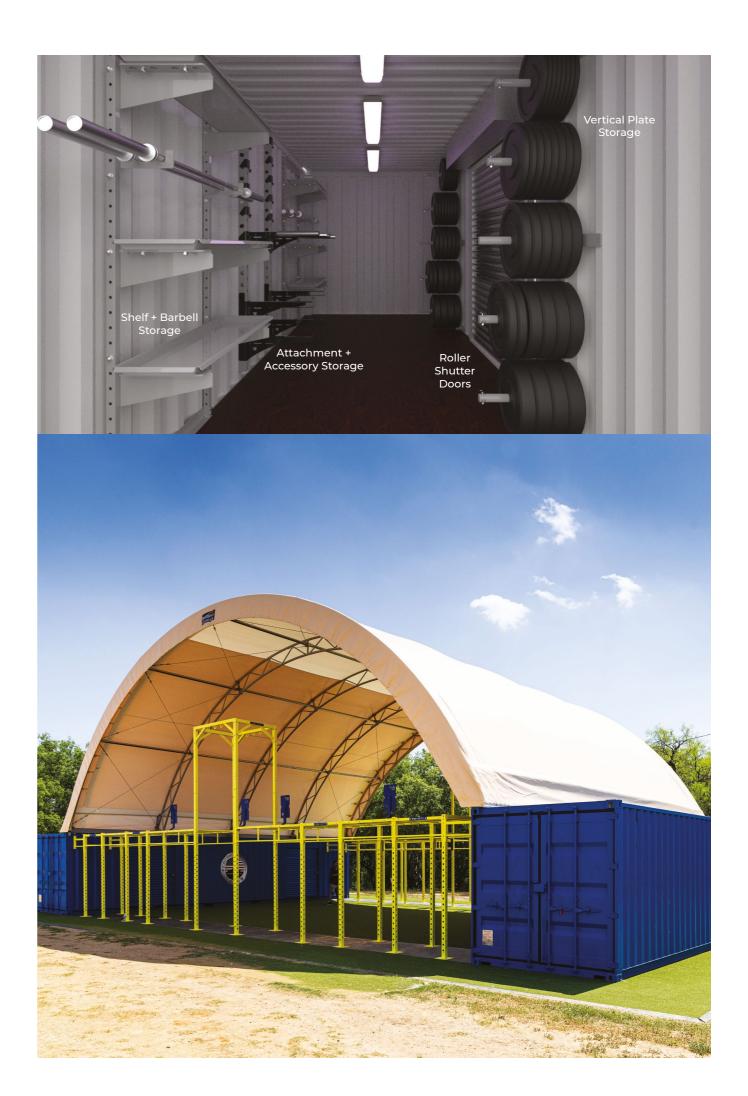

#### **INTEGRATED STORAGE**

- · Bumper Plate Shelf
- Barbell Storage
- · Storage Shelf
- · Adjustable Bench Storage

The BeaverFit Shred Shed is a patented product. All other trademarks referenced are trademarks of their respective owners.

#### **KEY BENEFITS**

- Multiple Users
- Overhead Or Enclosed Canopy
- · Stable Infrastructure
- · Integrated + Lockable Storage
- Superior Weatherproofing + Protection From The Elements

- · Vertical Plate Storage
- · Push-Pop Inner
- Barbell Storage
- · Shelf + Rig Storage

THE BEAVERFIT STRENGTH AND CONDITIONING SHELTER is constructed of four 40ft standard shipping containers and an extra-large canopy. The BeaverFit S+C Shelter is custom-fabricated to anchor a BeaverFit training rig and store the equipment necessary to create a world-class, multi-modular training facility.