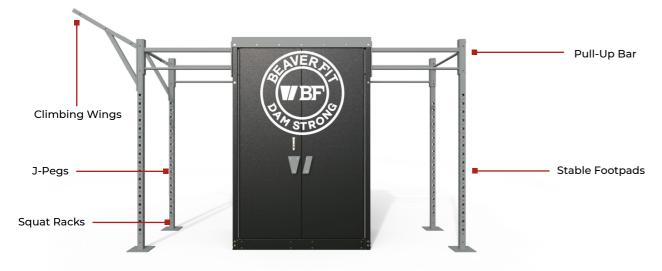

Using our partner on the Gold Coast, we manufacture solutions to the highest of standards, exceeding all expectations.

Consisting of Lockers, Rigs, Racks and Strength Equipment, our Human Performance Range is world-class in nature, manufactured predominantly with 5mm steel.

This allows us to create products and solutions with the highest level of excellence, that are not available from any other supplier, so you know you are receiving the best product possible.

With over 10,000 solutions delivered globally, we have a proven track record of expertly delivered projects, that have exceeded expectations from start to finish.