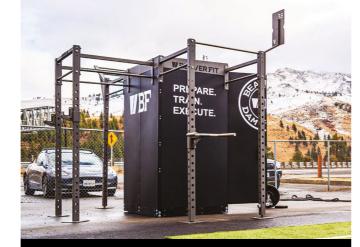

CLIENT: WHO DARES GYMS

DESIGN: 3 WEEKS | MANUFACTURE: 8 WEEKS | DELIVERY + INSTALL: 1 WEEK

- **EASY TO RELOCATE**
- ▼ BEAVERFIT PATENTED MANUFACTURING
- ✓ INTERNAL STORAGE
- 5MM STEEL RIGGING

**CLICK HERE TO SEE** THE FULL SOLUTION