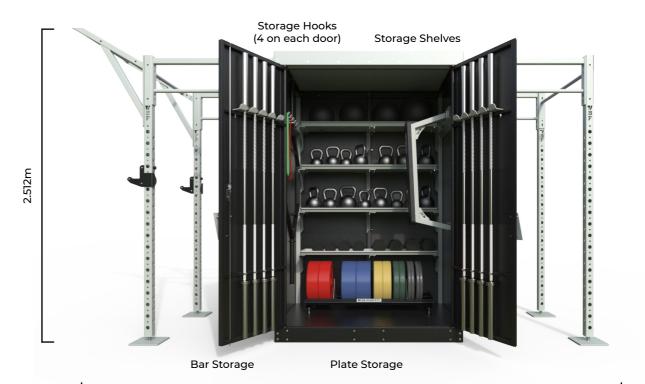

- · Vertical Plate Storage
- Push-Pop Inner
- · Barbell Storage
- Shelf + Rig Storage

THE SHRED SHED is a patented, integrated multi-use storage container. It is custom-fabricated to anchor a BeaverFit Training Rig and store the equipment necessary to create a world class, multi-functional training facility.

#### **INTEGRATED STORAGE**

- · Bumper Plate Shelf
- Barbell Storage
- · Storage Shelf
- · Adjustable Bench Storage

The BeaverFit Shred Shed is a patented product. All other trademarks referenced are trademarks of their respective owners.