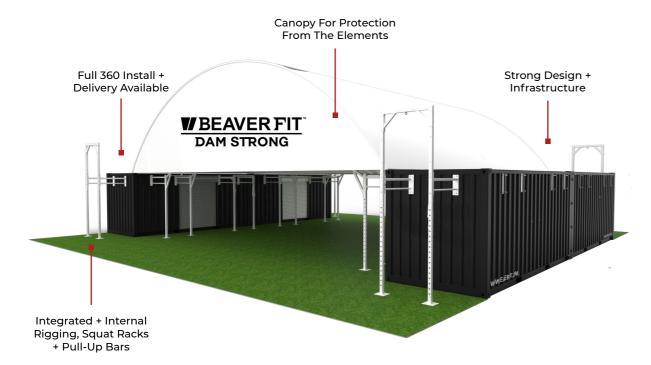

1.651m

THE BEAVERFIT SHELTER SOLUTIONS offer a wide range of enhancements to your Performance Lockers. These overhead or enclosed shade and shelter structures are designed to improve your Performance Lockers or existing outdoor training areas. BeaverFit Shelter Solutions are customfabricated to anchor a BeaverFit training rig and store the equipment necessary to create a world-class, multi-modular training facility.

#### **KEY BENEFITS**

- Multiple Users
- Overhead Or Enclosed Canopy
- · Stable Infrastructure
- · Integrated + Lockable Storage
- Superior Weatherproofing + Protection From The Elements

- · Vertical Plate Storage
- · Push-Pop Inner
- Barbell Storage
- · Shelf + Rig Storage

THE BEAVERFIT STRENGTH AND CONDITIONING SHELTER is constructed of four 40ft standard shipping containers and an extra-large canopy. The BeaverFit S+C Shelter is custom-fabricated to anchor a BeaverFit training rig and store the equipment necessary to create a world-class, multi-modular training facility.

#### **KEY BENEFITS**

- Multiple Users
- Overhead Or Enclosed Canopy
- · Stable Infrastructure
- Integrated + Lockable Storage
- Superior Weatherproofing + Protection From The Elements

- · Vertical Plate Storage
- · Push-Pop Inner
- · Barbell Storage
- · Shelf + Rig Storage