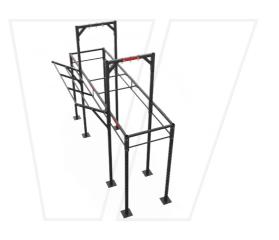

#### COMMERCIAL FITNESS EQUIPMENT

BEAVERFIT RIGS are world class in nature. The training rigs have been developed since the formation of BeaverFit back in 2010. The range consists of a standard configuration, offering heavy duty features and intricate design elements. Each frame is multifunctional, offering a facility that can be used by all levels of fitness.

## STANDARD SERIES

THE COMMANDER
H - 288cm L - 268cm W - 276.2cm

H - 288cm L - 624cm W - 276.2cm

THE CRUSADER
H - 375cm L - 494cm W - 207cm

THE CRUSADER LIGHT
H - 288cm L - 494cm W - 207cm

THE SEAL
H - 288cm L - 364.lcm W - 276.2cm