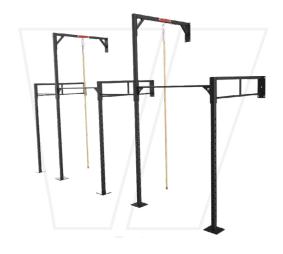

# **WALL-MOUNTED SERIES**

SINGLE BAY WALL MOUNTED RIG H - 251cm L - 311cm W - 122cm

DOUBLE BAY WALL MOUNTED RIG H - 251cm L - 424cm W - 122cm

TRIPLE BAY WALL MOUNTED RIG H - 251cm L - 710cm W - 122cm