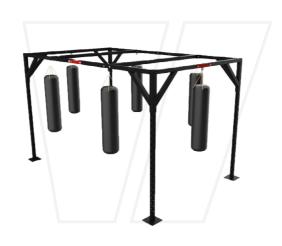

# **BOXING SERIES**

FREE STANDING 4 BAG CUBE RIG H - 251cm L - 198cm W - 198cm

WALL MOUNTED 4 BAG RIG H - 251cm L - 472cm W - 122cm

FREE STANDING 6 BAG RIG H - 251cm L - 418cm W - 268cm