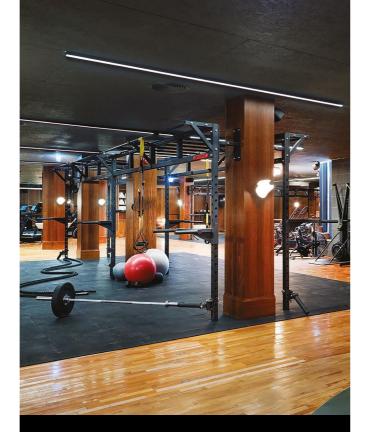

#### COMMERCIAL FITNESS EQUIPMENT

BEAVERFIT RIGS are world class in nature. The training rigs have been developed since the formation of BeaverFit back in 2010. The range consists of a standard configuration, offering heavy duty features and intricate design elements. Each frame is multifunctional, offering a facility that can be used by all levels of fitness.

INDOOR + OUTDOOR: All rigs can be galvanised + powder coated to protect from the elements, making them ideal for outdoor use.