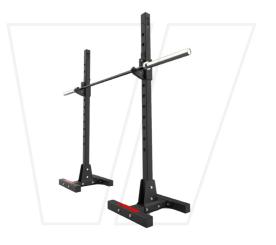

## **BEAVERFIT RACKS**

BEAVERFIT GARAGE RACK
H - 248cm L - 150cm W - 122cm

BEAVERFIT PORTABLE SQUAT STAND H - 186cm L - 550cm W - 163cm

BEAVERFIT WALL-MOUNTED FOLDING RACK

H - 230cm L - 625cm W - 150cm

BEAVERFIT POWER RACK