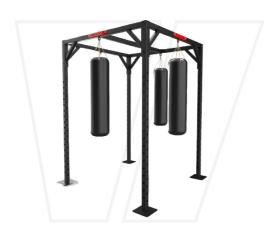

# **BOXING SERIES**

FREE STANDING 4 BAG CUBE RIG H - 251cm L - 198cm W - 198cm

WALL MOUNTED 4 BAG RIG H - 251cm L - 472cm W - 122cm

FREE STANDING 6 BAG RIG H - 251cm L - 418cm W - 268cm