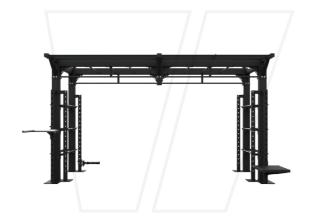

## STANDARD SERIES

THE COMMANDER
H - 288cm L - 268cm W - 276.2cm

H - 288cm L - 624cm W - 276.2cm

THE CRUSADER
H - 375cm L - 494cm W - 207cm

THE CRUSADER LIGHT
H - 288cm L - 494cm W - 207cm

THE SEAL
H - 288cm L - 364.lcm W - 276.2cm

# **EXPANSION SERIES**

THE L RIG
H - 251cm L - 632.1cm W - 343cm

THE CORNER UNIT
H - 251cm L - 191cm W - 191cm

DOUBLE BAY WALL UNIT H - 251cm L - 371cm W - 805cm

FREE STANDING SERIES

SINGLE BAY FREE STANDING H - 251cm L - 311cm W - 198cm

# **BRIDGE SERIES**

SMALL BRIDGE RIG
H - 250cm L - 430cm W - 178.5cm

MEDIUM BRIDGE RIG H - 250cm L - 630cm W - 178.5cm

LARGE BRIDGE RIG
H - 250cm L - 830cm W - 178.5cm