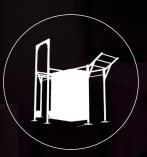

## **BEAVERFIT RACKS**

BEAVERFIT GARAGE RACK
H - 248cm L - 150cm W - 122cm

BEAVERFIT PORTABLE SQUAT STAND H - 186cm L - 550cm W - 163cm

BEAVERFIT WALL-MOUNTED FOLDING RACK

H - 230cm L - 625cm W - 150cm

BEAVERFIT POWER RACK