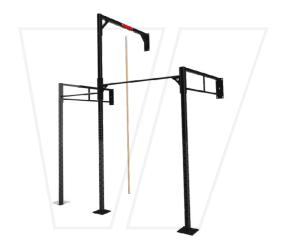

# **WALL-MOUNTED SERIES**

SINGLE BAY WALL MOUNTED RIG H - 251cm L - 311cm W - 122cm

DOUBLE BAY WALL MOUNTED RIG H - 251cm L - 424cm W - 122cm

TRIPLE BAY WALL MOUNTED RIG H - 251cm L - 710cm W - 122cm