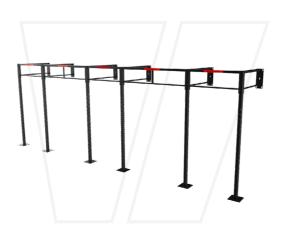

# **WALL-MOUNTED SERIES**

SINGLE BAY WALL MOUNTED RIG H - 251cm L - 311cm W - 122cm

DOUBLE BAY WALL MOUNTED RIG H - 251cm L - 424cm W - 122cm

TRIPLE BAY WALL MOUNTED RIG H - 251cm L - 710cm W - 122cm