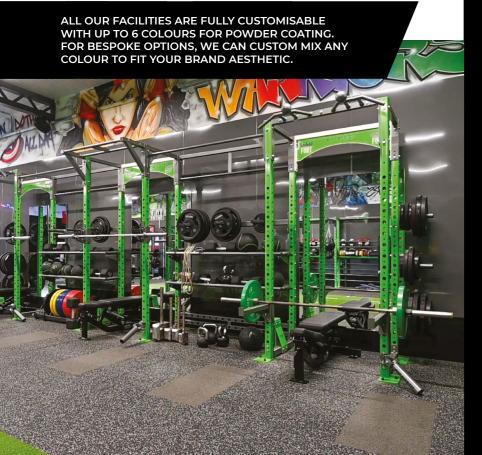

All Rigs can be custom branded, this allows any solution to meet your desired aesthetic. This can be for both rig and logo plaque, as well as various other components such as J-Pegs and Dip Bars.

All Racks can be custom branded, this allows any solution to meet your desired aesthetic. Custom branding applies to both rig and logo plaque, as well as various other components such as J-Pegs and Dip Bars.