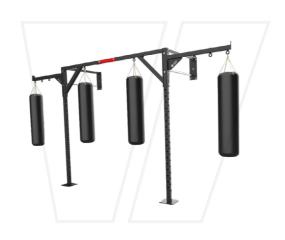

# **BOXING SERIES**

FREE STANDING 4 BAG CUBE RIG H - 251cm L - 198cm W - 198cm

WALL MOUNTED 4 BAG RIG H - 251cm L - 472cm W - 122cm

FREE STANDING 6 BAG RIG H - 251cm L - 418cm W - 268cm