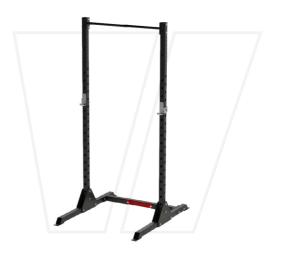

## **BEAVERFIT RACKS**

BEAVERFIT GARAGE RACK
H - 248cm L - 150cm W - 122cm

BEAVERFIT PORTABLE SQUAT STAND H - 186cm L - 550cm W - 163cm

BEAVERFIT WALL-MOUNTED FOLDING RACK

H - 230cm L - 625cm W - 150cm

BEAVERFIT POWER RACK