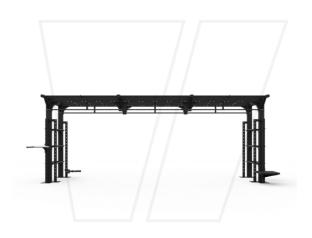

## STANDARD SERIES

THE COMMANDER
H - 288cm L - 268cm W - 276.2cm

H - 288cm L - 624cm W - 276.2cm

THE CRUSADER
H - 375cm L - 494cm W - 207cm

THE CRUSADER LIGHT
H - 288cm L - 494cm W - 207cm

THE SEAL
H - 288cm L - 364.lcm W - 276.2cm

# **EXPANSION SERIES**

THE L RIG
H - 251cm L - 632.1cm W - 343cm

THE CORNER UNIT
H - 251cm L - 191cm W - 191cm

DOUBLE BAY WALL UNIT H - 251cm L - 371cm W - 805cm

FREE STANDING SERIES

SINGLE BAY FREE STANDING H - 251cm L - 311cm W - 198cm

# **BRIDGE SERIES**

SMALL BRIDGE RIG
H - 250cm L - 430cm W - 178.5cm

MEDIUM BRIDGE RIG H - 250cm L - 630cm W - 178.5cm

LARGE BRIDGE RIG
H - 250cm L - 830cm W - 178.5cm