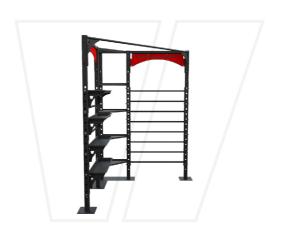

#### COMMERCIAL FITNESS EQUIPMENT

BEAVERFIT RIGS are world class in nature. The training rigs have been developed since the formation of BeaverFit back in 2010. The range consists of a standard configuration, offering heavy duty features and intricate design elements. Each frame is multifunctional, offering a facility that can be used by all levels of fitness.

## STANDARD SERIES

THE COMMANDER
H - 288cm L - 268cm W - 276.2cm

H - 288cm L - 624cm W - 276.2cm

THE CRUSADER
H - 375cm L - 494cm W - 207cm

THE CRUSADER LIGHT
H - 288cm L - 494cm W - 207cm

THE SEAL
H - 288cm L - 364.lcm W - 276.2cm