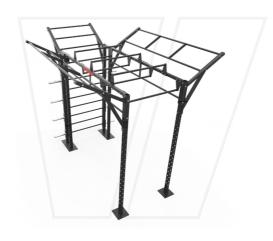

#### COMMERCIAL FITNESS EQUIPMENT

BEAVERFIT RIGS are world class in nature. The training rigs have been developed since the formation of BeaverFit back in 2010. The range consists of a standard configuration, offering heavy duty features and intricate design elements. Each frame is multifunctional, offering a facility that can be used by all levels of fitness.

# **EXPANSION SERIES**

THE L RIG
H - 251cm L - 632.1cm W - 343cm

THE CORNER UNIT
H - 251cm L - 191cm W - 191cm

DOUBLE BAY WALL UNIT H - 251cm L - 371cm W - 805cm

FREE STANDING SERIES

SINGLE BAY FREE STANDING H - 251cm L - 311cm W - 198cm