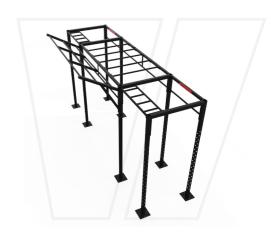

#### COMMERCIAL FITNESS EQUIPMENT

BEAVERFIT RIGS are world class in nature. The training rigs have been developed since the formation of BeaverFit back in 2010. The range consists of a standard configuration, offering heavy duty features and intricate design elements. Each frame is multifunctional, offering a facility that can be used by all levels of fitness.

## STANDARD SERIES

THE COMMANDER
H - 288cm L - 268cm W - 276.2cm

H - 288cm L - 624cm W - 276.2cm

THE CRUSADER
H - 375cm L - 494cm W - 207cm

THE CRUSADER LIGHT
H - 288cm L - 494cm W - 207cm

THE SEAL
H - 288cm L - 364.lcm W - 276.2cm