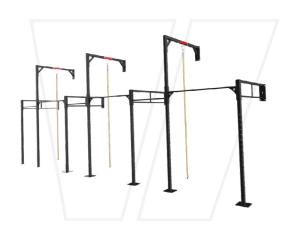

# **BRIDGE SERIES**

SMALL BRIDGE RIG
H - 250cm L - 430cm W - 178.5cm

MEDIUM BRIDGE RIG H - 250cm L - 630cm W - 178.5cm

LARGE BRIDGE RIG
H - 250cm L - 830cm W - 178.5cm