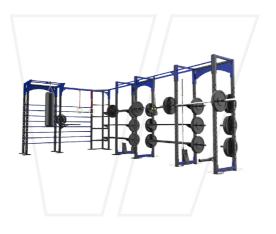

#### COMMERCIAL FITNESS EQUIPMENT

BEAVERFIT RIGS are world class in nature. The training rigs have been developed since the formation of BeaverFit back in 2010. The range consists of a standard configuration, offering heavy duty features and intricate design elements. Each frame is multifunctional, offering a facility that can be used by all levels of fitness.

## STANDARD SERIES

THE COMMANDER
H - 288cm L - 268cm W - 276.2cm

H - 288cm L - 624cm W - 276.2cm

THE CRUSADER
H - 375cm L - 494cm W - 207cm

THE CRUSADER LIGHT
H - 288cm L - 494cm W - 207cm

THE SEAL
H - 288cm L - 364.lcm W - 276.2cm