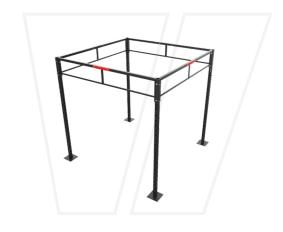

#### COMMERCIAL FITNESS EQUIPMENT

BEAVERFIT RIGS are world class in nature. The training rigs have been developed since the formation of BeaverFit back in 2010. The range consists of a standard configuration, offering heavy duty features and intricate design elements. Each frame is multifunctional, offering a facility that can be used by all levels of fitness.

**THE CUBE**H - 251cm L - 268cm W - 268cm