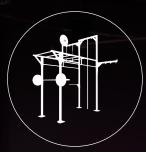

## STANDARD SERIES

THE COMMANDER
H - 288cm L - 268cm W - 276.2cm

H - 288cm L - 624cm W - 276.2cm

THE CRUSADER
H - 375cm L - 494cm W - 207cm

THE CRUSADER LIGHT
H - 288cm L - 494cm W - 207cm

THE SEAL
H - 288cm L - 364.lcm W - 276.2cm