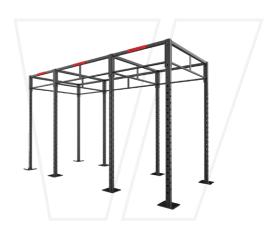

## STANDARD SERIES

THE COMMANDER
H - 288cm L - 268cm W - 276.2cm

H - 288cm L - 624cm W - 276.2cm

THE CRUSADER
H - 375cm L - 494cm W - 207cm

THE CRUSADER LIGHT
H - 288cm L - 494cm W - 207cm

THE SEAL
H - 288cm L - 364.lcm W - 276.2cm