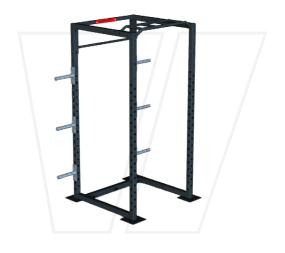

## **BEAVERFIT RACKS**

BEAVERFIT GARAGE RACK
H - 248cm L - 150cm W - 122cm

BEAVERFIT PORTABLE SQUAT STAND H - 186cm L - 550cm W - 163cm

BEAVERFIT WALL-MOUNTED FOLDING RACK

H - 230cm L - 625cm W - 150cm

BEAVERFIT POWER RACK

H - 251cm L - 138cm W - 138cm

BEAVERFIT HALF RACK
H - 251cm L - 191cm W - 182.8cm

BEAVERFIT BEAST RACK

H - 251cm L - 225.3cm W - 182.8cm

CLIENT: CASTLE POINT LEISURE

DESIGN: 1 WEEK | MANUFACTURE: 6-8 WEEKS | DELIVERY + INSTALL: 1 WEEK