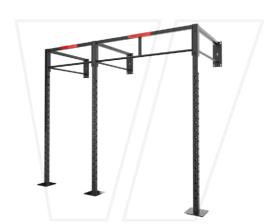

# **WALL-MOUNTED SERIES**

SINGLE BAY WALL MOUNTED RIG H - 251cm L - 311cm W - 122cm

DOUBLE BAY WALL MOUNTED RIG H - 251cm L - 424cm W - 122cm

TRIPLE BAY WALL MOUNTED RIG H - 251cm L - 710cm W - 122cm