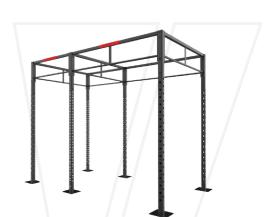

#### COMMERCIAL FITNESS EQUIPMENT

BEAVERFIT RIGS are world class in nature. The training rigs have been developed since the formation of BeaverFit back in 2010. The range consists of a standard configuration, offering heavy duty features and intricate design elements. Each frame is multifunctional, offering a facility that can be used by all levels of fitness.

## STANDARD SERIES

THE COMMANDER
H - 288cm L - 268cm W - 276.2cm

H - 288cm L - 624cm W - 276.2cm

THE CRUSADER
H - 375cm L - 494cm W - 207cm

THE CRUSADER LIGHT
H - 288cm L - 494cm W - 207cm

THE SEAL
H - 288cm L - 364.lcm W - 276.2cm