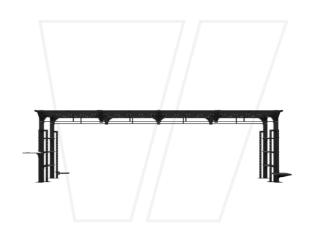

## STANDARD SERIES

THE COMMANDER
H - 288cm L - 268cm W - 276.2cm

H - 288cm L - 624cm W - 276.2cm

THE CRUSADER
H - 375cm L - 494cm W - 207cm

THE CRUSADER LIGHT
H - 288cm L - 494cm W - 207cm

THE SEAL
H - 288cm L - 364.lcm W - 276.2cm

# **EXPANSION SERIES**

THE L RIG
H - 251cm L - 632.1cm W - 343cm

THE CORNER UNIT
H - 251cm L - 191cm W - 191cm

DOUBLE BAY WALL UNIT H - 251cm L - 371cm W - 805cm

FREE STANDING SERIES

SINGLE BAY FREE STANDING H - 251cm L - 311cm W - 198cm

# **BRIDGE SERIES**

SMALL BRIDGE RIG
H - 250cm L - 430cm W - 178.5cm

MEDIUM BRIDGE RIG H - 250cm L - 630cm W - 178.5cm

LARGE BRIDGE RIG
H - 250cm L - 830cm W - 178.5cm