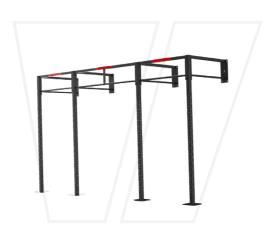

# **WALL-MOUNTED SERIES**

SINGLE BAY WALL MOUNTED RIG H - 251cm L - 311cm W - 122cm

DOUBLE BAY WALL MOUNTED RIG H - 251cm L - 424cm W - 122cm

TRIPLE BAY WALL MOUNTED RIG H - 251cm L - 710cm W - 122cm