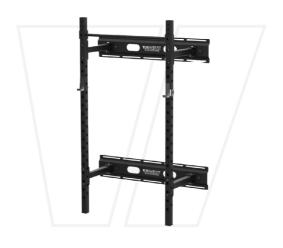

## **BEAVERFIT RACKS**

BEAVERFIT GARAGE RACK
H - 248cm L - 150cm W - 122cm

BEAVERFIT PORTABLE SQUAT STAND H - 186cm L - 550cm W - 163cm

BEAVERFIT WALL-MOUNTED FOLDING RACK

H - 230cm L - 625cm W - 150cm

BEAVERFIT POWER RACK