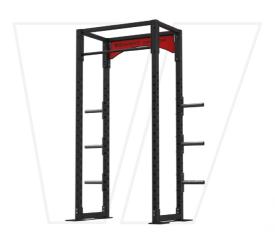

H - 251cm L - 138cm W - 138cm

BEAVERFIT HALF RACK
H - 251cm L - 191cm W - 182.8cm

BEAVERFIT BEAST RACK

H - 251cm L - 225.3cm W - 182.8cm

CLIENT: CASTLE POINT LEISURE

DESIGN: 1 WEEK | MANUFACTURE: 6-8 WEEKS | DELIVERY + INSTALL: 1 WEEK