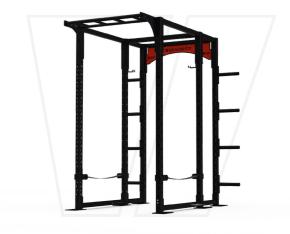

#### COMMERCIAL FITNESS EQUIPMENT

BEAVERFIT RIGS are world class in nature. The training rigs have been developed since the formation of BeaverFit back in 2010. The range consists of a standard configuration, offering heavy duty features and intricate design elements. Each frame is multifunctional, offering a facility that can be used by all levels of fitness.

## STANDARD SERIES

THE COMMANDER
H - 288cm L - 268cm W - 276.2cm

H - 288cm L - 624cm W - 276.2cm

THE CRUSADER
H - 375cm L - 494cm W - 207cm

THE CRUSADER LIGHT
H - 288cm L - 494cm W - 207cm

THE SEAL
H - 288cm L - 364.lcm W - 276.2cm