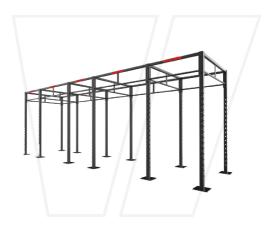

## STANDARD SERIES

THE COMMANDER
H - 288cm L - 268cm W - 276.2cm

H - 288cm L - 624cm W - 276.2cm

THE CRUSADER
H - 375cm L - 494cm W - 207cm

THE CRUSADER LIGHT
H - 288cm L - 494cm W - 207cm

THE SEAL
H - 288cm L - 364.lcm W - 276.2cm