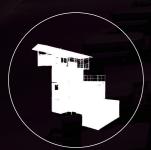

H - 251cm L - 138cm W - 138cm

BEAVERFIT HALF RACK
H - 251cm L - 191cm W - 182.8cm

BEAVERFIT BEAST RACK

H - 251cm L - 225.3cm W - 182.8cm

CLIENT: CASTLE POINT LEISURE

DESIGN: 1 WEEK | MANUFACTURE: 6-8 WEEKS | DELIVERY + INSTALL: 1 WEEK

AVAILABLE SPACE FOR CLIMBING WALL AND ROPE TOWERS

- SPORTS TRAINING AREAS
- MULTIPLE STATIONS FOR GROUP TRAINING
- CUSTOM BRANDED
- STABLE INFRASTRUCTURE

CLICK HERE TO SEE THE FULL SOLUTION

BeaverFit originated from a family of Steel Fabricators, specialising in the industry since 1947.