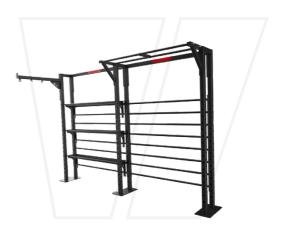

#### COMMERCIAL FITNESS EQUIPMENT

BEAVERFIT RIGS are world class in nature. The training rigs have been developed since the formation of BeaverFit back in 2010. The range consists of a standard configuration, offering heavy duty features and intricate design elements. Each frame is multifunctional, offering a facility that can be used by all levels of fitness.

## STANDARD SERIES

THE COMMANDER
H - 288cm L - 268cm W - 276.2cm

H - 288cm L - 624cm W - 276.2cm

THE CRUSADER
H - 375cm L - 494cm W - 207cm

THE CRUSADER LIGHT
H - 288cm L - 494cm W - 207cm

THE SEAL
H - 288cm L - 364.lcm W - 276.2cm