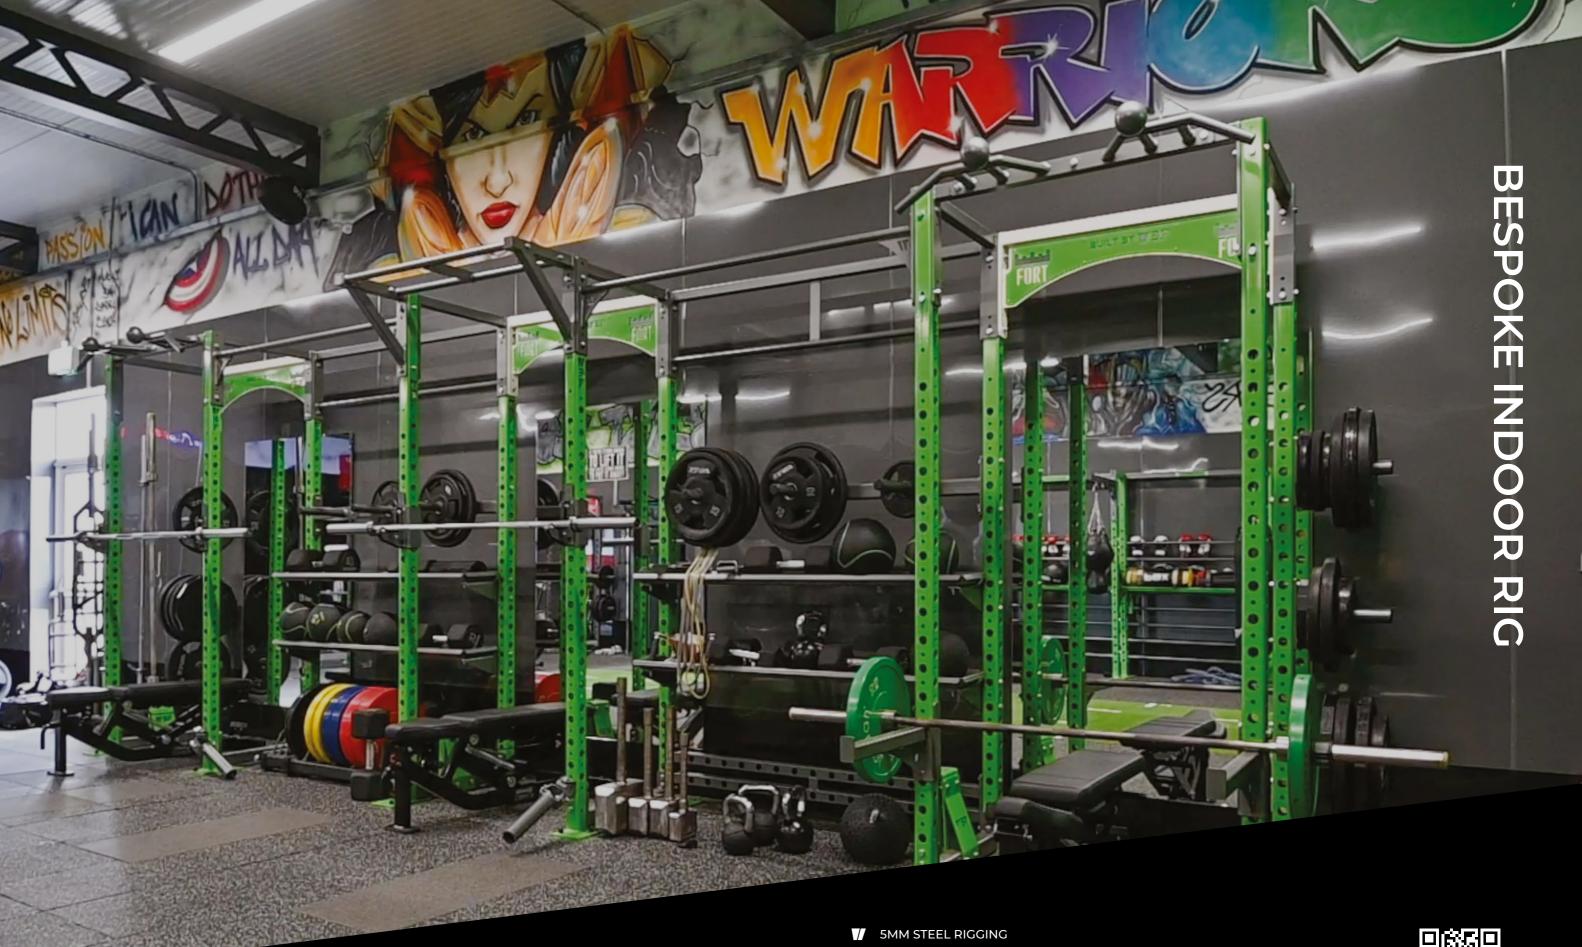

#### COMMERCIAL FITNESS EQUIPMENT

BEAVERFIT RACKS are strong by name and strong by nature, made using the most robust and durable steel on the market. Our Racks are used by a variety of Commercial Gyms and Military bases around the globe.

All Racks can be custom branded, this allows any solution to meet your desired aesthetic. Custom branding applies to both rig and logo plaque, as well as various other components such as J-Pegs and Dip Bars.

#### **KEY BENEFITS**

- Can Be Positioned Together To Make For A Multi Modular Solutions
- Predominantly Made With 5mm Steel To Demonstrate Robust Materials
- Compact And Versatile
- · Adaptability To Suit Any Location
- Perfect For Group Training Or Home Use