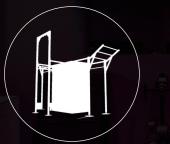

#### PREPARE. TRAIN. EXECUTE.

BF

E

T-2C

THE GYM BOX (SINGLE RACK) is a fully integrated, multi-use storage box, made up of a foldaway Garage Rack and storage compartment to store the equipment necessary to create a world-class, individual training solution.

The Gym Box converts into a portable pull-up rack and olympic lifting stand - it has room to carry kettlebells, bodyweight straps, rings and a variety of other fitness accessories. The TGB-SR fits easily in the back of an SUV and can be carried by two people. It is assembled with ease in less than 5 minutes.

THE GYM BOX (SINGLE RACK)

#### DETAILS

- Squat Rack + Pull-Up Bar
- Delivery Available
- Optional Attachments Available
- Custom Colours Available

#### **KEY BENEFITS**

- Group Training Opportunities
- Quick + Easy Assembly
- Versatile + Portable
- Integrated + Lockable Storage
- Ultra-Stable Design
- Custom Branding Options
- Fits In The Back Of Most Standard SUV Vehicles