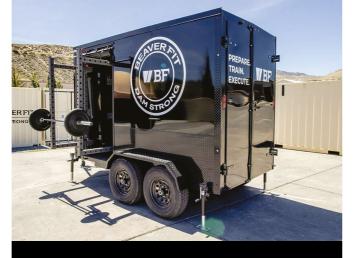

#### THE GYM BOX (DUAL RACK)

THE BEYOND TRAILER<sup>™</sup> is a "gym on wheels" providing an innovative mobile training solution combining training rigs and equipment storage for military commands, fitness professionals, commercial gyms, campus recreation, and athletics programs looking to expand where, when, and how they train. Patented design featuring folding strength racks that can be set-up by a single user in a few minutes with no tools required, the Beyond Trailer creates a unique fitness experience for training up to 30+ individuals at once.

#### DETAILS

- Standard Branding: BeaverFit Logo And Customer Logos
- Ask To See Our Branding Guidelines
- Full Delivery + Installation Service
  Available
- Interior Non-Slip Steel Flooring

#### **KEY BENEFITS**

- Multiple Users
- Quick + Easy Set-Up
- Low-Maintenance
- Ultra-Stable Patented Design
- Relocatable
- Superior Weatherproofing
- Free Standing With Adjustable Footpads

#### INTEGRATED STORAGE

- Vertical Plate Storage
- Push-Pop Inner
- Barbell Storage
- Shelf + Rig Storage

- SUPERIOR WEATHERPROOFING
- ULTRA STABLE 3×3 7 GAUGE STEEL
- ADJUSTABLE REAR PULL-UP BAR THAT DOUBLES AS ANCHOR FOR SUSPENSION TRAINERS
- EASY SET UP AND BREAKDOWN IN A MATTER OF MINUTES WITH NO TOOLS REQUIRED