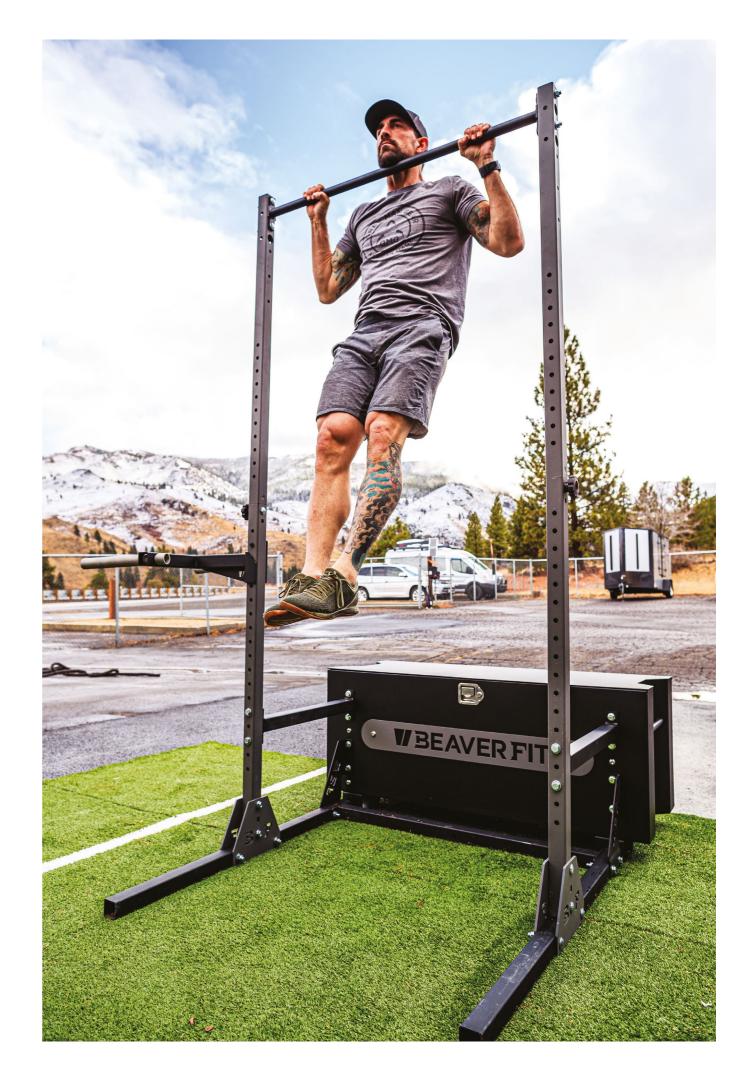

#### PREPARE. TRAIN. EXECUTE.

BF

E

T-2C

THE GYM BOX (SINGLE RACK) is a fully integrated, multi-use storage box, made up of a foldaway Garage Rack and storage compartment to store the equipment necessary to create a world-class, individual training solution.

The Gym Box converts into a portable pull-up rack and olympic lifting stand - it has room to carry kettlebells, bodyweight straps, rings and a variety of other fitness accessories. The TGB-SR fits easily in the back of an SUV and can be carried by two people. It is assembled with ease in less than 5 minutes.

THE GYM BOX (SINGLE RACK)

#### DETAILS

- Squat Rack + Pull-Up Bar
- Delivery Available
- Optional Attachments Available
- Custom Colours Available

#### **KEY BENEFITS**

- Group Training Opportunities
- Quick + Easy Assembly
- Versatile + Portable
- Integrated + Lockable Storage
- Ultra-Stable Design
- Custom Branding Options
- Fits In The Back Of Most Standard SUV Vehicles