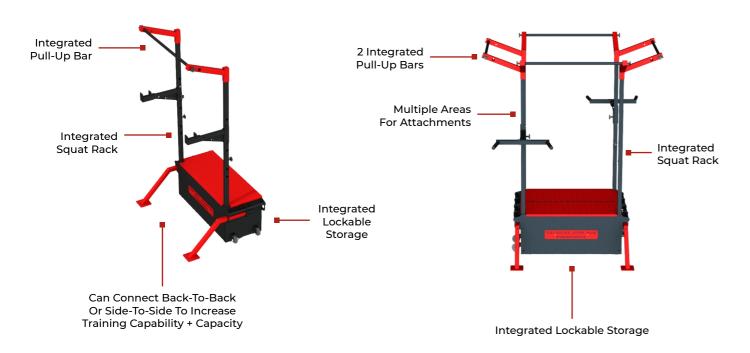

#### PREPARE. TRAIN. EXECUTE.

BF

E

T-2C

THE GYM BOX (SINGLE RACK) is a fully integrated, multi-use storage box, made up of a foldaway Garage Rack and storage compartment to store the equipment necessary to create a world-class, individual training solution.

The Gym Box converts into a portable pull-up rack and olympic lifting stand - it has room to carry kettlebells, bodyweight straps, rings and a variety of other fitness accessories. The TGB-SR fits easily in the back of an SUV and can be carried by two people. It is assembled with ease in less than 5 minutes.

THE GYM BOX (DUAL RACK) has four station areas all can be used as a pull-up stand or olympic lifting station.

The Dual Rack also has two configurations, one for smaller spaces and one for larger - all rigging for both versions come inside the boxes. The Dual Rack is easily transportable and assembled in just under 15 minutes.

THE GYM BOX (SINGLE RACK)

#### DETAILS

- Squat Rack + Pull-Up Bar
- Delivery Available
- Optional Attachments Available
- Custom Colours Available

#### **KEY BENEFITS**

- Group Training Opportunities
- Quick + Easy Assembly
- Versatile + Portable
- Integrated + Lockable Storage
- Ultra-Stable Design
- Custom Branding Options
- Fits In The Back Of Most Standard SUV Vehicles