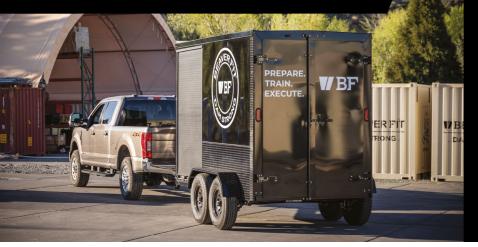

#### THE GYM BOX (DUAL RACK)

THE BEYOND TRAILER<sup>™</sup> is a "gym on wheels" providing an innovative mobile training solution combining training rigs and equipment storage for military commands, fitness professionals, commercial gyms, campus recreation, and athletics programs looking to expand where, when, and how they train. Patented design featuring folding strength racks that can be set-up by a single user in a few minutes with no tools required, the Beyond Trailer creates a unique fitness experience for training up to 30+ individuals at once.

#### DETAILS

- Standard Branding: BeaverFit Logo And Customer Logos
- Ask To See Our Branding Guidelines
- Full Delivery + Installation Service
  Available
- Interior Non-Slip Steel Flooring

#### **KEY BENEFITS**

- Multiple Users
- Quick + Easy Set-Up
- Low-Maintenance
- Ultra-Stable Patented Design
- Relocatable
- Superior Weatherproofing
- Free Standing With Adjustable Footpads

## THE BEAVERFIT BEYOND TRAILER<sup>TM</sup>

SCAN ME TO SEE THE FULL SOLUTION

BeaverFit originated from a family of Steel Fabricators, specialising in the industry since 1947.

12+ YEARS IN BUSINESS

BeaverFit is a world leader in the design, manufacture and distribution of training equipment. With over 12 years in business and a proven track record of product testing by the world's most influential corporations and elite military units.