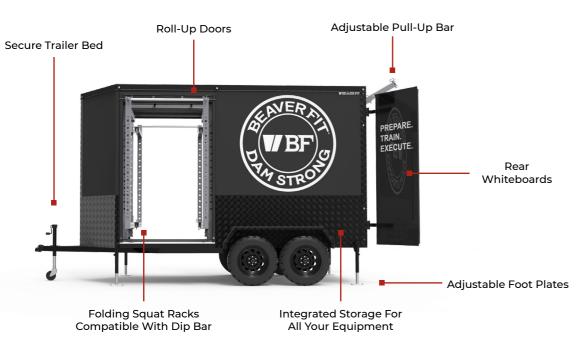

#### THE GYM BOX (DUAL RACK)

THE BEYOND TRAILER<sup>™</sup> is a "gym on wheels" providing an innovative mobile training solution combining training rigs and equipment storage for military commands, fitness professionals, commercial gyms, campus recreation, and athletics programs looking to expand where, when, and how they train. Patented design featuring folding strength racks that can be set-up by a single user in a few minutes with no tools required, the Beyond Trailer creates a unique fitness experience for training up to 30+ individuals at once.

#### INTEGRATED STORAGE

- Vertical Plate Storage
- Push-Pop Inner
- Barbell Storage
- Shelf + Rig Storage

- SUPERIOR WEATHERPROOFING
- ULTRA STABLE 3×3 7 GAUGE STEEL
- ADJUSTABLE REAR PULL-UP BAR THAT DOUBLES AS ANCHOR FOR SUSPENSION TRAINERS
- EASY SET UP AND BREAKDOWN IN A MATTER OF MINUTES WITH NO TOOLS REQUIRED