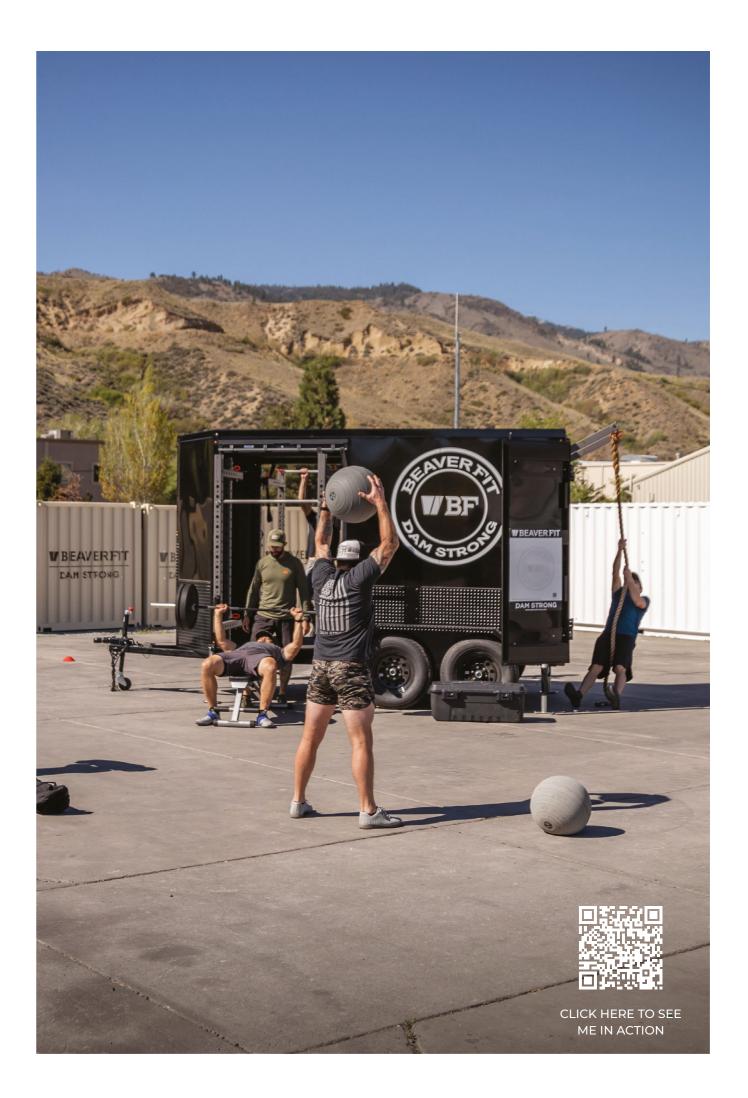

#### THE GYM BOX (DUAL RACK)

THE BEYOND TRAILER<sup>™</sup> is a "gym on wheels" providing an innovative mobile training solution combining training rigs and equipment storage for military commands, fitness professionals, commercial gyms, campus recreation, and athletics programs looking to expand where, when, and how they train. Patented design featuring folding strength racks that can be set-up by a single user in a few minutes with no tools required, the Beyond Trailer creates a unique fitness experience for training up to 30+ individuals at once.

## THE BEAVERFIT BEYOND TRAILER<sup>TM</sup>

SCAN ME TO SEE THE FULL SOLUTION

BeaverFit originated from a family of Steel Fabricators, specialising in the industry since 1947.

12+ YEARS IN BUSINESS

BeaverFit is a world leader in the design, manufacture and distribution of training equipment. With over 12 years in business and a proven track record of product testing by the world's most influential corporations and elite military units.