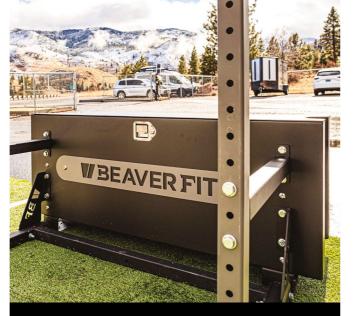

#### PREPARE. TRAIN. EXECUTE.

BF

E

T-2C

THE GYM BOX (SINGLE RACK) is a fully integrated, multi-use storage box, made up of a foldaway Garage Rack and storage compartment to store the equipment necessary to create a world-class, individual training solution.

The Gym Box converts into a portable pull-up rack and olympic lifting stand - it has room to carry kettlebells, bodyweight straps, rings and a variety of other fitness accessories. The TGB-SR fits easily in the back of an SUV and can be carried by two people. It is assembled with ease in less than 5 minutes.