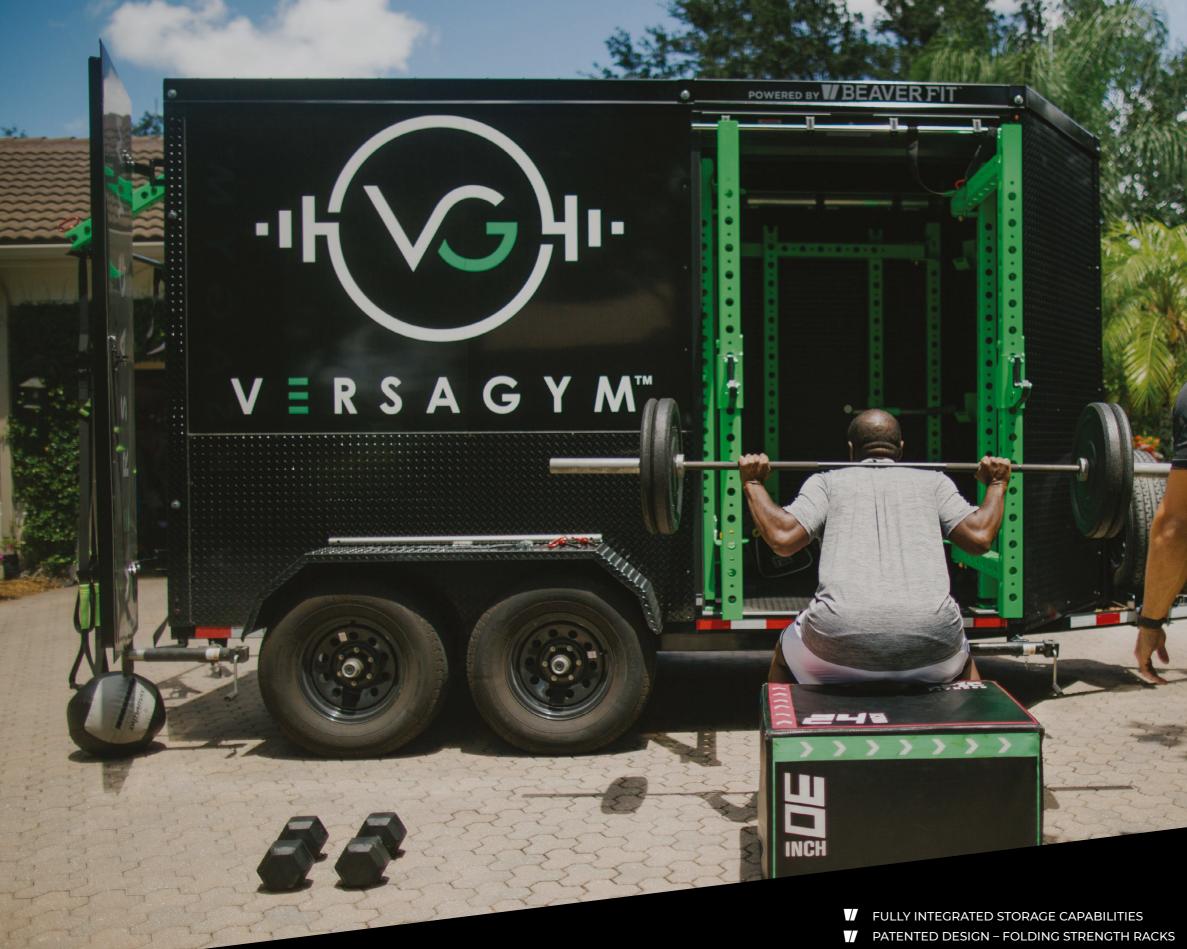

#### THE GYM BOX (DUAL RACK)

THE BEYOND TRAILER<sup>™</sup> is a "gym on wheels" providing an innovative mobile training solution combining training rigs and equipment storage for military commands, fitness professionals, commercial gyms, campus recreation, and athletics programs looking to expand where, when, and how they train. Patented design featuring folding strength racks that can be set-up by a single user in a few minutes with no tools required, the Beyond Trailer creates a unique fitness experience for training up to 30+ individuals at once.

CLIENT: VERSA GYM DESIGN: 2 WEEKS | MANUFACTURE: 16 WEEKS | DELIVERY + INSTALL: N/A