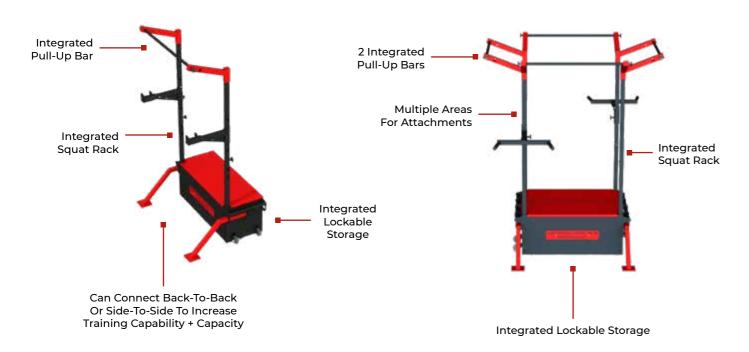

#### PREPARE. TRAIN. EXECUTE.

**BF** 

E

TRC

THE GYM BOX (SINGLE RACK) is a fully integrated, multi-use storage box, made up of a foldaway Garage Rack and storage compartment to store the equipment necessary to create a world-class, individual training solution.

The Gym Box converts into a portable pull-up rack and olympic lifting stand - it has room to carry kettlebells, bodyweight straps, rings and a variety of other fitness accessories. The TGB-SR fits easily in the back of an SUV and can be carried by two people. It is assembled with ease in less than 5 minutes.

THE GYM BOX (DUAL RACK) has four station areas all can be used as a pull-up stand or olympic lifting station.

The Dual Rack also has two configurations, one for smaller spaces and one for larger - all rigging for both versions come inside the boxes. The Dual Rack is easily transportable and assembled in just under 15 minutes.