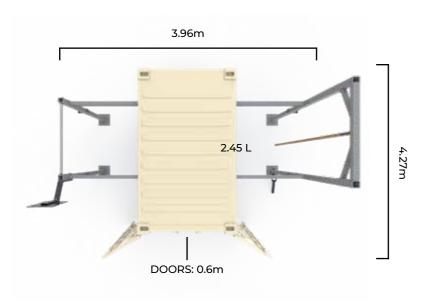

THE 10FT PERFORMANCE LOCKER is a Standard Bicon Shipping Container, custom-fabricated to anchor a BeaverFit Training Rig and store the equipment necessary to create a world class, multi-functional training facility.

#### DETAILS

- Standard Branding: BeaverFit Logo And Customer Logos
- Ask To See Our Branding Guidelines

  Total Weight Light Version: 2948 kg
- Total Weight Heavy Version: 3628 kg
- Free Standing
- Full Delivery And Installation Service Available

#### **KEY BENEFITS**

- Multiple Users
- Integrated + Lockable Storage
- Superior Weatherproofing
- Custom Colours + Branding Available
- Ultra-Stable Patented Design
- Quick Installation Process

- Vertical Plate Storage
- Push-Pop Inner
- Barbell Storage
- Shelf + Rig Storage

#### INTEGRATED STORAGE

- Vertical Plate Storage
- Push-Pop Inner
- Barbell Storage
- Shelf + Rig Storage

Battle Rope Hook Space The BeaverFit Performance Locker is a patented product. All other trademarks referenced are trademarks of their respective owners.