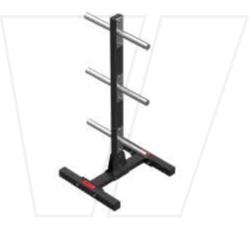

We also have the capability to bespoke design storage units.

FOAM ROLLER HOLDER

VERTICAL TOAST RACK

FREE-STANDING 9 BARBELL HOLDER

HORIZONTAL GUN RACK

**3 TIER DUMBELL RACK** 

VERTICAL GUN RACK

FIXED BARBELL STORAGE