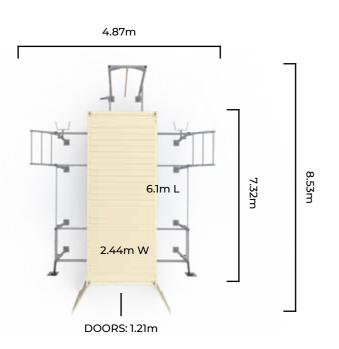

THE 10FT PERFORMANCE LOCKER is a Standard Bicon Shipping Container, custom-fabricated to anchor a BeaverFit Training Rig and store the equipment necessary to create a world class, multi-functional training facility.

#### DETAILS

- Standard Branding: BeaverFit Logo And Customer Logos
- Ask To See Our Branding Guidelines

  Total Weight Light Version: 2948 kg
- Total Weight Heavy Version: 3628 kg
- Free Standing
- Full Delivery And Installation Service Available

#### **KEY BENEFITS**

- Multiple Users
- Integrated + Lockable Storage
- Superior Weatherproofing
- Custom Colours + Branding Available
- Ultra-Stable Patented Design
- Quick Installation Process

- Vertical Plate Storage
- Push-Pop Inner
- Barbell Storage
- Shelf + Rig Storage