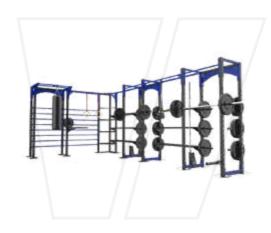

#### CUSTOMISATION

BeaverFit are the experts in custom training facilities. From our own innovative models, to custom-built solutions, we can cater for any shape, size and available training space.

We offer guidance and support throughout your entire journey, enabling us to create a facility that best suits your needs and desired concept. Collaborate with our in-house design engineers to co-create something truly unique.

Our ability to manufacture custom training rigs and container gyms has been sought after by our elite customer portfolio; Cardiff Blues Sports Club, The Reebok Sports Club, Fusion Lifestyle, 1 Rebel, David Lloyd, Jumeirah Beach Hotel Group, Pump Gyms, Bulgari Hotel and many more.

#### CONCEPT

Our large team of design engineers have the ability to completely transform a concept into a 3D render. BeaverFit create bespoke container gym solutions that have been designed through innovation, offering a dedicated approach to each and every project. This allows our clients to create their own unique fitness facility that is tailored to suit their vision.