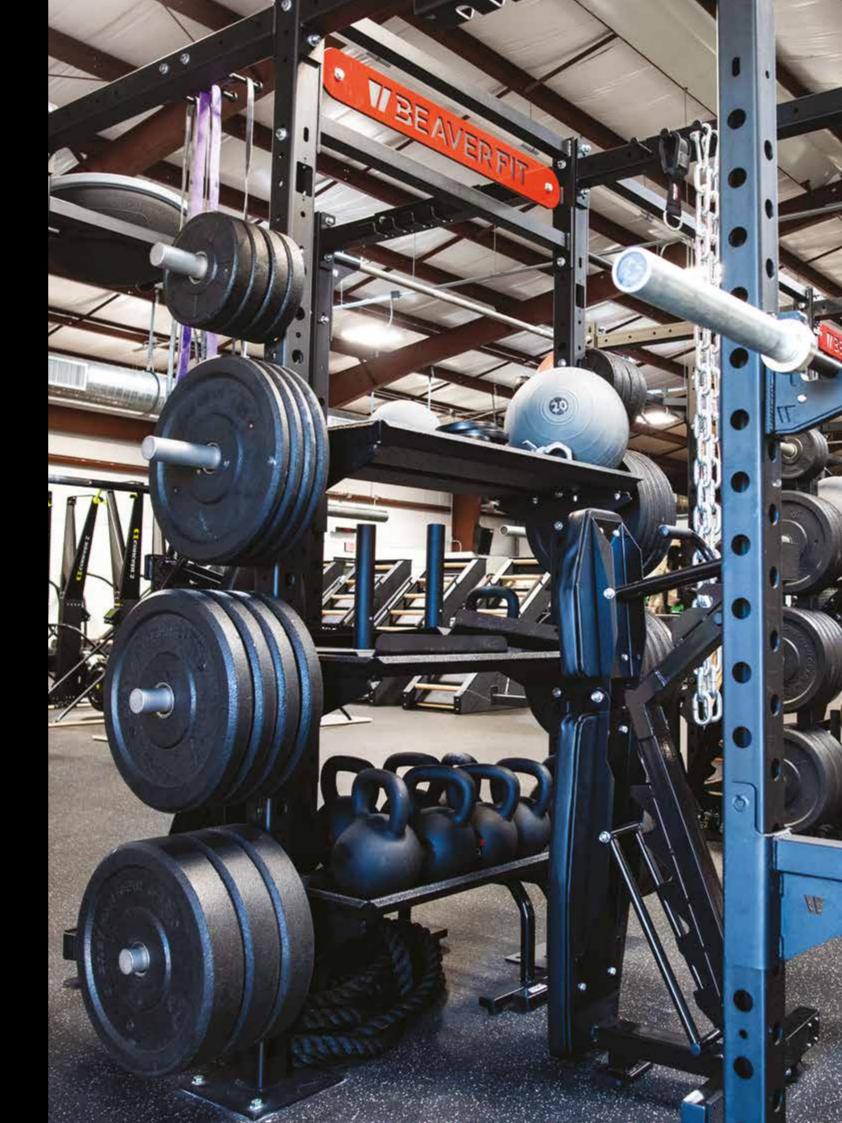

## INDOOR RIGS + RACKS

COMMERCIAL FITNESS EQUIPMENT

**BEAVERFIT RIGS** are world class in nature. The training rigs have been developed since the formation of BeaverFit back in 2010. The range consists of a standard configuration, offering heavy duty features and intricate design elements. Each frame is multifunctional, offering a facility that can be used by all levels of fitness.

All Rigs can be custom branded, this allows any solution to meet your desired aesthetic. This can be for both rig and logo plaque, as well as various other components such as J-Pegs and Dip Bars.

ALL OUR FACILITIES ARE FULLY CUSTOMISABLE WITH UP TO 6 COLOURS FOR POWDER COATING. FOR BESPOKE OPTIONS, WE CAN CUSTOM MIX ANY COLOUR TO FIT YOUR BRAND AESTHETIC.