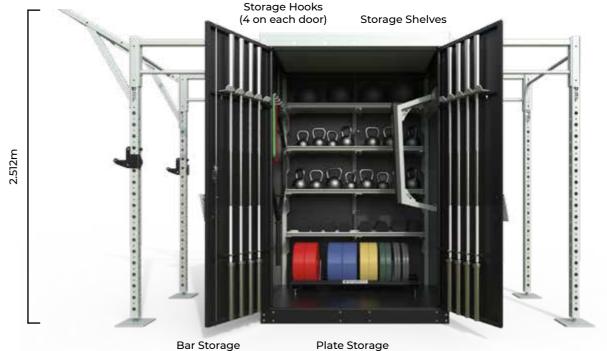

#### THE SHRED SHED is a patented,

integrated multi-use storage container. It is custom-fabricated to anchor a BeaverFit Training Rig and store the equipment necessary to create a world class, multi-functional training facility.

#### **KEY BENEFITS**

- Multiple Users
- Quick + Easy Set Up
- Integrated + Lockable Storage
- Superior Weatherproofing
- Ultra-Stable Design
- Custom Colours Available

- Bumper Plate Shelf
- Barbell Storage
- Storage Shelf
- Adjustable Bench Storage