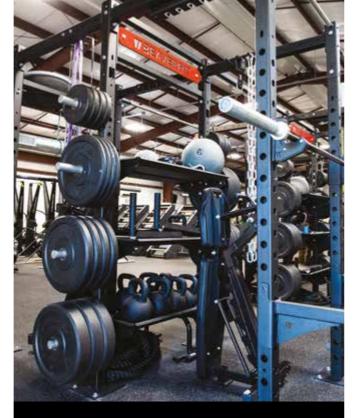

LARGE BRIDGE RIG H - 250cm L - 830cm W - 178.5cm

BEAVERFIT RACKS are strong by name and strong by nature, made using the most robust and durable steel on the market. Our Racks are used by a variety of Commercial Gyms and Military bases around the globe.

All Racks can be custom branded, this allows any solution to meet your desired aesthetic. Custom branding applies to both rig and logo plaque, as well as various other components such as J-Pegs and Dip Bars.

#### **KEY BENEFITS**

- Can Be Positioned Together To Make For A Multi Modular Solutions
- Predominantly Made With 5mm Steel To Demonstrate Robust Materials
- Compact And Versatile
- Adaptability To Suit Any Location
- Perfect For Group Training Or Home Use