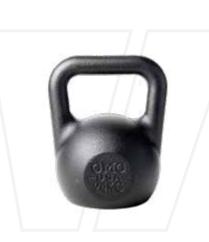

ACCESSORIES

BUMPER PLATES 1.25 | 2.5 | 5 | 10 | 15 | 20 | 25 (kg)

**KETTLEBELL** 8 | 12 | 16 | 20 | 24 (kg)

These images are for example purposes only and may be subject to change without prior notice. BeaverFit may provide accessories from several suppliers. Contact us for more information regarding our accessories.