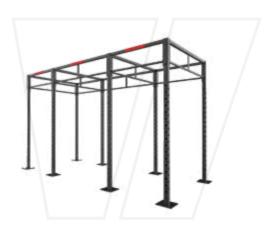

## **OUTDOOR RIGS**

COMMERCIAL FITNESS EQUIPMENT

BEAVERFIT OUTDOOR RIGS are durable and versatile, built to last, predominantly using 5mm steel. The Model range consists of three staple designs, alongside these set ups our BeaverFit Indoor Rigs can also be galvanised for outdoor use.

**MODEL T RIG** H - 501cm L - 946cm W - 681cm