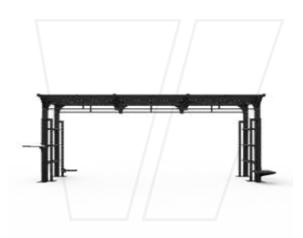

## **OUTDOOR RIGS**

COMMERCIAL FITNESS EQUIPMENT

BEAVERFIT OUTDOOR RIGS are durable and versatile, built to last, predominantly using 5mm steel. The Model range consists of three staple designs, alongside these set ups our BeaverFit Indoor Rigs can also be galvanised for outdoor use.

#### MODEL RANGE

The model rigs are our specialist outdoor set-ups. All indoor rigs can also be galvanised for outdoor use.

MODEL X RIG H - 376cm L - 299.5cm W - 333cm

MODEL Y RIG H - 376cm L - 495cm W - 323.3cm

**MODEL T RIG** H - 501cm L - 946cm W - 681cm