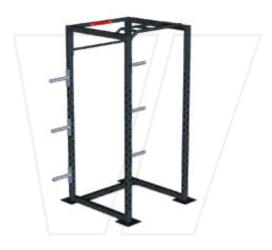

LARGE BRIDGE RIG H - 250cm L - 830cm W - 178.5cm

BEAVERFIT RACKS are strong by name and strong by nature, made using the most robust and durable steel on the market. Our Racks are used by a variety of Commercial Gyms and Military bases around the globe.

#### **BEAVERFIT RACKS**

BEAVERFIT GARAGE RACK H - 248cm L - 150cm W - 122cm

BEAVERFIT WALL-MOUNTED FOLDING RACK H - 230cm L - 625cm W - 150cm

BEAVERFIT HALF RACK H - 251cm L - 191cm W - 182.8cm

BEAVERFIT PORTABLE SQUAT STAND H - 186cm L - 550cm W - 163cm