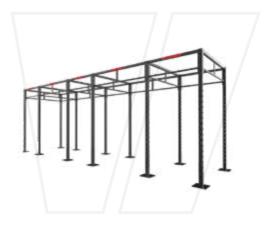

## **OUTDOOR RIGS**

COMMERCIAL FITNESS EQUIPMENT

BEAVERFIT OUTDOOR RIGS are durable and versatile, built to last, predominantly using 5mm steel. The Model range consists of three staple designs, alongside these set ups our BeaverFit Indoor Rigs can also be galvanised for outdoor use.

**MODEL T RIG** H - 501cm L - 946cm W - 681cm