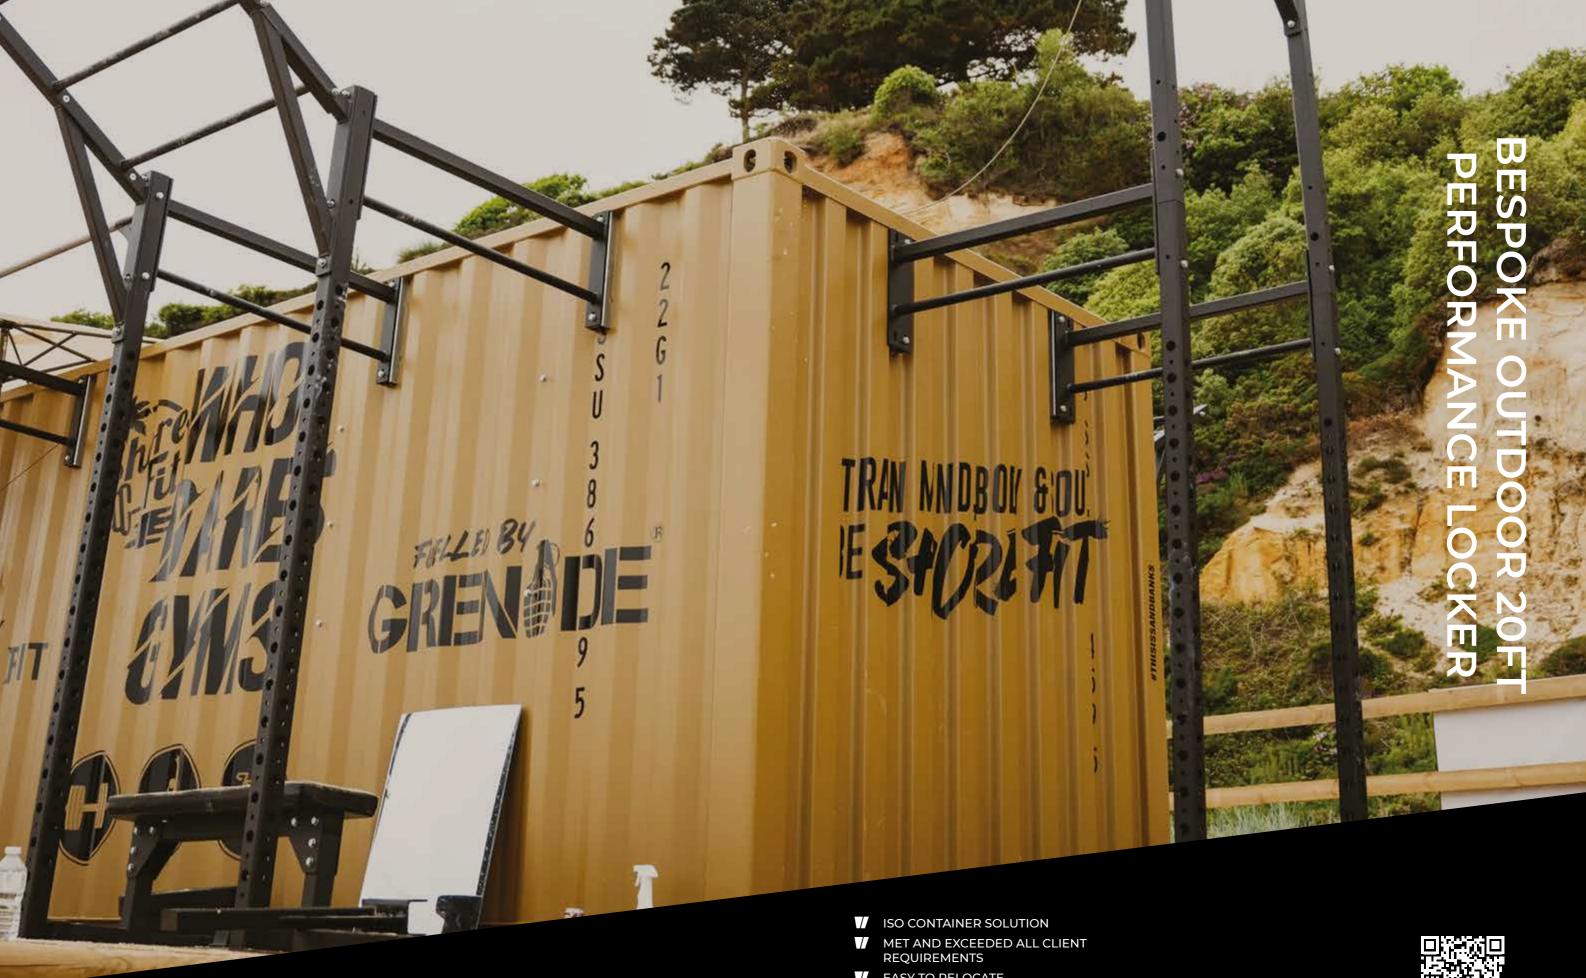

THE 20FT PERFORMANCE LOCKER is a Standard ISO Shipping Container, custom-fabricated to anchor a BeaverFit Training Rig that is able to store the equipment necessary to create a world-class, multi-functional training facility.

#### **KEY BENEFITS**

- Group Training Opportunities
- Free Standing
- Integrated + Lockable Storage
- Superior Weatherproofing
- Custom Branding Available
- Ultra-Stable Patented Design
- Quick Installation Process

#### INTEGRATED STORAGE

- Vertical Plate Storage
- Push-Pop Inner
- Barbell Storage
- Shelf + Rig Storage

Battle Rope Hook Space The BeaverFit Performance Locker is a patented product. All other trademarks referenced are trademarks of their respective owners.