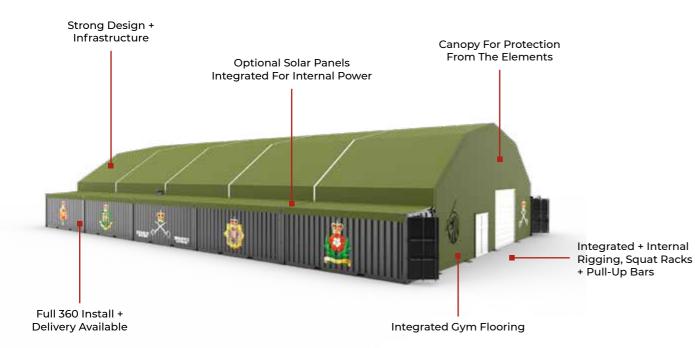

#### THE BEAVERFIT STRENGTH AND

CONDITIONING SHELTER is constructed of four 40ft standard shipping containers and an extra-large canopy. The BeaverFit S+C Shelter is custom-fabricated to anchor a BeaverFit training rig and store the equipment necessary to create a world-class, multi-modular training facility.

ALL OUR FACILITIES ARE FULLY CUSTOMISABLE IN BOTH SIZE AND SCALE TO SUIT YOU AND YOUR REQUIREMENTS.

#### DETAILS

- Semi-Permanent + Fully Relocatable
- Custom Colours + Branding Available
- Quick Install And Delivery Time

#### **KEY BENEFITS**

- Multiple Users
- Overhead Or Enclosed Canopy
- Stable Infrastructure
- Integrated + Lockable Storage
- Superior Weatherproofing + Protection From The Elements

- Vertical Plate Storage
- Push-Pop Inner
- Barbell Storage
- Shelf + Rig Storage