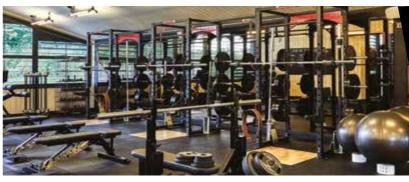

## INDOOR RIGS + RACKS

COMMERCIAL FITNESS EQUIPMENT

**BEAVERFIT RIGS** are world class in nature. The training rigs have been developed since the formation of BeaverFit back in 2010. The range consists of a standard configuration, offering heavy duty features and intricate design elements. Each frame is multifunctional, offering a facility that can be used by all levels of fitness.

#### STANDARD SERIES

THE COMMANDER H - 288cm L - 268cm W - 276.2cm

THE CRUSADER H - 375cm L - 494cm W - 207cm

THE SEAL H - 288cm L - 364.1cm W - 276.2cm

THE DESTROYER H - 288cm L - 624cm W - 276.2cm

THE CRUSADER LIGHT H - 288cm L - 494cm W - 207cm