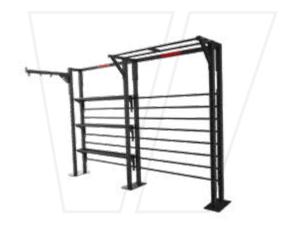

#### WALL-MOUNTED SERIES

SINGLE BAY WALL MOUNTED RIG H - 251cm L - 311cm W - 122cm

#### **EXPANSION SERIES**

**THE L RIG** H - 251cm L - 632.1cm W - 343cm

DOUBLE BAY WALL MOUNTED RIG H - 251cm L - 424cm W - 122cm

THE CORNER UNIT H - 251cm L - 191cm W - 191cm

TRIPLE BAY WALL MOUNTED RIG H - 251cm L - 710cm W - 122cm

DOUBLE BAY WALL UNIT H - 251cm L - 371cm W - 805cm