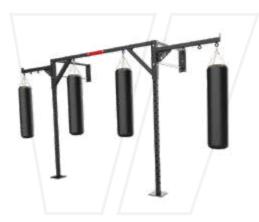

#### **BOXING SERIES**

#### **BRIDGE SERIES**

SINGLE BAY TOWER RIG H = 376cm L - 310.1cm W - 182cm

FREE STANDING 4 BAG CUBE RIG H - 251cm L - 198cm W - 198cm

SMALL BRIDGE RIG H - 250cm L - 430cm W - 178.5cm

DOUBLE BAY TOWER RIG H - 376cm L - 599.7cm W - 182cm

WALL MOUNTED 4 BAG RIG H - 251cm L - 472cm W - 122cm

MEDIUM BRIDGE RIG H - 250cm L - 630cm W - 178.5cm

TRIPLE BAY TOWER RIG H - 376cm L - 883cm W - 182cm

FREE STANDING 6 BAG RIG H - 251cm L - 418cm W - 268cm

LARGE BRIDGE RIG H - 250cm L - 830cm W - 178.5cm

BEAVERFIT RACKS are strong by name and strong by nature, made using the most robust and durable steel on the market. Our Racks are used by a variety of Commercial Gyms and Military bases around the globe.