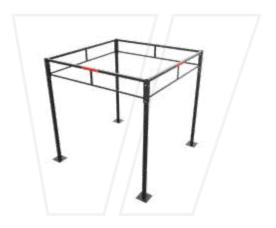

## **OUTDOOR RIGS**

COMMERCIAL FITNESS EQUIPMENT

BEAVERFIT OUTDOOR RIGS are durable and versatile, built to last, predominantly using 5mm steel. The Model range consists of three staple designs, alongside these set ups our BeaverFit Indoor Rigs can also be galvanised for outdoor use.

#### MODEL RANGE

The model rigs are our specialist outdoor set-ups. All indoor rigs can also be galvanised for outdoor use.

MODEL X RIG H - 376cm L - 299.5cm W - 333cm

MODEL Y RIG H - 376cm L - 495cm W - 323.3cm