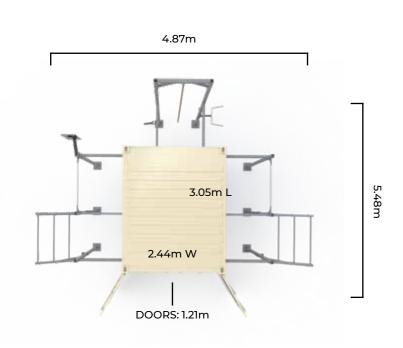

#### THE 5FT PERFORMANCE LOCKER

is a Standard Quadcon Shipping Container, custom-fabricated to anchor a BeaverFit training rig and store the equipment necessary to create a world class, multi-functional training facility.

#### DETAILS

- Standard Branding: BeaverFit Logo And Customer Logos
   Ask To See Our Branding Guidelines
- Total Weight Light Version: 1043 kg
- Total Weight Heavy Version: 1361 kg
- Full Delivery + Installation Service
   Available