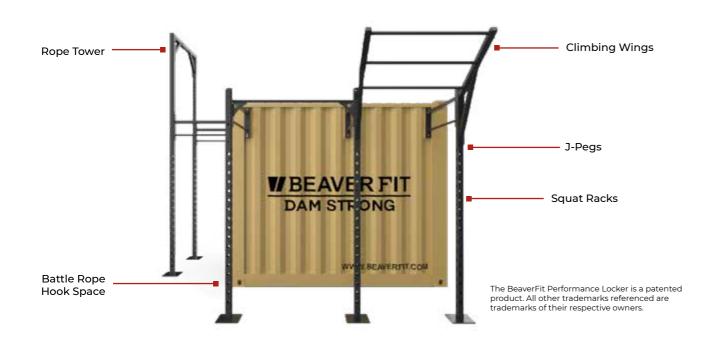

#### INTEGRATED STORAGE

- Vertical Plate Storage
- Push-Pop Inner
- Barbell Storage
- Shelf + Rig Storage

Battle Rope Hook Space The BeaverFit Performance Locker is a patented product. All other trademarks referenced are trademarks of their respective owners.

All Rigs can be custom branded, this allows any solution to meet your desired aesthetic. This can be for both rig and logo plaque, as well as various other components such as J-Pegs and Dip Bars.

ALL OUR FACILITIES ARE FULLY CUSTOMISABLE WITH UP TO 6 COLOURS FOR POWDER COATING. FOR BESPOKE OPTIONS, WE CAN CUSTOM MIX ANY COLOUR TO FIT YOUR BRAND AESTHETIC.

All Racks can be custom branded, this allows any solution to meet your desired aesthetic. Custom branding applies to both rig and logo plaque, as well as various other components such as J-Pegs and Dip Bars.

#### ATTACHMENTS

Dip Bar

Landmine

Jump Platform

Battle Rope Attachment

Brazilian Rope Pulley

J-Pegs

Safety Squat Arms