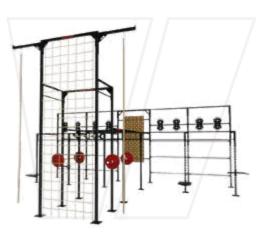

## INDOOR RIGS + RACKS

COMMERCIAL FITNESS EQUIPMENT

**BEAVERFIT RIGS** are world class in nature. The training rigs have been developed since the formation of BeaverFit back in 2010. The range consists of a standard configuration, offering heavy duty features and intricate design elements. Each frame is multifunctional, offering a facility that can be used by all levels of fitness.

#### STANDARD SERIES

THE COMMANDER H - 288cm L - 268cm W - 276.2cm

THE CRUSADER H - 375cm L - 494cm W - 207cm

THE SEAL H - 288cm L - 364.1cm W - 276.2cm

THE DESTROYER H - 288cm L - 624cm W - 276.2cm

THE CRUSADER LIGHT H - 288cm L - 494cm W - 207cm

THE CUBE H - 251cm L - 268cm W - 268cm