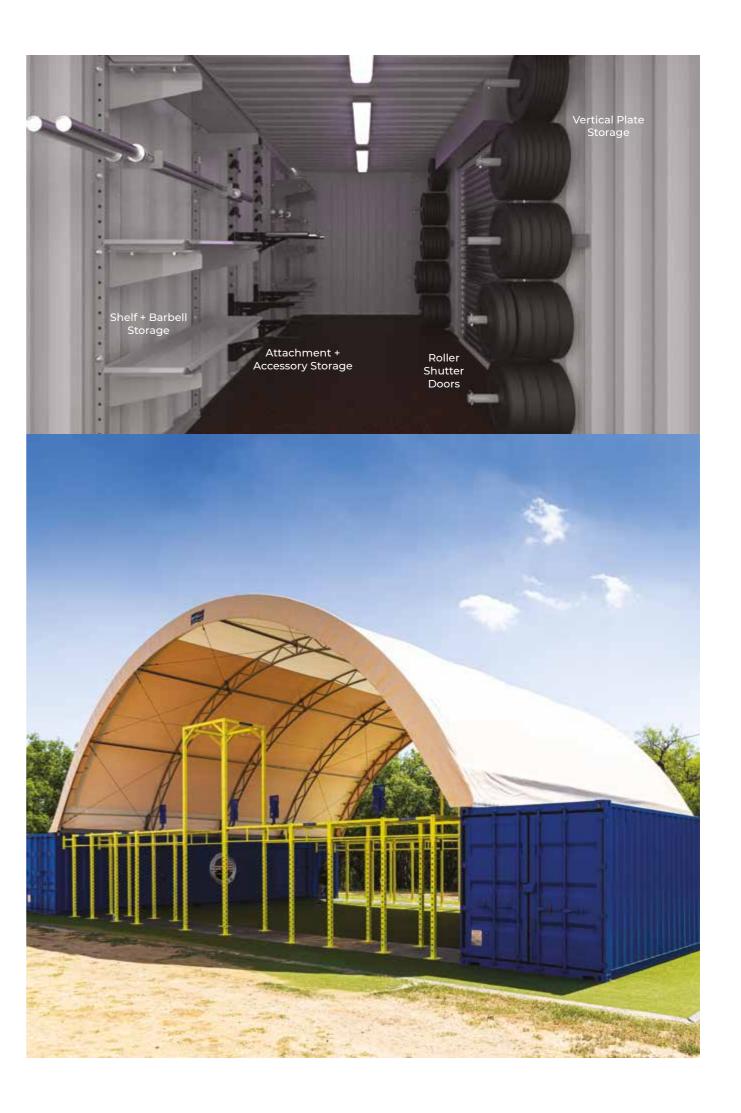

#### INTEGRATED STORAGE

- Vertical Plate Storage
- Push-Pop Inner
- Barbell Storage
- Shelf + Rig Storage

Battle Rope Hook Space The BeaverFit Performance Locker is a patented product. All other trademarks referenced are trademarks of their respective owners.

#### **KEY BENEFITS**

- Multiple Users
- Quick + Easy Set Up
- Integrated + Lockable Storage
- Superior Weatherproofing
- Ultra-Stable Design
- Custom Colours Available

- Bumper Plate Shelf
- Barbell Storage
- Storage Shelf
- Adjustable Bench Storage

#### THE BEAVERFIT STRENGTH AND

CONDITIONING SHELTER is constructed of four 40ft standard shipping containers and an extra-large canopy. The BeaverFit S+C Shelter is custom-fabricated to anchor a BeaverFit training rig and store the equipment necessary to create a world-class, multi-modular training facility.