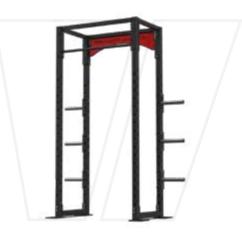

#### STANDARD SERIES

THE COMMANDER H - 288cm L - 268cm W - 276.2cm

THE CRUSADER H - 375cm L - 494cm W - 207cm

THE SEAL H - 288cm L - 364.1cm W - 276.2cm

THE DESTROYER H - 288cm L - 624cm W - 276.2cm

THE CRUSADER LIGHT H - 288cm L - 494cm W - 207cm

THE CUBE H - 251cm L - 268cm W - 268cm