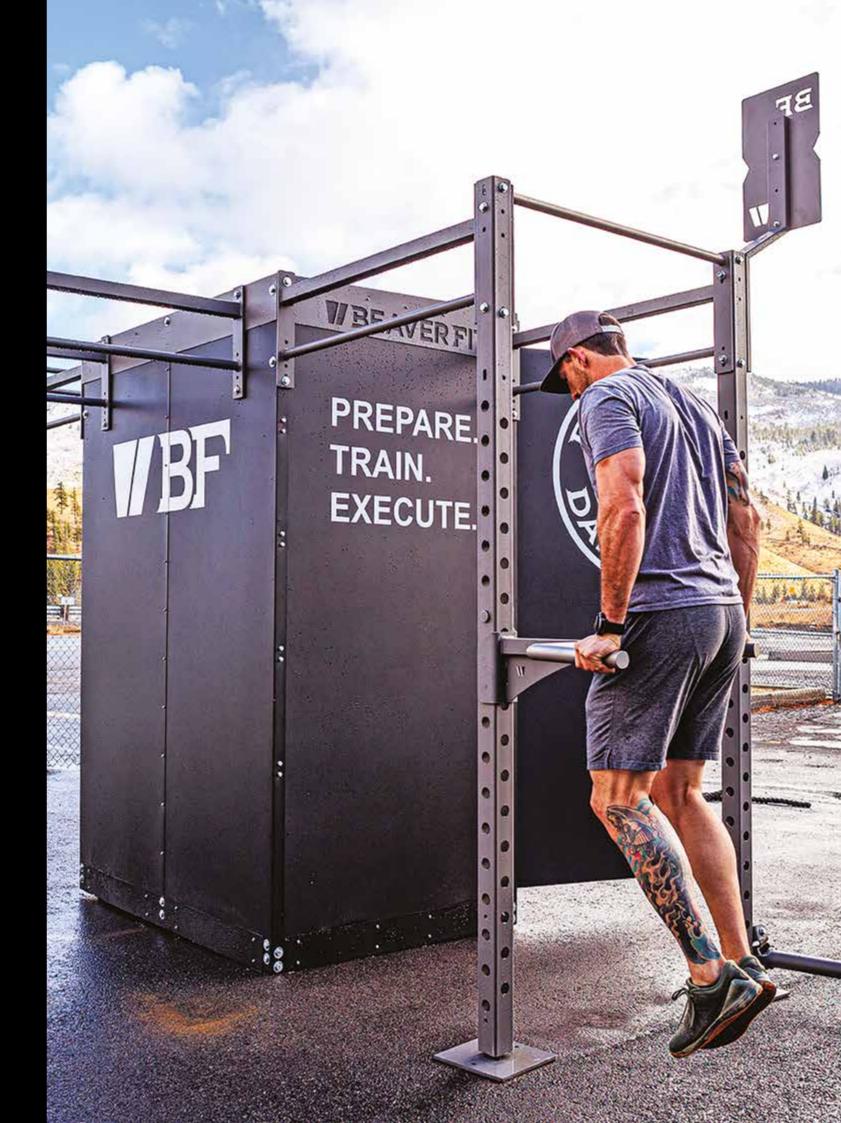

#### THE 5FT PERFORMANCE LOCKER

is a Standard Quadcon Shipping Container, custom-fabricated to anchor a BeaverFit training rig and store the equipment necessary to create a world class, multi-functional training facility.

#### DETAILS

- Standard Branding: BeaverFit Logo And Customer Logos
   Ask To See Our Branding Guidelines
- Total Weight Light Version: 1043 kg
- Total Weight Heavy Version: 1361 kg
- Full Delivery + Installation Service
   Available

#### **KEY BENEFITS**

- Multiple Users
- Quick + Easy Set-Up
- Low-Maintenance
- Ultra-Stable Patented Design
- Relocatable
- Superior Weatherproofing
- Free Standing With Adjustable Footpads

- Vertical Plate Storage
- Push-Pop Inner
- Barbell Storage
- Shelf + Rig Storage