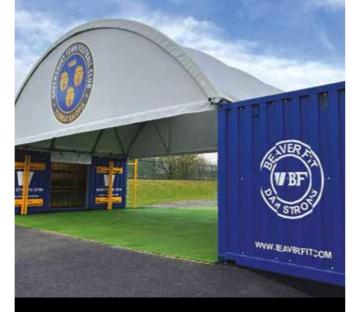

THE BEAVERFIT SHELTER SOLUTIONS offer a wide range of enhancements to your Performance Lockers. These overhead or enclosed shade and shelter structures are designed to improve your Performance Lockers or existing outdoor training areas. BeaverFit Shelter Solutions are customfabricated to anchor a BeaverFit training rig and store the equipment necessary to create a world-class, multi-modular training facility.

#### **KEY BENEFITS**

- Multiple Users
- Overhead Or Enclosed Canopy
- Stable Infrastructure
- Integrated + Lockable Storage
- Superior Weatherproofing + Protection From The Elements

- Vertical Plate Storage
- Push-Pop Inner
- Barbell Storage
- Shelf + Rig Storage