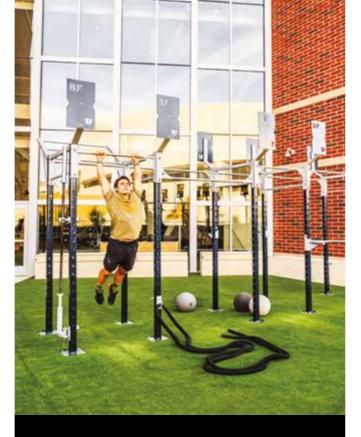

## INDOOR RIGS + RACKS

COMMERCIAL FITNESS EQUIPMENT

**BEAVERFIT RIGS** are world class in nature. The training rigs have been developed since the formation of BeaverFit back in 2010. The range consists of a standard configuration, offering heavy duty features and intricate design elements. Each frame is multifunctional, offering a facility that can be used by all levels of fitness.

All Rigs can be custom branded, this allows any solution to meet your desired aesthetic. This can be for both rig and logo plaque, as well as various other components such as J-Pegs and Dip Bars.

ALL OUR FACILITIES ARE FULLY CUSTOMISABLE WITH UP TO 6 COLOURS FOR POWDER COATING. FOR BESPOKE OPTIONS, WE CAN CUSTOM MIX ANY COLOUR TO FIT YOUR BRAND AESTHETIC.