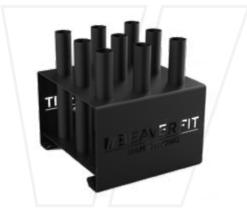

We also have the capability to bespoke design storage units.

FOAM ROLLER HOLDER

VERTICAL TOAST RACK

FREE-STANDING 9 BARBELL HOLDER

HORIZONTAL GUN RACK

**3 TIER DUMBELL RACK** 

VERTICAL GUN RACK

FIXED BARBELL STORAGE