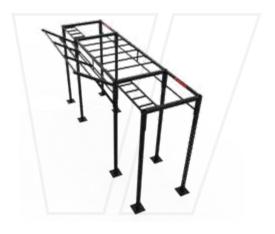

## INDOOR RIGS + RACKS

COMMERCIAL FITNESS EQUIPMENT

**BEAVERFIT RIGS** are world class in nature. The training rigs have been developed since the formation of BeaverFit back in 2010. The range consists of a standard configuration, offering heavy duty features and intricate design elements. Each frame is multifunctional, offering a facility that can be used by all levels of fitness.

#### STANDARD SERIES

THE COMMANDER H - 288cm L - 268cm W - 276.2cm

THE CRUSADER H - 375cm L - 494cm W - 207cm

THE SEAL H - 288cm L - 364.1cm W - 276.2cm

THE DESTROYER H - 288cm L - 624cm W - 276.2cm

THE CRUSADER LIGHT H - 288cm L - 494cm W - 207cm

THE CUBE H - 251cm L - 268cm W - 268cm