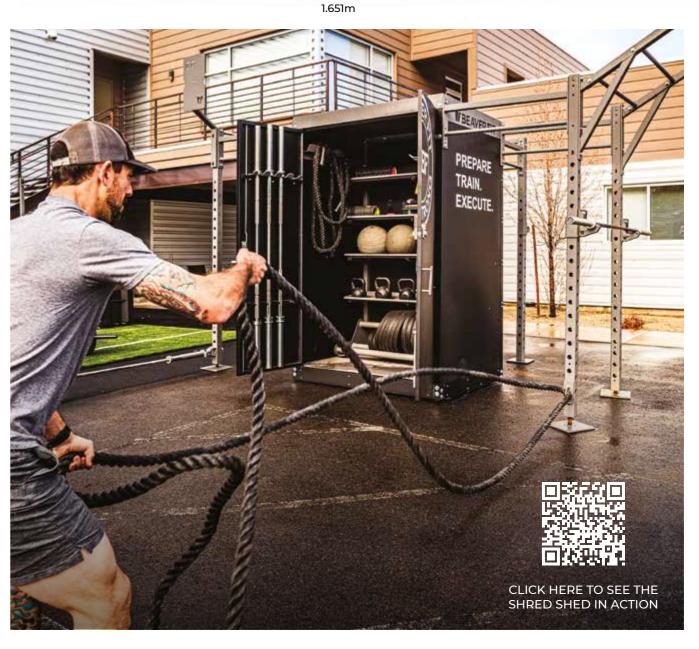

#### THE SHRED SHED is a patented,

integrated multi-use storage container. It is custom-fabricated to anchor a BeaverFit Training Rig and store the equipment necessary to create a world class, multi-functional training facility.