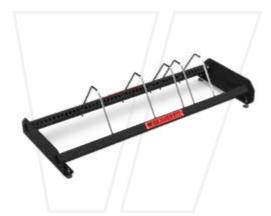

We also have the capability to bespoke design storage units.

FOAM ROLLER HOLDER

VERTICAL TOAST RACK

FREE-STANDING 9 BARBELL HOLDER

HORIZONTAL GUN RACK

**3 TIER DUMBELL RACK** 

VERTICAL GUN RACK

FIXED BARBELL STORAGE

**3 TIER SHELF UNIT** 

ADJUSTABLE TOAST RACK

2 TIER DUMBELL RACK

ACCESSORIES STORAGE UNIT