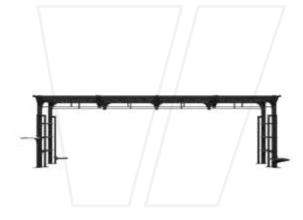

## **OUTDOOR RIGS**

COMMERCIAL FITNESS EQUIPMENT

BEAVERFIT OUTDOOR RIGS are durable and versatile, built to last, predominantly using 5mm steel. The Model range consists of three staple designs, alongside these set ups our BeaverFit Indoor Rigs can also be galvanised for outdoor use.

#### MODEL RANGE

The model rigs are our specialist outdoor set-ups. All indoor rigs can also be galvanised for outdoor use.

MODEL X RIG H - 376cm L - 299.5cm W - 333cm

MODEL Y RIG H - 376cm L - 495cm W - 323.3cm

**MODEL T RIG** H - 501cm L - 946cm W - 681cm