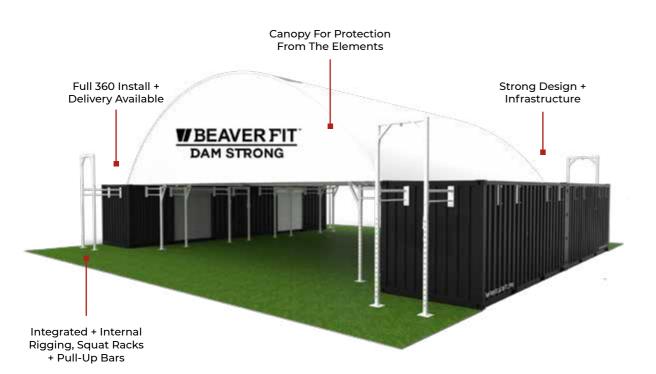

#### THE BEAVERFIT STRENGTH AND

CONDITIONING SHELTER is constructed of four 40ft standard shipping containers and an extra-large canopy. The BeaverFit S+C Shelter is custom-fabricated to anchor a BeaverFit training rig and store the equipment necessary to create a world-class, multi-modular training facility.

#### **KEY BENEFITS**

- Multiple Users
- Overhead Or Enclosed Canopy
- Stable Infrastructure
- Integrated + Lockable Storage
- Superior Weatherproofing + Protection From The Elements

- Vertical Plate Storage
- Push-Pop Inner
- Barbell Storage
- Shelf + Rig Storage