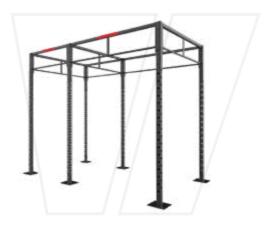

## **OUTDOOR RIGS**

COMMERCIAL FITNESS EQUIPMENT

BEAVERFIT OUTDOOR RIGS are durable and versatile, built to last, predominantly using 5mm steel. The Model range consists of three staple designs, alongside these set ups our BeaverFit Indoor Rigs can also be galvanised for outdoor use.

#### MODEL RANGE

The model rigs are our specialist outdoor set-ups. All indoor rigs can also be galvanised for outdoor use.

MODEL X RIG H - 376cm L - 299.5cm W - 333cm

MODEL Y RIG H - 376cm L - 495cm W - 323.3cm