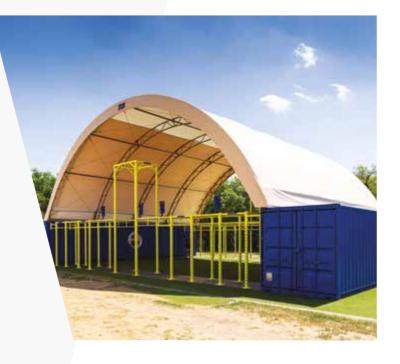

THE BEAVERFIT SHELTER SOLUTIONS offer a wide range of enhancements to your Performance Lockers. These overhead or enclosed shade and shelter structures are designed to improve your Performance Lockers or existing outdoor training areas. BeaverFit Shelter Solutions are customfabricated to anchor a BeaverFit training rig and store the equipment necessary to create a world-class, multi-modular training facility.

ALL OUR FACILITIES ARE FULLY CUSTOMISABLE IN BOTH SIZE AND SCALE TO SUIT YOU AND YOUR REQUIREMENTS.

#### DETAILS

- Semi-Permanent + Fully Relocatable
- Custom Colours + Branding Available
- Quick Install And Delivery Time

#### **KEY BENEFITS**

- Multiple Users
- Overhead Or Enclosed Canopy
- Stable Infrastructure
- Integrated + Lockable Storage
- Superior Weatherproofing + Protection From The Elements

- Vertical Plate Storage
- Push-Pop Inner
- Barbell Storage
- Shelf + Rig Storage