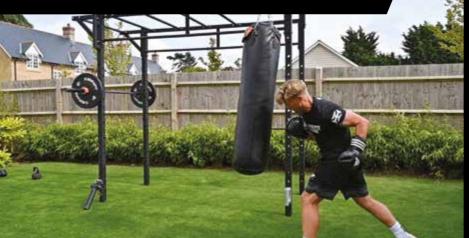

## **OUTDOOR RIGS**

COMMERCIAL FITNESS EQUIPMENT

BEAVERFIT OUTDOOR RIGS are durable and versatile, built to last, predominantly using 5mm steel. The Model range consists of three staple designs, alongside these set ups our BeaverFit Indoor Rigs can also be galvanised for outdoor use.

Each Rig needs securing to the ground for maximum stability. In some occasions outriggers or spreader plates can be used. Each frame is multi-functional, offering a facility that can be used by all levels of fitness.

All Rigs can be custom branded, this allows any solution to meet your desired aesthetic. This can be for both rig and logo plaque, as well as various other components such as J-Pegs and Dip Bars.

ALL OUR FACILITIES ARE FULLY CUSTOMISABLE WITH UP TO 6 COLOURS FOR POWDER COATING. FOR BESPOKE OPTIONS, WE CAN CUSTOM MIX ANY COLOUR TO FIT YOUR BRAND AESTHETIC.