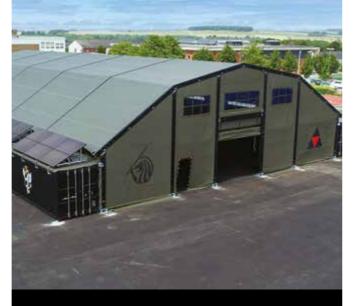

#### THE BEAVERFIT STRENGTH AND

CONDITIONING SHELTER is constructed of four 40ft standard shipping containers and an extra-large canopy. The BeaverFit S+C Shelter is custom-fabricated to anchor a BeaverFit training rig and store the equipment necessary to create a world-class, multi-modular training facility.

ALL OUR FACILITIES ARE FULLY CUSTOMISABLE IN BOTH SIZE AND SCALE TO SUIT YOU AND YOUR REQUIREMENTS.

#### DETAILS

- Semi-Permanent + Fully Relocatable
- Custom Colours + Branding Available
- Quick Install And Delivery Time

#### **KEY BENEFITS**

- Multiple Users
- Overhead Or Enclosed Canopy
- Stable Infrastructure
- Integrated + Lockable Storage
- Superior Weatherproofing + Protection From The Elements

- Vertical Plate Storage
- Push-Pop Inner
- Barbell Storage
- Shelf + Rig Storage