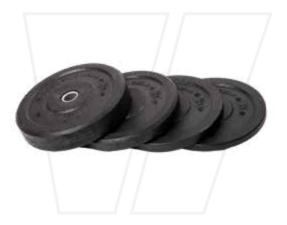

ACCESSORIES

BUMPER PLATES 1.25 | 2.5 | 5 | 10 | 15 | 20 | 25 (kg)

**KETTLEBELL** 8 | 12 | 16 | 20 | 24 (kg)

These images are for example purposes only and may be subject to change without prior notice. BeaverFit may provide accessories from several suppliers. Contact us for more information regarding our accessories.