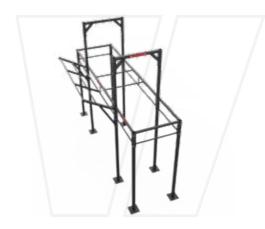

## **OUTDOOR RIGS**

COMMERCIAL FITNESS EQUIPMENT

BEAVERFIT OUTDOOR RIGS are durable and versatile, built to last, predominantly using 5mm steel. The Model range consists of three staple designs, alongside these set ups our BeaverFit Indoor Rigs can also be galvanised for outdoor use.

#### MODEL RANGE

The model rigs are our specialist outdoor set-ups. All indoor rigs can also be galvanised for outdoor use.

MODEL X RIG H - 376cm L - 299.5cm W - 333cm

MODEL Y RIG H - 376cm L - 495cm W - 323.3cm

**MODEL T RIG** H - 501cm L - 946cm W - 681cm