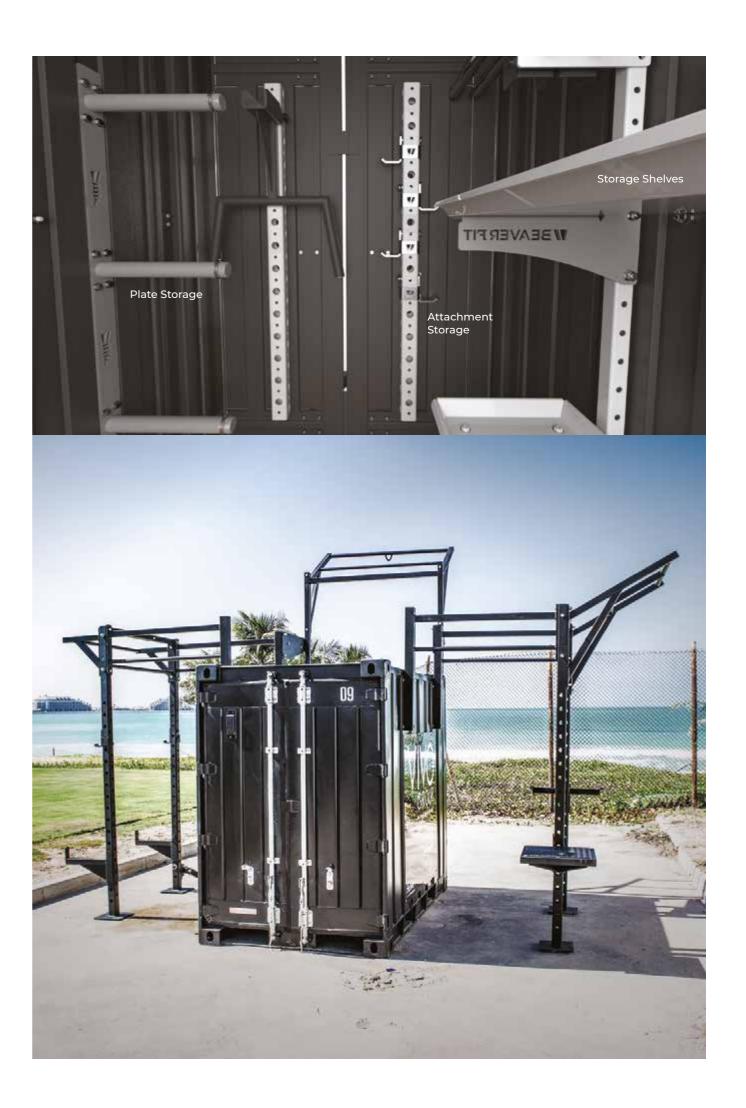

#### **KEY BENEFITS**

- Multiple Users
- Quick + Easy Set-Up
- Low-Maintenance
- Ultra-Stable Patented Design
- Relocatable
- Superior Weatherproofing
- Free Standing With Adjustable Footpads

- Vertical Plate Storage
- Push-Pop Inner
- Barbell Storage
- Shelf + Rig Storage

#### INTEGRATED STORAGE

- Vertical Plate Storage
- Push-Pop Inner
- Barbell Storage
- Shelf + Rig Storage

Battle Rope Hook Space The BeaverFit Performance Locker is a patented product. All other trademarks referenced are trademarks of their respective owners.

#### **KEY BENEFITS**

- Multiple Users
- Quick + Easy Set Up
- Integrated + Lockable Storage
- Superior Weatherproofing
- Ultra-Stable Design
- Custom Colours Available

- Bumper Plate Shelf
- Barbell Storage
- Storage Shelf
- Adjustable Bench Storage

#### **KEY BENEFITS**

- Multiple Users
- Overhead Or Enclosed Canopy
- Stable Infrastructure
- Integrated + Lockable Storage
- Superior Weatherproofing + Protection From The Elements

- Vertical Plate Storage
- Push-Pop Inner
- Barbell Storage
- Shelf + Rig Storage