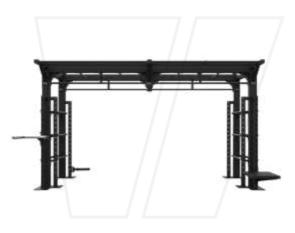

## INDOOR RIGS + RACKS

COMMERCIAL FITNESS EQUIPMENT

**BEAVERFIT RIGS** are world class in nature. The training rigs have been developed since the formation of BeaverFit back in 2010. The range consists of a standard configuration, offering heavy duty features and intricate design elements. Each frame is multifunctional, offering a facility that can be used by all levels of fitness.

#### STANDARD SERIES

THE COMMANDER H - 288cm L - 268cm W - 276.2cm

THE CRUSADER H - 375cm L - 494cm W - 207cm

THE SEAL H - 288cm L - 364.1cm W - 276.2cm

THE DESTROYER H - 288cm L - 624cm W - 276.2cm

THE CRUSADER LIGHT H - 288cm L - 494cm W - 207cm

THE CUBE H - 251cm L - 268cm W - 268cm