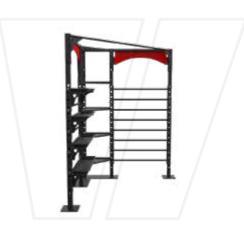

#### **BEAVERFIT RACKS**

BEAVERFIT GARAGE RACK H - 248cm L - 150cm W - 122cm

BEAVERFIT WALL-MOUNTED FOLDING RACK H - 230cm L - 625cm W - 150cm

BEAVERFIT HALF RACK H - 251cm L - 191cm W - 182.8cm

BEAVERFIT PORTABLE SQUAT STAND H - 186cm L - 550cm W - 163cm

#### BEAVERFIT POWER RACK H - 251cm L - 138cm W - 138cm

BEAVERFIT BEAST RACK H - 251cm L - 225.3cm W - 182.8cm

- AVAILABLE SPACE FOR CLIMBING WALL AND ROPE TOWERS
- SPORTS TRAINING AREAS
- MULTIPLE STATIONS FOR GROUP TRAINING