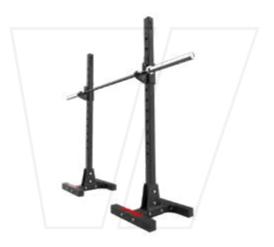

#### **BEAVERFIT RACKS**

BEAVERFIT GARAGE RACK H - 248cm L - 150cm W - 122cm

BEAVERFIT WALL-MOUNTED FOLDING RACK H - 230cm L - 625cm W - 150cm

BEAVERFIT HALF RACK H - 251cm L - 191cm W - 182.8cm

BEAVERFIT PORTABLE SQUAT STAND H - 186cm L - 550cm W - 163cm