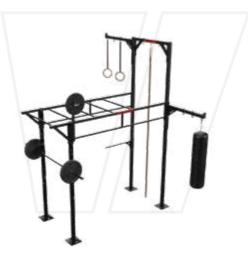

#### STANDARD SERIES

THE COMMANDER H - 288cm L - 268cm W - 276.2cm

THE CRUSADER H - 375cm L - 494cm W - 207cm

THE SEAL H - 288cm L - 364.1cm W - 276.2cm

THE DESTROYER H - 288cm L - 624cm W - 276.2cm

THE CRUSADER LIGHT H - 288cm L - 494cm W - 207cm

THE CUBE H - 251cm L - 268cm W - 268cm