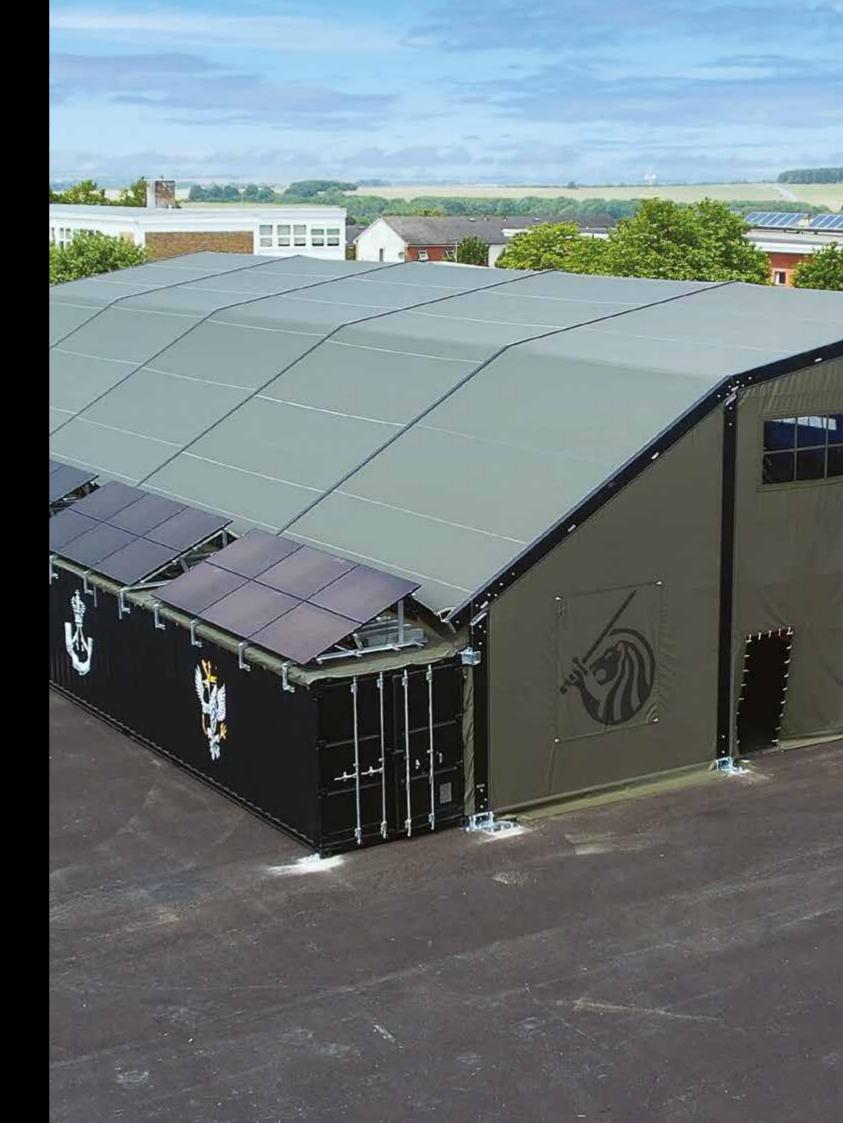

THE 20FT PERFORMANCE LOCKER is a Standard ISO Shipping Container, custom-fabricated to anchor a BeaverFit Training Rig that is able to store the equipment necessary to create a world-class, multi-functional training facility.

ALL OUR FACILITIES ARE FULLY CUSTOMISABLE IN BOTH SIZE AND SCALE TO SUIT YOU AND YOUR REQUIREMENTS. OUR CONTAINERS RANGE IN SIZE, STARTING FROM 5FT AND SCALING UP TO 40FT+.

#### DETAILS

- Standard Branding: BeaverFit Logo And Customer Logos
- Ask To See Our Branding Guidelines
- Total Weight Light Version: 4649 kg
- Total Weight Heavy Version: 5670 kg
  Full Delivery And Installation Service
- Full Delivery And Installation Service Available

#### **KEY BENEFITS**

- Group Training Opportunities
- Free Standing
- Integrated + Lockable Storage
- Superior Weatherproofing
- Custom Branding Available
- Ultra-Stable Patented Design
- Quick Installation Process

#### INTEGRATED STORAGE

- Vertical Plate Storage
- Push-Pop Inner
- Barbell Storage
- Shelf + Rig Storage

Battle Rope Hook Space The BeaverFit Performance Locker is a patented product. All other trademarks referenced are trademarks of their respective owners.