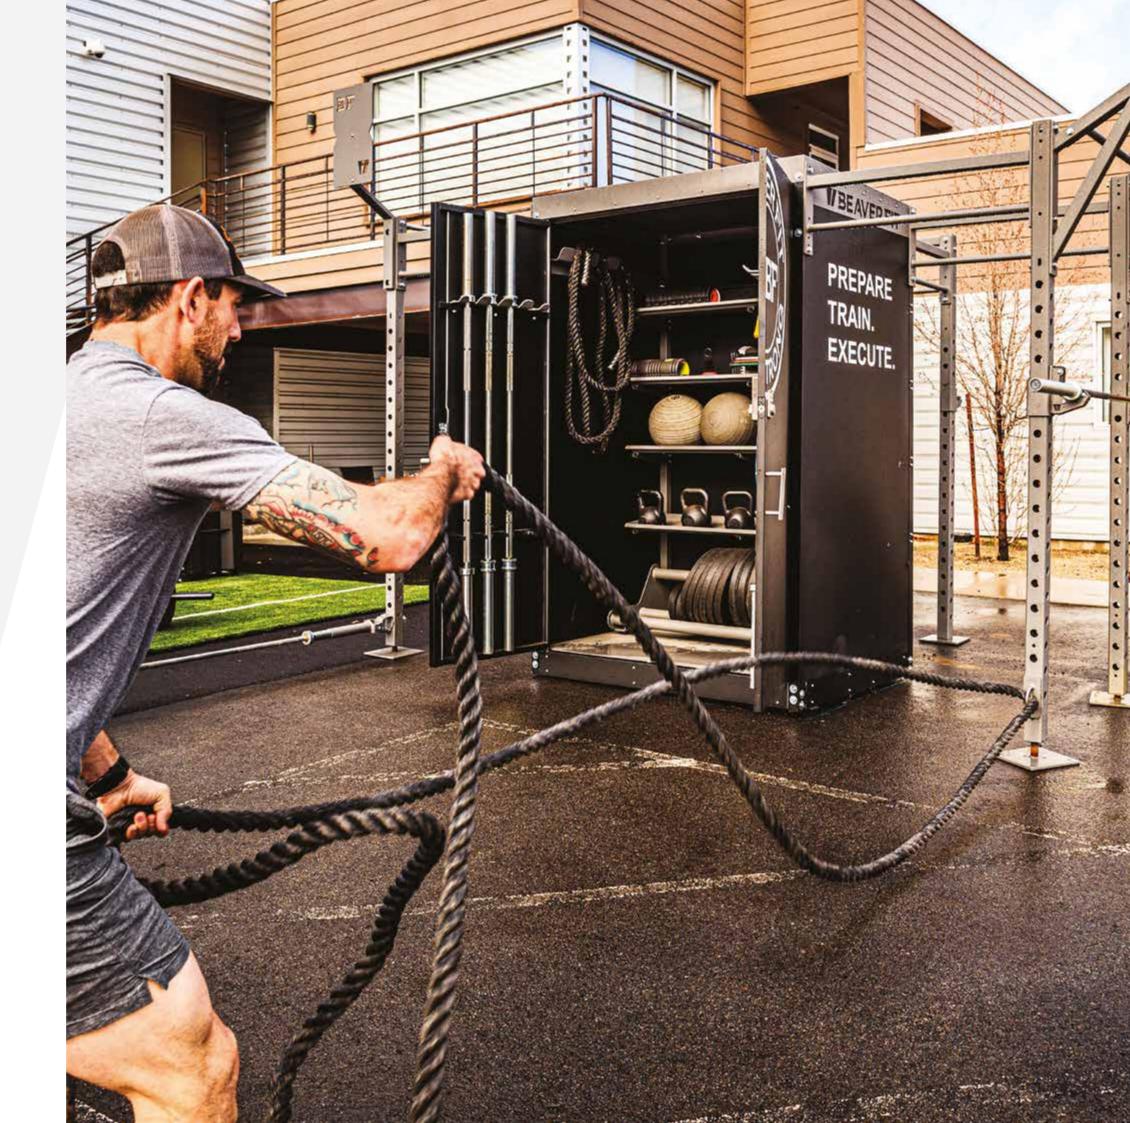

#### PREPARE. TRAIN. EXECUTE.

**BF** 

E

TRC

THE GYM BOX (SINGLE RACK) is a fully integrated, multi-use storage box, made up of a foldaway Garage Rack and storage compartment to store the equipment necessary to create a world-class, individual training solution.

The Gym Box converts into a portable pull-up rack and olympic lifting stand - it has room to carry kettlebells, bodyweight straps, rings and a variety of other fitness accessories. The TGB-SR fits easily in the back of an SUV and can be carried by two people. It is assembled with ease in less than 5 minutes.