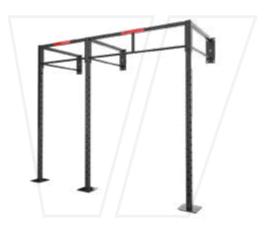

## INDOOR RIGS + RACKS

COMMERCIAL FITNESS EQUIPMENT

**BEAVERFIT RIGS** are world class in nature. The training rigs have been developed since the formation of BeaverFit back in 2010. The range consists of a standard configuration, offering heavy duty features and intricate design elements. Each frame is multifunctional, offering a facility that can be used by all levels of fitness.

#### STANDARD SERIES

THE COMMANDER H - 288cm L - 268cm W - 276.2cm

THE CRUSADER H - 375cm L - 494cm W - 207cm

THE SEAL H - 288cm L - 364.1cm W - 276.2cm

THE DESTROYER H - 288cm L - 624cm W - 276.2cm

THE CRUSADER LIGHT H - 288cm L - 494cm W - 207cm