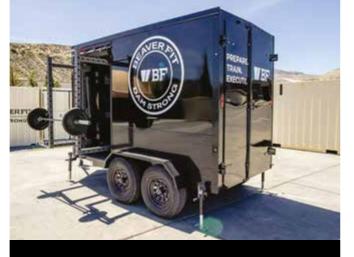

#### THE GYM BOX (DUAL RACK)

THE BEYOND TRAILER<sup>™</sup> is a "gym on wheels" providing an innovative mobile training solution combining training rigs and equipment storage for military commands, fitness professionals, commercial gyms, campus recreation, and athletics programs looking to expand where, when, and how they train. Patented design featuring folding strength racks that can be set-up by a single user in a few minutes with no tools required, the Beyond Trailer creates a unique fitness experience for training up to 30+ individuals at once.

## THE BEAVERFIT BEYOND TRAILER<sup>TM</sup>

SCAN ME TO SEE THE FULL SOLUTION