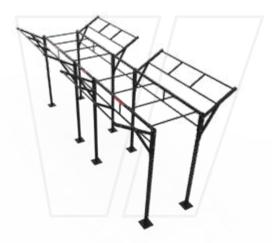

## **OUTDOOR RIGS**

COMMERCIAL FITNESS EQUIPMENT

BEAVERFIT OUTDOOR RIGS are durable and versatile, built to last, predominantly using 5mm steel. The Model range consists of three staple designs, alongside these set ups our BeaverFit Indoor Rigs can also be galvanised for outdoor use.

#### MODEL RANGE

The model rigs are our specialist outdoor set-ups. All indoor rigs can also be galvanised for outdoor use.

MODEL X RIG H - 376cm L - 299.5cm W - 333cm

MODEL Y RIG H - 376cm L - 495cm W - 323.3cm

**MODEL T RIG** H - 501cm L - 946cm W - 681cm