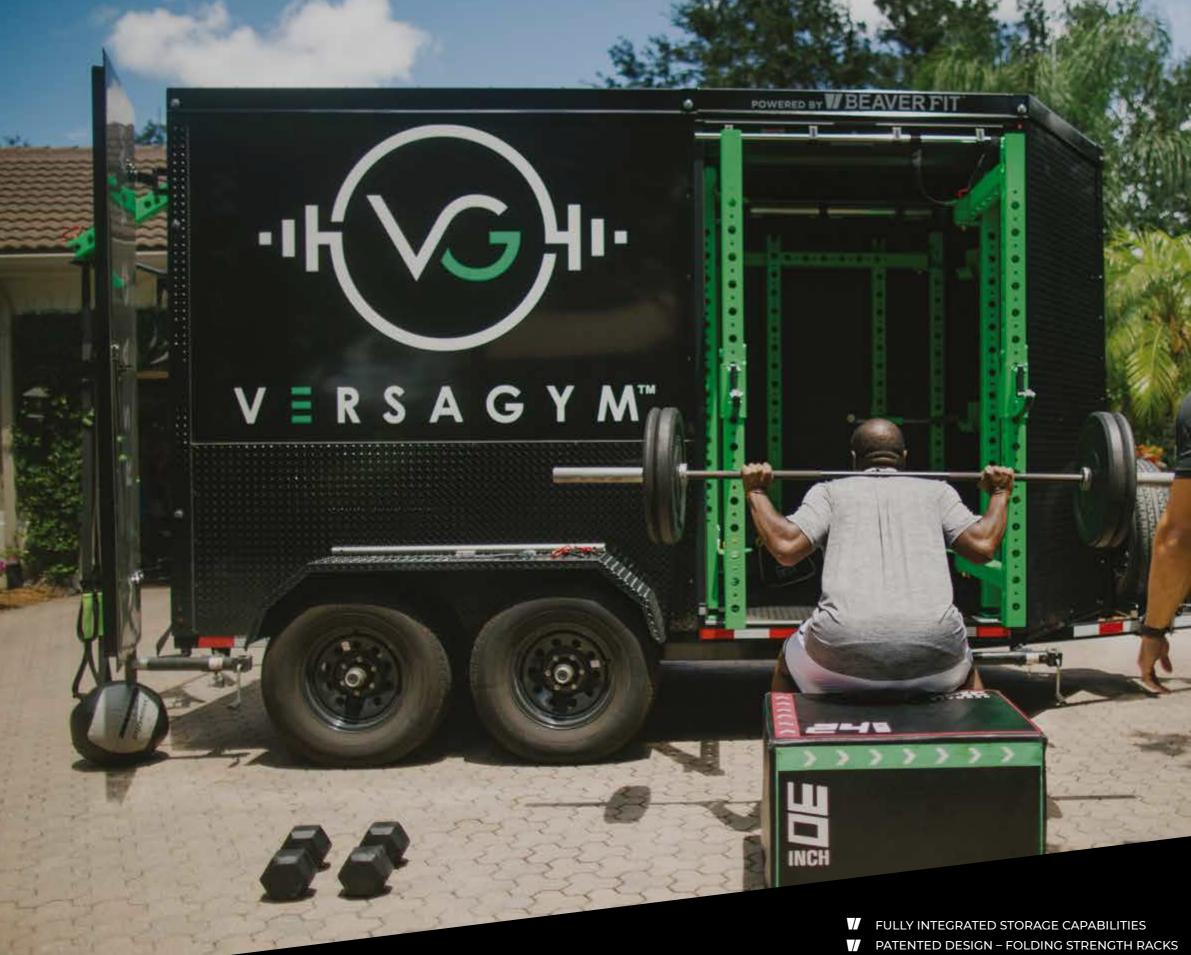

#### THE GYM BOX (DUAL RACK)

THE BEYOND TRAILER<sup>™</sup> is a "gym on wheels" providing an innovative mobile training solution combining training rigs and equipment storage for military commands, fitness professionals, commercial gyms, campus recreation, and athletics programs looking to expand where, when, and how they train. Patented design featuring folding strength racks that can be set-up by a single user in a few minutes with no tools required, the Beyond Trailer creates a unique fitness experience for training up to 30+ individuals at once.

CLIENT: VERSA GYM DESIGN: 2 WEEKS | MANUFACTURE: 16 WEEKS | DELIVERY + INSTALL: N/A

## THE BEAVERFIT BEYOND TRAILER<sup>TM</sup>

SCAN ME TO SEE THE FULL SOLUTION