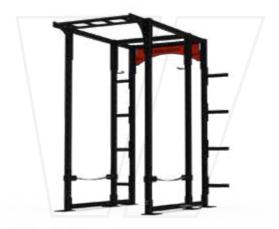

LARGE BRIDGE RIG H - 250cm L - 830cm W - 178.5cm

BEAVERFIT RACKS are strong by name and strong by nature, made using the most robust and durable steel on the market. Our Racks are used by a variety of Commercial Gyms and Military bases around the globe.

#### **BEAVERFIT RACKS**

BEAVERFIT GARAGE RACK H - 248cm L - 150cm W - 122cm

BEAVERFIT WALL-MOUNTED FOLDING RACK H - 230cm L - 625cm W - 150cm

BEAVERFIT HALF RACK H - 251cm L - 191cm W - 182.8cm

BEAVERFIT PORTABLE SQUAT STAND H - 186cm L - 550cm W - 163cm