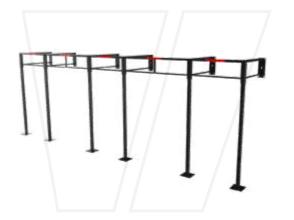

#### STANDARD SERIES

THE COMMANDER H - 288cm L - 268cm W - 276.2cm

THE CRUSADER H - 375cm L - 494cm W - 207cm

THE SEAL H - 288cm L - 364.1cm W - 276.2cm

THE DESTROYER H - 288cm L - 624cm W - 276.2cm

THE CRUSADER LIGHT H - 288cm L - 494cm W - 207cm

THE CUBE H - 251cm L - 268cm W - 268cm