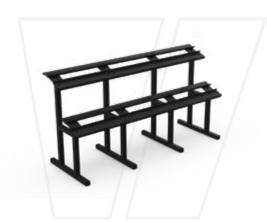

#### **BEAVERFIT RACKS**

BEAVERFIT GARAGE RACK H - 248cm L - 150cm W - 122cm

BEAVERFIT WALL-MOUNTED FOLDING RACK H - 230cm L - 625cm W - 150cm

BEAVERFIT HALF RACK H - 251cm L - 191cm W - 182.8cm

BEAVERFIT PORTABLE SQUAT STAND H - 186cm L - 550cm W - 163cm

#### BEAVERFIT POWER RACK H - 251cm L - 138cm W - 138cm

BEAVERFIT BEAST RACK H - 251cm L - 225.3cm W - 182.8cm

- AVAILABLE SPACE FOR CLIMBING WALL AND ROPE TOWERS
- SPORTS TRAINING AREAS
- MULTIPLE STATIONS FOR GROUP TRAINING