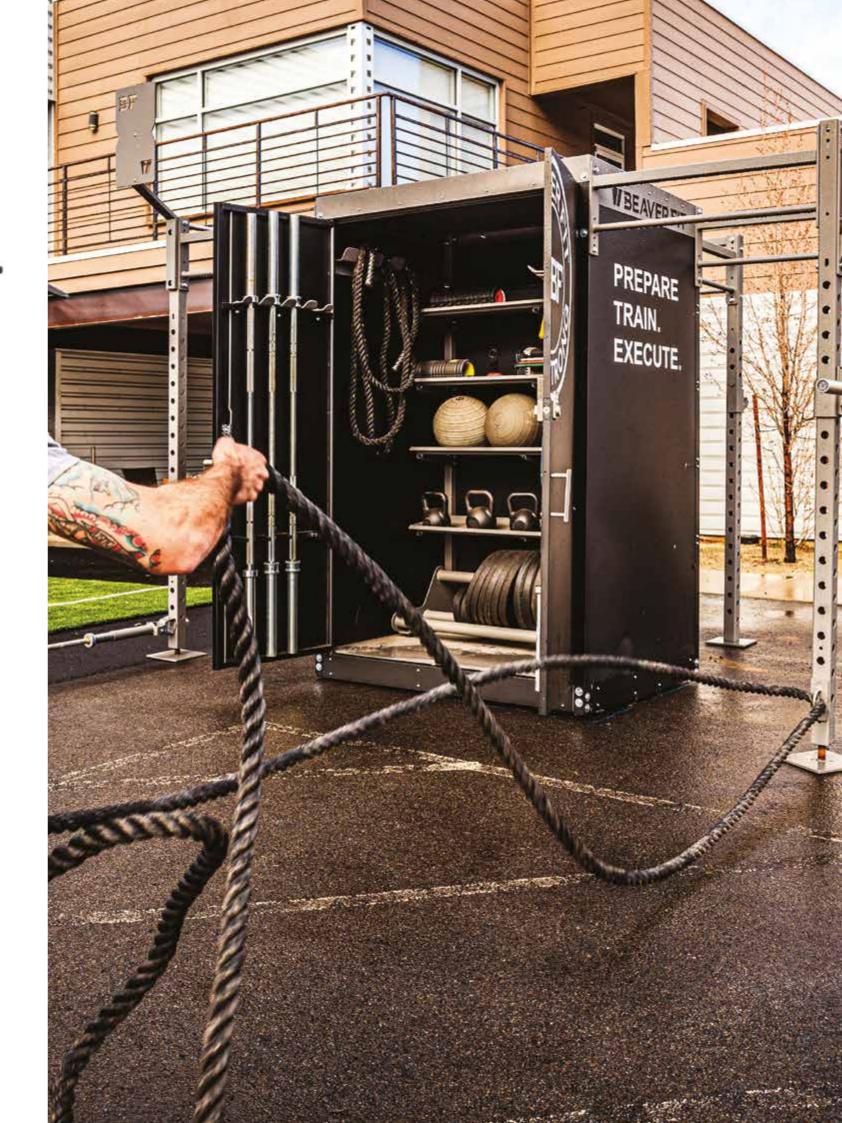

## STORAGE

COMMERCIAL FITNESS EQUIPMENT

#### BEAVERFIT MODULAR STORAGE

SOLUTIONS can be configured to store any and all of your strength, recovery, and functional training equipment while also providing custom design and branding solutions. Your training accessories are an investment and having proper storage solutions specific to your equipment and training space is essential to protecting that investment.

We also have the capability to bespoke design storage units.

FOAM ROLLER HOLDER

VERTICAL TOAST RACK

FREE-STANDING 9 BARBELL HOLDER

HORIZONTAL GUN RACK

**3 TIER DUMBELL RACK** 

VERTICAL GUN RACK

FIXED BARBELL STORAGE