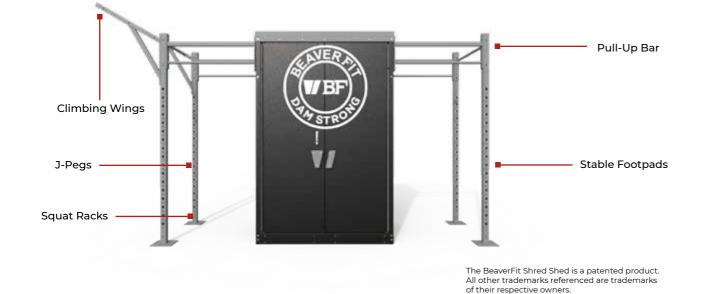

#### THE SHRED SHED is a patented,

integrated multi-use storage container. It is custom-fabricated to anchor a BeaverFit Training Rig and store the equipment necessary to create a world class, multi-functional training facility.

#### DETAILS

- Standard Branding: BeaverFit Logo On Back And Customer Logos On Sides Ask To See Our Branding Guidelines
- Freestanding Full Offload + Installation Included
- Forklift Pockets
- 2 Point Locking System Secured With Padlock

#### **KEY BENEFITS**

- Multiple Users
- Quick + Easy Set Up
- Integrated + Lockable Storage
- Superior Weatherproofing
- Ultra-Stable Design
- Custom Colours Available

- Bumper Plate Shelf
- Barbell Storage
- Storage Shelf
- Adjustable Bench Storage