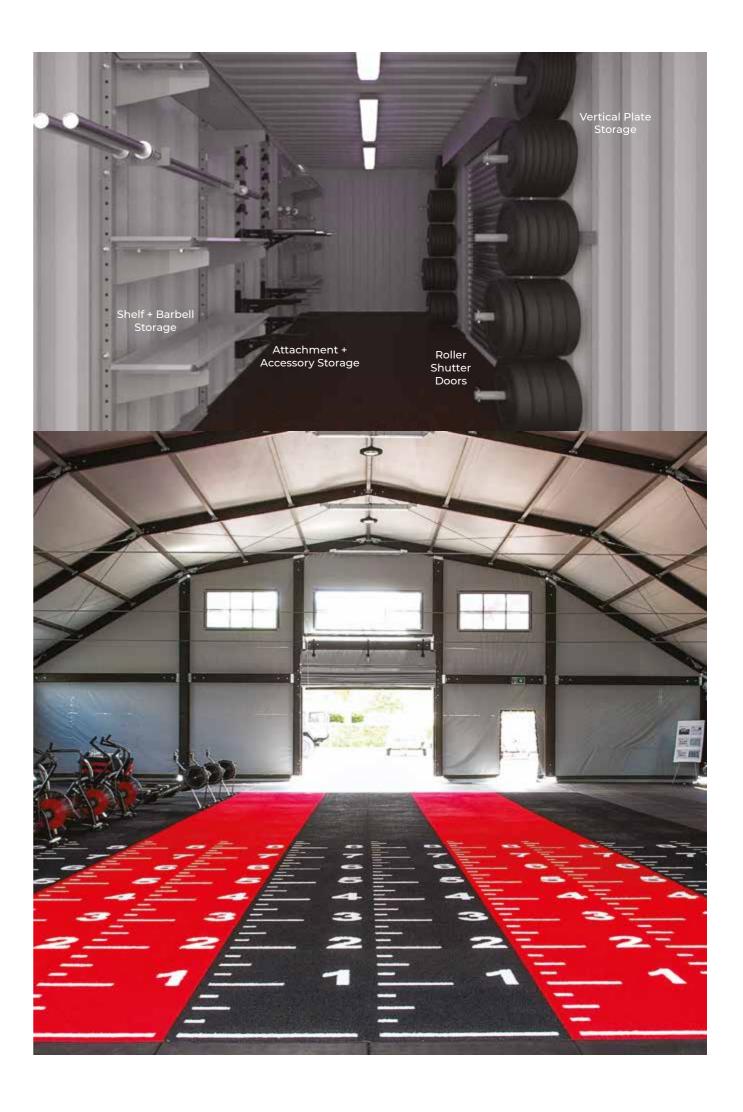

#### INTEGRATED STORAGE

- Vertical Plate Storage
- Push-Pop Inner
- Barbell Storage
- Shelf + Rig Storage

Battle Rope Hook Space The BeaverFit Performance Locker is a patented product. All other trademarks referenced are trademarks of their respective owners.

#### **KEY BENEFITS**

- Multiple Users
- Quick + Easy Set Up
- Integrated + Lockable Storage
- Superior Weatherproofing
- Ultra-Stable Design
- Custom Colours Available

- Bumper Plate Shelf
- Barbell Storage
- Storage Shelf
- Adjustable Bench Storage

#### **KEY BENEFITS**

- Multiple Users
- Overhead Or Enclosed Canopy
- Stable Infrastructure
- Integrated + Lockable Storage
- Superior Weatherproofing + Protection From The Elements

- Vertical Plate Storage
- Push-Pop Inner
- Barbell Storage
- Shelf + Rig Storage