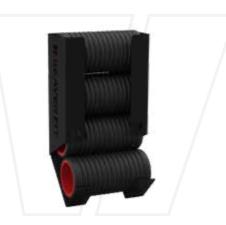

We also have the capability to bespoke design storage units.

FOAM ROLLER HOLDER

VERTICAL TOAST RACK

FREE-STANDING 9 BARBELL HOLDER

HORIZONTAL GUN RACK

**3 TIER DUMBELL RACK** 

VERTICAL GUN RACK

FIXED BARBELL STORAGE