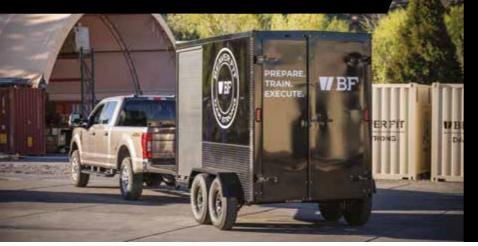

#### THE GYM BOX (DUAL RACK)

THE BEYOND TRAILER<sup>™</sup> is a "gym on wheels" providing an innovative mobile training solution combining training rigs and equipment storage for military commands, fitness professionals, commercial gyms, campus recreation, and athletics programs looking to expand where, when, and how they train. Patented design featuring folding strength racks that can be set-up by a single user in a few minutes with no tools required, the Beyond Trailer creates a unique fitness experience for training up to 30+ individuals at once.

## THE BEAVERFIT BEYOND TRAILER<sup>TM</sup>

SCAN ME TO SEE THE FULL SOLUTION