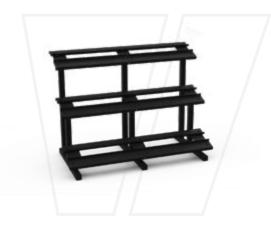

#### BEAVERFIT MODULAR STORAGE

SOLUTIONS can be configured to store any and all of your strength, recovery, and functional training equipment while also providing custom design and branding solutions. Your training accessories are an investment and having proper storage solutions specific to your equipment and training space is essential to protecting that investment.

We also have the capability to bespoke design storage units.

FOAM ROLLER HOLDER

VERTICAL TOAST RACK

FREE-STANDING 9 BARBELL HOLDER

HORIZONTAL GUN RACK

**3 TIER DUMBELL RACK** 

VERTICAL GUN RACK

FIXED BARBELL STORAGE

**3 TIER SHELF UNIT** 

ADJUSTABLE TOAST RACK

2 TIER DUMBELL RACK

ACCESSORIES STORAGE UNIT