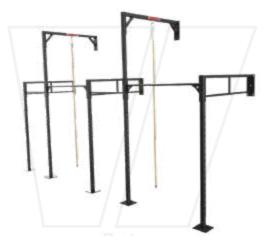

#### WALL-MOUNTED SERIES

SINGLE BAY WALL MOUNTED RIG H - 251cm L - 311cm W - 122cm

#### **EXPANSION SERIES**

**THE L RIG** H - 251cm L - 632.1cm W - 343cm

DOUBLE BAY WALL MOUNTED RIG H - 251cm L - 424cm W - 122cm

THE CORNER UNIT H - 251cm L - 191cm W - 191cm

TRIPLE BAY WALL MOUNTED RIG H - 251cm L - 710cm W - 122cm

DOUBLE BAY WALL UNIT H - 251cm L - 371cm W - 805cm