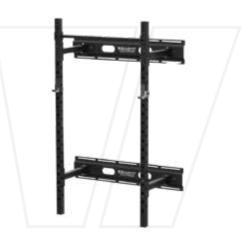

#### WALL-MOUNTED SERIES

SINGLE BAY WALL MOUNTED RIG H - 251cm L - 311cm W - 122cm

#### **EXPANSION SERIES**

**THE L RIG** H - 251cm L - 632.1cm W - 343cm

DOUBLE BAY WALL MOUNTED RIG H - 251cm L - 424cm W - 122cm

THE CORNER UNIT H - 251cm L - 191cm W - 191cm

TRIPLE BAY WALL MOUNTED RIG H - 251cm L - 710cm W - 122cm