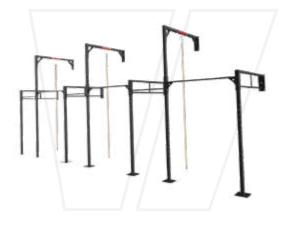

#### WALL-MOUNTED SERIES

SINGLE BAY WALL MOUNTED RIG H - 251cm L - 311cm W - 122cm

#### **EXPANSION SERIES**

**THE L RIG** H - 251cm L - 632.1cm W - 343cm

DOUBLE BAY WALL MOUNTED RIG H - 251cm L - 424cm W - 122cm

THE CORNER UNIT H - 251cm L - 191cm W - 191cm

TRIPLE BAY WALL MOUNTED RIG H - 251cm L - 710cm W - 122cm

DOUBLE BAY WALL UNIT H - 251cm L - 371cm W - 805cm