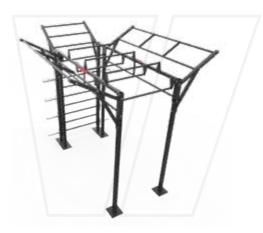

## INDOOR RIGS + RACKS

COMMERCIAL FITNESS EQUIPMENT

**BEAVERFIT RIGS** are world class in nature. The training rigs have been developed since the formation of BeaverFit back in 2010. The range consists of a standard configuration, offering heavy duty features and intricate design elements. Each frame is multifunctional, offering a facility that can be used by all levels of fitness.

#### STANDARD SERIES

THE COMMANDER H - 288cm L - 268cm W - 276.2cm

THE CRUSADER H - 375cm L - 494cm W - 207cm

THE SEAL H - 288cm L - 364.1cm W - 276.2cm

THE DESTROYER H - 288cm L - 624cm W - 276.2cm

THE CRUSADER LIGHT H - 288cm L - 494cm W - 207cm

THE CUBE H - 251cm L - 268cm W - 268cm