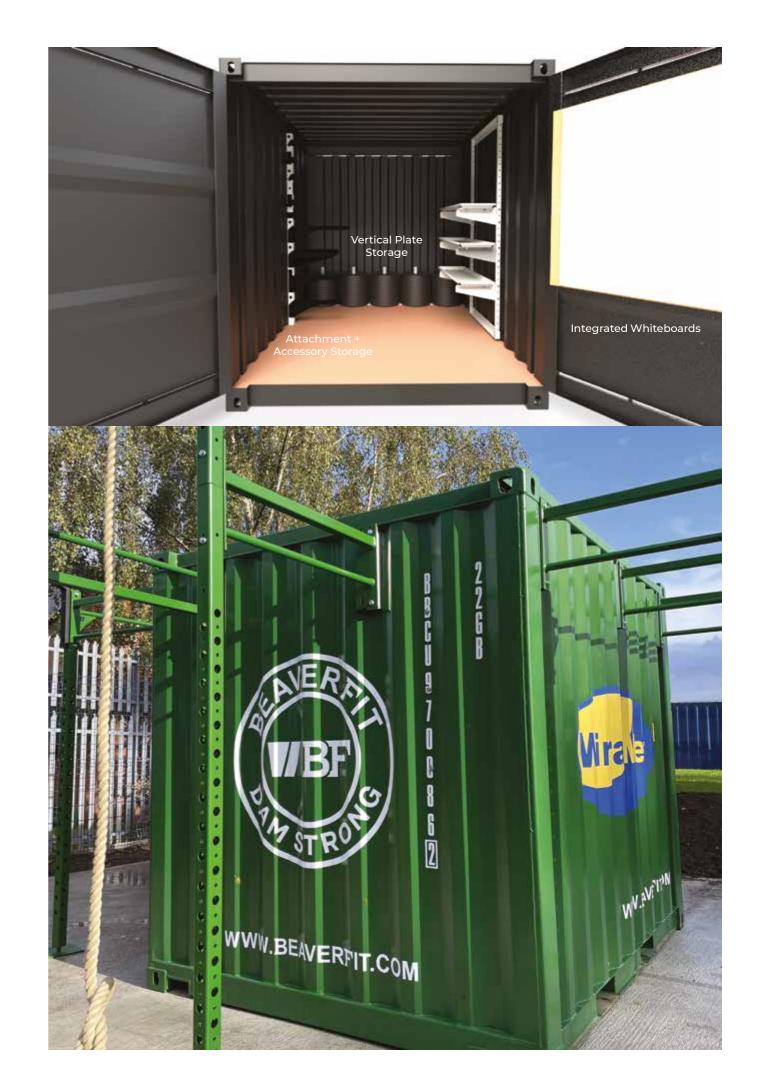

#### THE 5FT PERFORMANCE LOCKER

is a Standard Quadcon Shipping Container, custom-fabricated to anchor a BeaverFit training rig and store the equipment necessary to create a world class, multi-functional training facility.

#### DETAILS

- Standard Branding: BeaverFit Logo And Customer Logos
   Ask To See Our Branding Guidelines
- Total Weight Light Version: 1043 kg
- Total Weight Heavy Version: 1361 kg
- Full Delivery + Installation Service
   Available

#### **KEY BENEFITS**

- Multiple Users
- Quick + Easy Set-Up
- Low-Maintenance
- Ultra-Stable Patented Design
- Relocatable
- Superior Weatherproofing
- Free Standing With Adjustable Footpads

- Vertical Plate Storage
- Push-Pop Inner
- Barbell Storage
- Shelf + Rig Storage