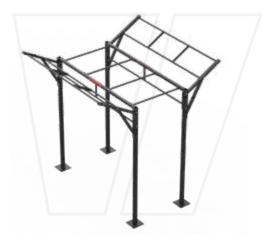

## **OUTDOOR RIGS**

COMMERCIAL FITNESS EQUIPMENT

BEAVERFIT OUTDOOR RIGS are durable and versatile, built to last, predominantly using 5mm steel. The Model range consists of three staple designs, alongside these set ups our BeaverFit Indoor Rigs can also be galvanised for outdoor use.

#### MODEL RANGE

The model rigs are our specialist outdoor set-ups. All indoor rigs can also be galvanised for outdoor use.

MODEL X RIG H - 376cm L - 299.5cm W - 333cm

MODEL Y RIG H - 376cm L - 495cm W - 323.3cm