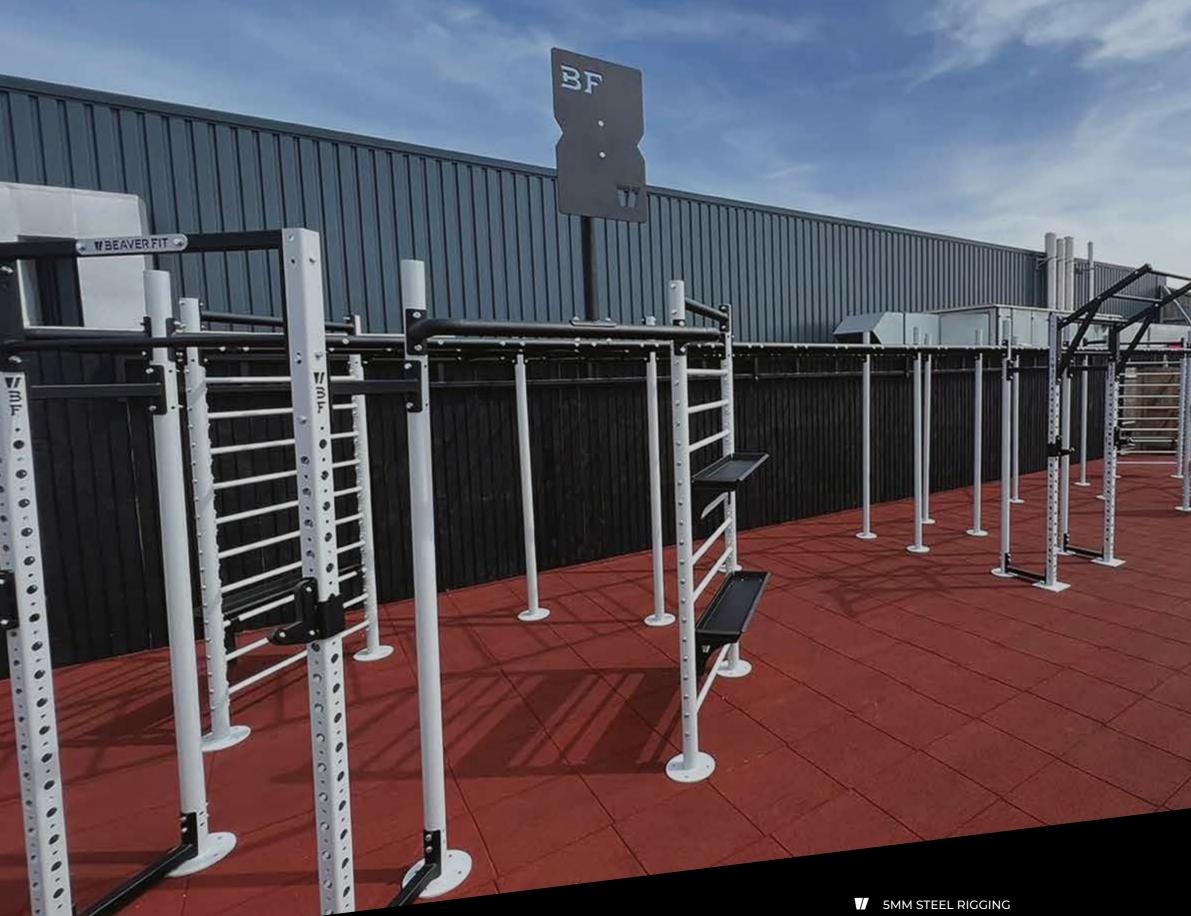

- EASY TO RELOCATE
- BEAVERFIT PATENTED MANUFACTURING
- INTERNAL STORAGE
- 5MM STEEL RIGGING
- GALVANISED + WEATHERPROOFED

CLICK HERE TO SEE THE FULL SOLUTION