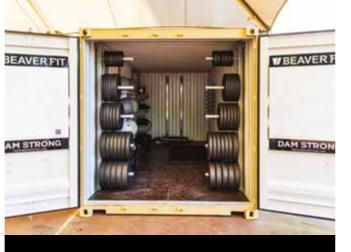

THE 20FT PERFORMANCE LOCKER is a Standard ISO Shipping Container, custom-fabricated to anchor a BeaverFit Training Rig that is able to store the equipment necessary to create a world-class, multi-functional training facility.

#### DETAILS

- Standard Branding: BeaverFit Logo And Customer Logos
- Ask To See Our Branding Guidelines
- Total Weight Light Version: 4649 kg
- Total Weight Heavy Version: 5670 kg
  Full Delivery And Installation Service
- Full Delivery And Installation Service Available

#### **KEY BENEFITS**

- Group Training Opportunities
- Free Standing
- Integrated + Lockable Storage
- Superior Weatherproofing
- Custom Branding Available
- Ultra-Stable Patented Design
- Quick Installation Process

#### INTEGRATED STORAGE

- Vertical Plate Storage
- Push-Pop Inner
- Barbell Storage
- Shelf + Rig Storage

Battle Rope Hook Space The BeaverFit Performance Locker is a patented product. All other trademarks referenced are trademarks of their respective owners.