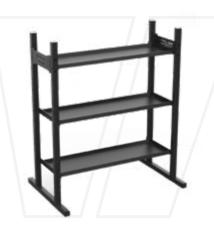

#### BEAVERFIT MODULAR STORAGE

SOLUTIONS can be configured to store any and all of your strength, recovery, and functional training equipment while also providing custom design and branding solutions. Your training accessories are an investment and having proper storage solutions specific to your equipment and training space is essential to protecting that investment.

We also have the capability to bespoke design storage units.

FOAM ROLLER HOLDER

VERTICAL TOAST RACK

FREE-STANDING 9 BARBELL HOLDER

HORIZONTAL GUN RACK

**3 TIER DUMBELL RACK** 

VERTICAL GUN RACK

FIXED BARBELL STORAGE

**3 TIER SHELF UNIT** 

ADJUSTABLE TOAST RACK

2 TIER DUMBELL RACK

ACCESSORIES STORAGE UNIT