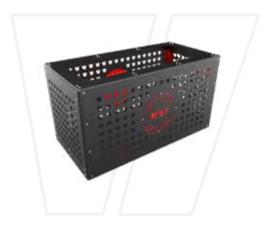

We also have the capability to bespoke design storage units.

FOAM ROLLER HOLDER

VERTICAL TOAST RACK

FREE-STANDING 9 BARBELL HOLDER

HORIZONTAL GUN RACK

**3 TIER DUMBELL RACK** 

VERTICAL GUN RACK

FIXED BARBELL STORAGE

**3 TIER SHELF UNIT** 

ADJUSTABLE TOAST RACK

2 TIER DUMBELL RACK

ACCESSORIES STORAGE UNIT