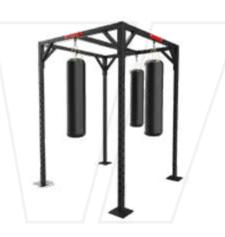

#### **BOXING SERIES**

#### **BRIDGE SERIES**

SINGLE BAY TOWER RIG H = 376cm L - 310.1cm W - 182cm

FREE STANDING 4 BAG CUBE RIG H - 251cm L - 198cm W - 198cm

SMALL BRIDGE RIG H - 250cm L - 430cm W - 178.5cm

DOUBLE BAY TOWER RIG H - 376cm L - 599.7cm W - 182cm

WALL MOUNTED 4 BAG RIG H - 251cm L - 472cm W - 122cm

MEDIUM BRIDGE RIG H - 250cm L - 630cm W - 178.5cm

TRIPLE BAY TOWER RIG H - 376cm L - 883cm W - 182cm

FREE STANDING 6 BAG RIG H - 251cm L - 418cm W - 268cm

LARGE BRIDGE RIG H - 250cm L - 830cm W - 178.5cm

BEAVERFIT RACKS are strong by name and strong by nature, made using the most robust and durable steel on the market. Our Racks are used by a variety of Commercial Gyms and Military bases around the globe.