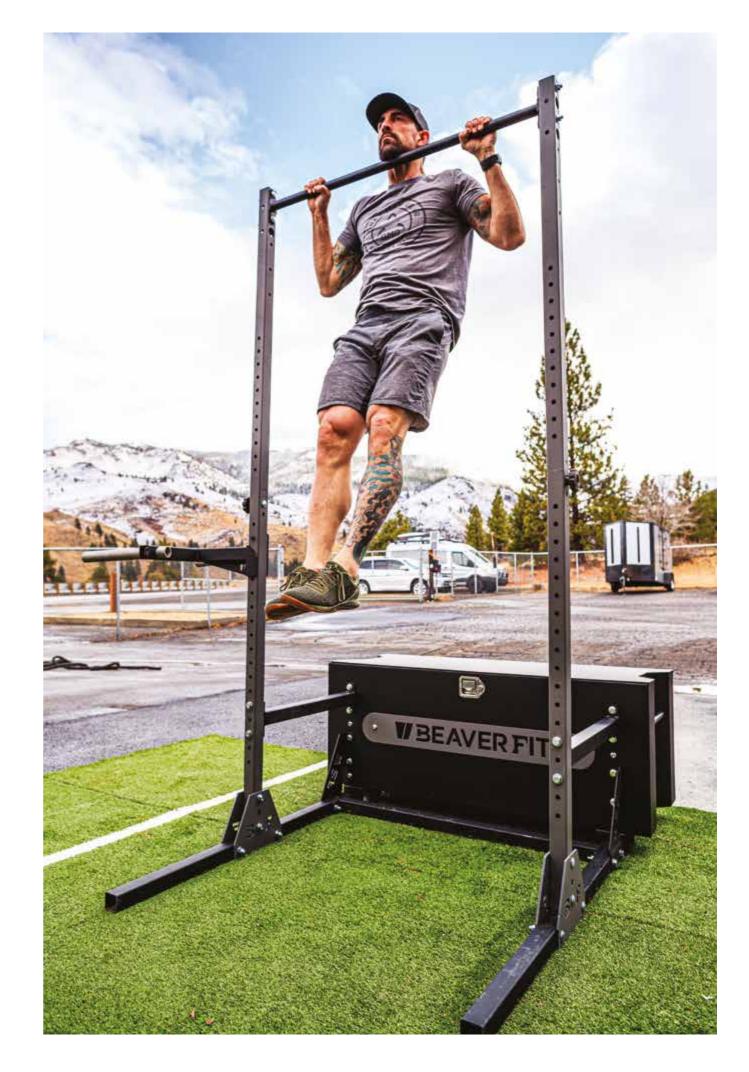

#### **BEAVERFIT RACKS**

BEAVERFIT GARAGE RACK H - 248cm L - 150cm W - 122cm

BEAVERFIT WALL-MOUNTED FOLDING RACK H - 230cm L - 625cm W - 150cm

BEAVERFIT HALF RACK H - 251cm L - 191cm W - 182.8cm

BEAVERFIT PORTABLE SQUAT STAND H - 186cm L - 550cm W - 163cm