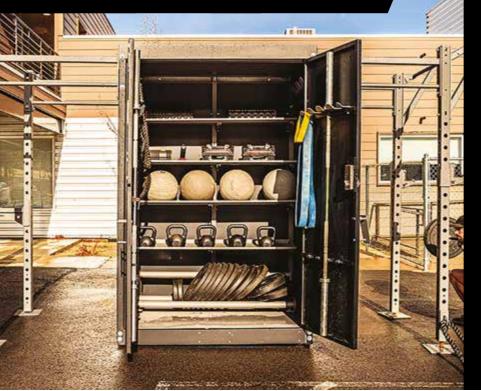

#### BEAVERFIT MODULAR STORAGE

SOLUTIONS can be configured to store any and all of your strength, recovery, and functional training equipment while also providing custom design and branding solutions. Your training accessories are an investment and having proper storage solutions specific to your equipment and training space is essential to protecting that investment.

We also have the capability to bespoke design storage units.

FOAM ROLLER HOLDER

VERTICAL TOAST RACK

FREE-STANDING 9 BARBELL HOLDER

HORIZONTAL GUN RACK

**3 TIER DUMBELL RACK** 

VERTICAL GUN RACK

FIXED BARBELL STORAGE

**3 TIER SHELF UNIT** 

ADJUSTABLE TOAST RACK

2 TIER DUMBELL RACK

ACCESSORIES STORAGE UNIT