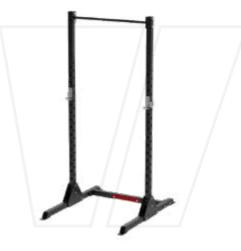

#### **BEAVERFIT RACKS**

BEAVERFIT GARAGE RACK H - 248cm L - 150cm W - 122cm

BEAVERFIT WALL-MOUNTED FOLDING RACK H - 230cm L - 625cm W - 150cm

BEAVERFIT HALF RACK H - 251cm L - 191cm W - 182.8cm

BEAVERFIT PORTABLE SQUAT STAND H - 186cm L - 550cm W - 163cm