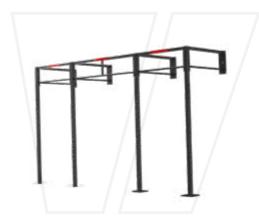

**MODEL T RIG** H - 501cm L - 946cm W - 681cm

#### **BRIDGE SERIES**

SINGLE BAY TOWER RIG H = 376cm L - 310.1cm W - 182cm

FREE STANDING 4 BAG CUBE RIG H - 251cm L - 198cm W - 198cm

SMALL BRIDGE RIG H - 250cm L - 430cm W - 178.5cm

DOUBLE BAY TOWER RIG H - 376cm L - 599.7cm W - 182cm

WALL MOUNTED 4 BAG RIG H - 251cm L - 472cm W - 122cm

MEDIUM BRIDGE RIG H - 250cm L - 630cm W - 178.5cm

TRIPLE BAY TOWER RIG H - 376cm L - 883cm W - 182cm

FREE STANDING 6 BAG RIG H - 251cm L - 418cm W - 268cm

LARGE BRIDGE RIG H - 250cm L - 830cm W - 178.5cm

BEAVERFIT RACKS are strong by name and strong by nature, made using the most robust and durable steel on the market. Our Racks are used by a variety of Commercial Gyms and Military bases around the globe.