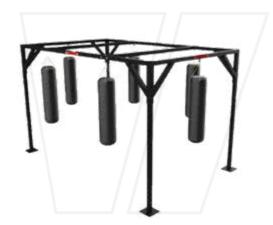

#### **BRIDGE SERIES**

SINGLE BAY TOWER RIG H = 376cm L - 310.1cm W - 182cm

FREE STANDING 4 BAG CUBE RIG H - 251cm L - 198cm W - 198cm

SMALL BRIDGE RIG H - 250cm L - 430cm W - 178.5cm

DOUBLE BAY TOWER RIG H - 376cm L - 599.7cm W - 182cm

WALL MOUNTED 4 BAG RIG H - 251cm L - 472cm W - 122cm

MEDIUM BRIDGE RIG H - 250cm L - 630cm W - 178.5cm

TRIPLE BAY TOWER RIG H - 376cm L - 883cm W - 182cm

FREE STANDING 6 BAG RIG H - 251cm L - 418cm W - 268cm

LARGE BRIDGE RIG H - 250cm L - 830cm W - 178.5cm

BEAVERFIT RACKS are strong by name and strong by nature, made using the most robust and durable steel on the market. Our Racks are used by a variety of Commercial Gyms and Military bases around the globe.