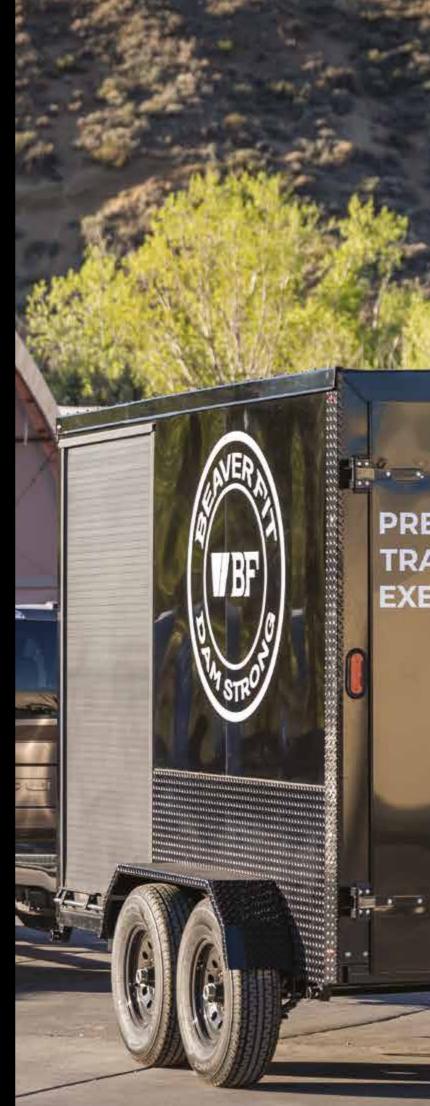

#### THE GYM BOX (DUAL RACK)

THE BEYOND TRAILER<sup>™</sup> is a "gym on wheels" providing an innovative mobile training solution combining training rigs and equipment storage for military commands, fitness professionals, commercial gyms, campus recreation, and athletics programs looking to expand where, when, and how they train. Patented design featuring folding strength racks that can be set-up by a single user in a few minutes with no tools required, the Beyond Trailer creates a unique fitness experience for training up to 30+ individuals at once.

## THE BEAVERFIT BEYOND TRAILER<sup>TM</sup>

SCAN ME TO SEE THE FULL SOLUTION