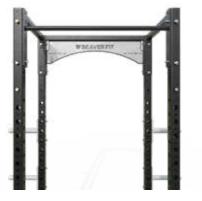

LARGE BRIDGE RIG H - 250cm L - 830cm W - 178.5cm

BEAVERFIT RACKS are strong by name and strong by nature, made using the most robust and durable steel on the market. Our Racks are used by a variety of Commercial Gyms and Military bases around the globe.

All Racks can be custom branded, this allows any solution to meet your desired aesthetic. Custom branding applies to both rig and logo plaque, as well as various other components such as J-Pegs and Dip Bars.

#### **BEAVERFIT RACKS**

BEAVERFIT GARAGE RACK H - 248cm L - 150cm W - 122cm

BEAVERFIT WALL-MOUNTED FOLDING RACK H - 230cm L - 625cm W - 150cm

BEAVERFIT HALF RACK H - 251cm L - 191cm W - 182.8cm

BEAVERFIT PORTABLE SQUAT STAND H - 186cm L - 550cm W - 163cm