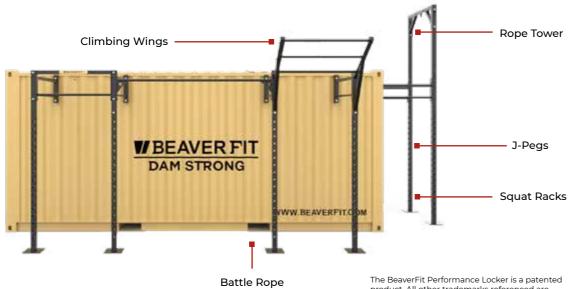

## **OUTDOOR RIGS**

COMMERCIAL FITNESS EQUIPMENT

BEAVERFIT OUTDOOR RIGS are durable and versatile, built to last, predominantly using 5mm steel. The Model range consists of three staple designs, alongside these set ups our BeaverFit Indoor Rigs can also be galvanised for outdoor use.

All Rigs can be custom branded, this allows any solution to meet your desired aesthetic. This can be for both rig and logo plaque, as well as various other components such as J-Pegs and Dip Bars.

ALL OUR FACILITIES ARE FULLY CUSTOMISABLE WITH UP TO 6 COLOURS FOR POWDER COATING. FOR BESPOKE OPTIONS, WE CAN CUSTOM MIX ANY COLOUR TO FIT YOUR BRAND AESTHETIC.

All Racks can be custom branded, this allows any solution to meet your desired aesthetic. Custom branding applies to both rig and logo plaque, as well as various other components such as J-Pegs and Dip Bars.