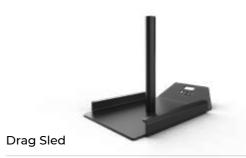

Elite Safety Squat Arms

Safety Squat Straps

Ammo Box (15, 20 + 25kg)

Power Log (25kg)

Prowler Sled

Just about any component of a BeaverFit product can be customised according to your requirements.

Please contact **scott@beaverfit.com** for more information on our bespoke and custom options.