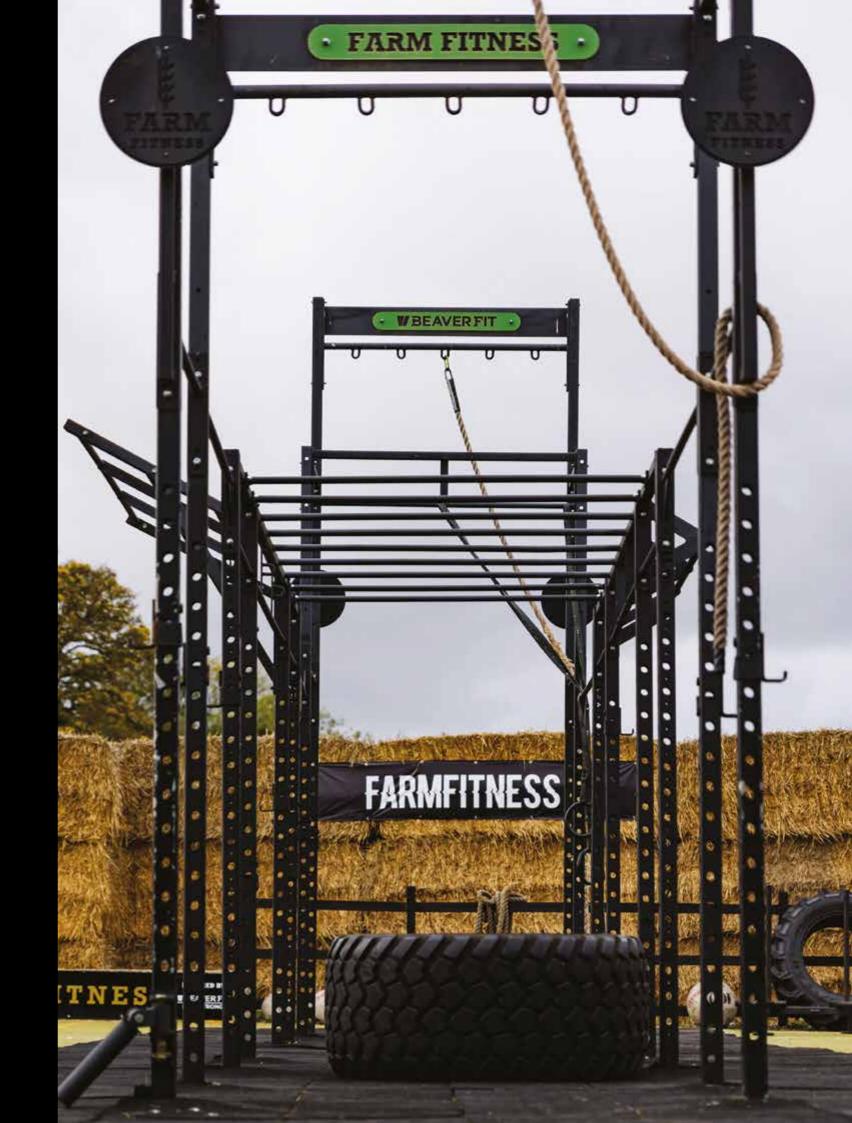

## **OUTDOOR RIGS**

COMMERCIAL FITNESS EQUIPMENT

BEAVERFIT OUTDOOR RIGS are durable and versatile, built to last, predominantly using 5mm steel. The Model range consists of three staple designs, alongside these set ups our BeaverFit Indoor Rigs can also be galvanised for outdoor use.

Each Rig needs securing to the ground for maximum stability. In some occasions outriggers or spreader plates can be used. Each frame is multi-functional, offering a facility that can be used by all levels of fitness.

All Rigs can be custom branded, this allows any solution to meet your desired aesthetic. This can be for both rig and logo plaque, as well as various other components such as J-Pegs and Dip Bars.

ALL OUR FACILITIES ARE FULLY CUSTOMISABLE WITH UP TO 6 COLOURS FOR POWDER COATING. FOR BESPOKE OPTIONS, WE CAN CUSTOM MIX ANY COLOUR TO FIT YOUR BRAND AESTHETIC.