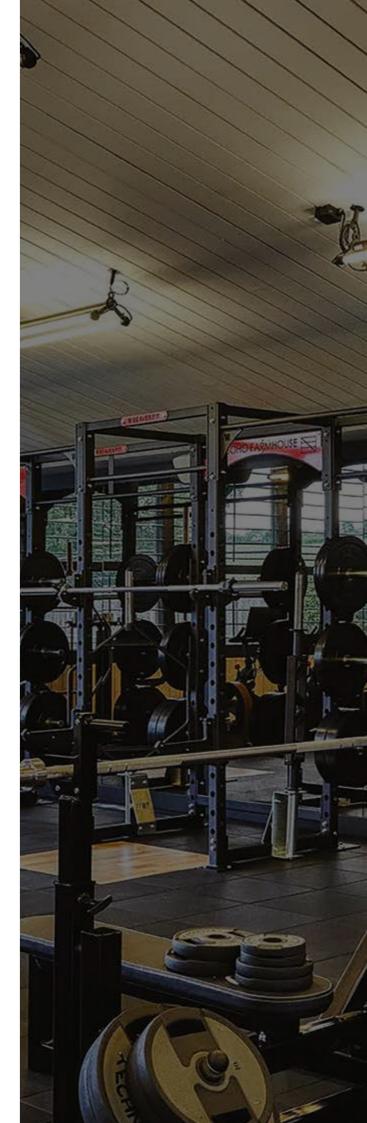

## **CONTAINER GYMS**

COMMERCIAL FITNESS EQUIPMENT

#### THE 5FT PERFORMANCE LOCKER

is a Standard Quadcon Shipping Container, custom-fabricated to anchor a BeaverFit training rig and store the equipment necessary to create a world class, multi-functional training facility.