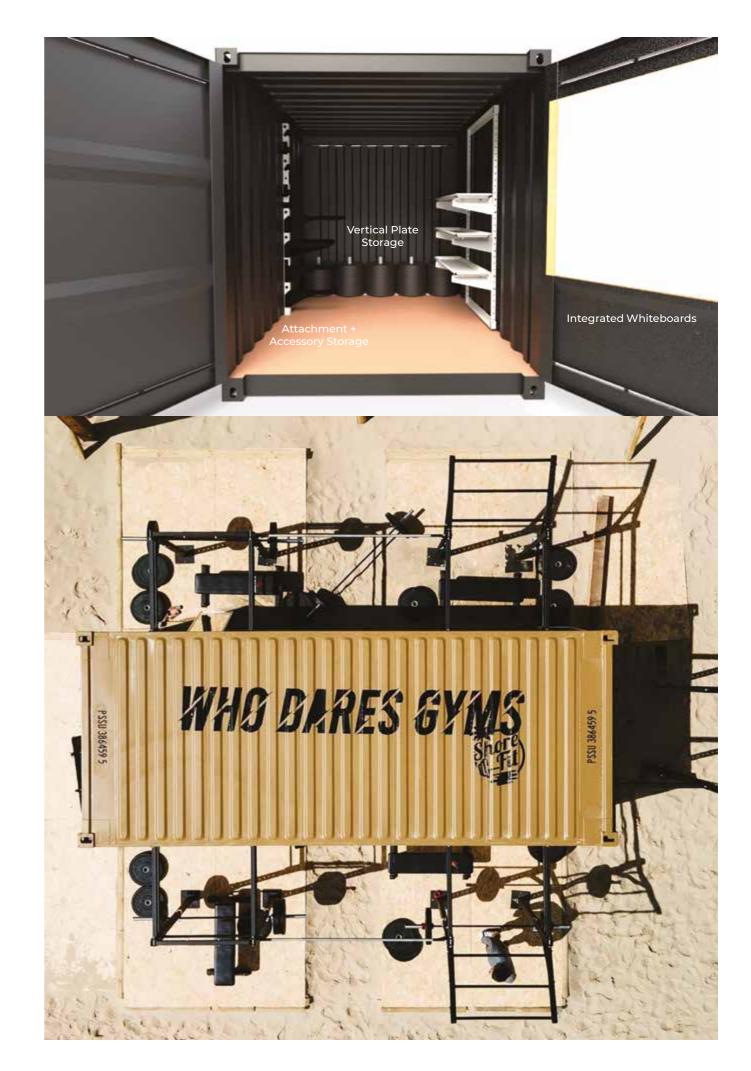

#### THE 5FT PERFORMANCE LOCKER

is a Standard Quadcon Shipping Container, custom-fabricated to anchor a BeaverFit training rig and store the equipment necessary to create a world class, multi-functional training facility.

#### **KEY BENEFITS**

- Multiple Users
- Quick + Easy Set-Up
- Low-Maintenance
- Ultra-Stable Patented Design
- Relocatable
- Superior Weatherproofing
- Free Standing With Adjustable Footpads

- Vertical Plate Storage
- Push-Pop Inner
- Barbell Storage
- Shelf + Rig Storage

#### INTEGRATED STORAGE

- Vertical Plate Storage
- Push-Pop Inner
- Barbell Storage
- Shelf + Rig Storage

Battle Rope Hook Space The BeaverFit Performance Locker is a patented product. All other trademarks referenced are trademarks of their respective owners.