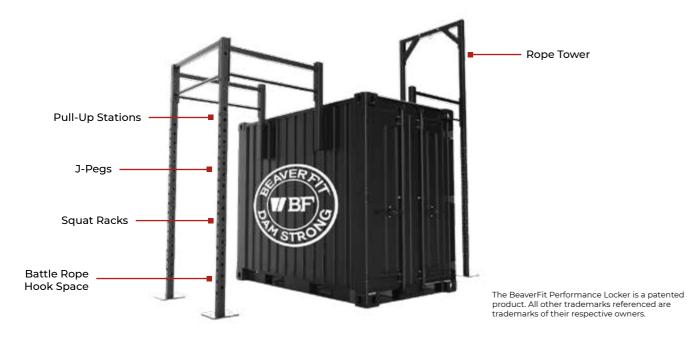

THE 10FT PERFORMANCE LOCKER is a Standard Bicon Shipping Container, custom-fabricated to anchor a BeaverFit Training Rig and store the equipment necessary to create a world class, multi-functional training facility.

#### DETAILS

- Standard Branding: BeaverFit Logo And Customer Logos
- Ask To See Our Branding Guidelines

  Total Weight Light Version: 2948 kg
- Total Weight Heavy Version: 3628 kg
- Free Standing
- Full Delivery And Installation Service Available

#### **KEY BENEFITS**

- Multiple Users
- Integrated + Lockable Storage
- Superior Weatherproofing
- Custom Colours + Branding Available
- Ultra-Stable Patented Design
- Quick Installation Process

- Vertical Plate Storage
- Push-Pop Inner
- Barbell Storage
- Shelf + Rig Storage

#### INTEGRATED STORAGE

- Vertical Plate Storage
- Push-Pop Inner
- Barbell Storage
- Shelf + Rig Storage

Battle Rope Hook Space The BeaverFit Performance Locker is a patented product. All other trademarks referenced are trademarks of their respective owners.