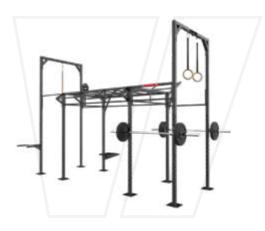

## **OUTDOOR RIGS**

COMMERCIAL FITNESS EQUIPMENT

BEAVERFIT OUTDOOR RIGS are durable and versatile, built to last, predominantly using 5mm steel. The Model range consists of three staple designs, alongside these set ups our BeaverFit Indoor Rigs can also be galvanised for outdoor use.

#### MODEL RANGE

The model rigs are our specialist outdoor set-ups. All indoor rigs can also be galvanised for outdoor use.

MODEL X RIG H - 376cm L - 299.5cm W - 333cm

MODEL Y RIG H - 376cm L - 495cm W - 323.3cm

**MODEL T RIG** H - 501cm L - 946cm W - 681cm