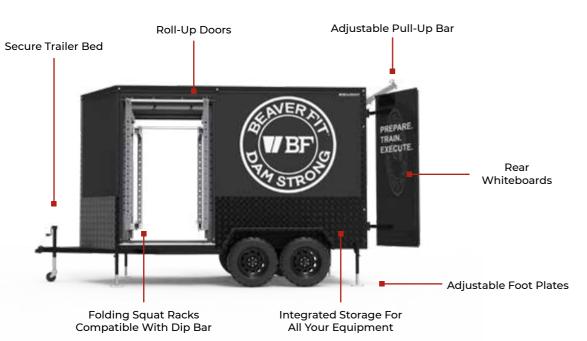

#### THE GYM BOX (DUAL RACK)

THE BEYOND TRAILER<sup>™</sup> is a "gym on wheels" providing an innovative mobile training solution combining training rigs and equipment storage for military commands, fitness professionals, commercial gyms, campus recreation, and athletics programs looking to expand where, when, and how they train. Patented design featuring folding strength racks that can be set-up by a single user in a few minutes with no tools required, the Beyond Trailer creates a unique fitness experience for training up to 30+ individuals at once.

#### DETAILS

- Standard Branding: BeaverFit Logo And Customer Logos
- Ask To See Our Branding Guidelines
- Full Delivery + Installation Service
   Available
- Interior Non-Slip Steel Flooring

- SUPERIOR WEATHERPROOFING
- ULTRA STABLE 3×3 7 GAUGE STEEL
- ADJUSTABLE REAR PULL-UP BAR THAT DOUBLES AS ANCHOR FOR SUSPENSION TRAINERS
- EASY SET UP AND BREAKDOWN IN A MATTER OF MINUTES WITH NO TOOLS REQUIRED

## THE BEAVERFIT BEYOND TRAILER<sup>TM</sup>

SCAN ME TO SEE THE FULL SOLUTION