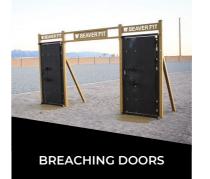

#### DETAILS

- Easy To Deliver + Install
- Suitable For All Locations
- Built To Last With Robust Materials
- Develop Mental + Physical Resilience
- Mission-Ready Training Benefits

ROPE CLIMB

AGILITY LOGS

CRAWL NET

CONFINED SPACE LOCKER

BeaverFit originated from a family of Steel Fabricators, specialising in the industry since 1947.

solutions.

In 2006, Tom Beaver built a robust and innovative rig to train for the Arch challenge, made entirely from materials used by the family business.