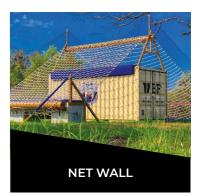

#### SPECIAL OPERATIONS EQUIPMENT

**BEAVERFIT ASSAULT COURSES** are designed to assess, develop, and refine the users survivability, strength, endurance, and responsiveness. We develop obstacles based on mission essential tasks, with the specific intent of training military personnel as tactical athletes that are capable of reacting to any situation, with a focus on injury prevention and improving individual lethality.

#### FROM CONCEPT TO INSTALLATION, WE CAN CREATE MULTIPLE COURSE STYLES.