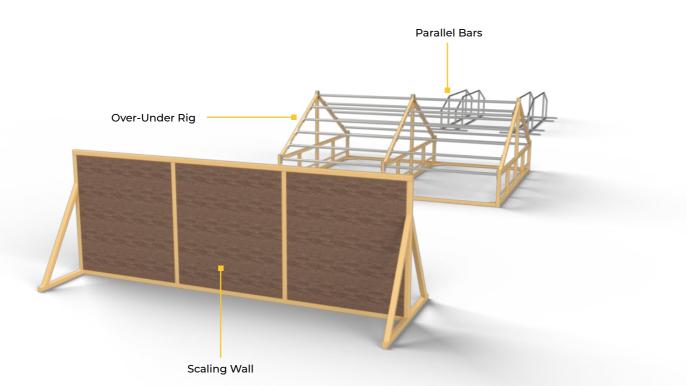

## ASSAULT COURSES

SPECIAL OPERATIONS EQUIPMENT

#### SPECIAL OPERATIONS EQUIPMENT

**BEAVERFIT ASSAULT COURSES** are designed to assess, develop, and refine the users survivability, strength, endurance, and responsiveness. We develop obstacles based on mission essential tasks, with the specific intent of training military personnel as tactical athletes that are capable of reacting to any situation, with a focus on injury prevention and improving individual lethality.

#### FROM CONCEPT TO INSTALLATION, WE CAN CREATE MULTIPLE COURSE STYLES.