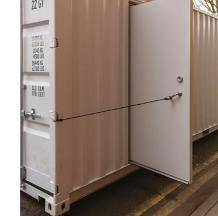

#### **BEAVERFIT AMMUNITION STORAGE UNITS**

are manufactured using ISO and Modular container solutions. This container can store a wide variety of ammunition and weaponry. The unit externally represents a standard ISO container, ensuring it draws minimal attention.

Blast and Ballistic options available.

#### **KEY BENEFITS**

- · Secure + Discreet Design
- Integrated + Flexible Ammunition Storage
- · High-Level Security
- · Scalable Over Budgetary Cycles
- · Insulation + Electrical Adaptations
- Semi-Permanent Solution That Can Be Relocated
- Government Approved Facility

#### **DETAILS**

- · Bespoke To Customer Requirements
- · 10ft, 20ft + 40ft ISO Containers
- No Requirement Of Anchors Or Groundworks
- · Quick-Commissioning
- Optional Secure Doors, Internal Racking, Climate Control, Alarm, CCTV + De-Humidification
- · Fire Rated Materials
- Reduced Construction Costs, Compared To Traditionally Built Infrastructure