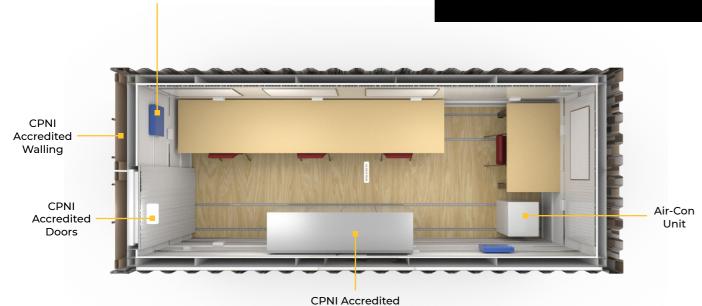

Air-Con Unit

**SPECIAL OPERATIONS EQUIPMENT** 

BEAVERFIT SENSITIVE COMPARTMENTED INFORMATION FACILITIES (SCIF) can be designed to suit a variety of uses, where security and protection is paramount. With the highest forced entry rating of any fully portable secure room, this solution has the ability to adhere to a wide array of operational needs and requirements.

INCONSPICUOUS, HIGHLY PORTABLE, SECURE SOLUTIONS.

**CPNI** Accredited

Keybox

Lockers

#### **KEY BENEFITS**

- This Facility Allows Communication
  + Data Transfer Cables To Be Fully,
  Discreetly + Securely Integrated
- · Easily Relocatable
- Optional Communication Protection
- High-Level Security
- Meets Desired Acoustic Ratings

#### **DETAILS**

- Secure + Discreet Design
- Government MFES Approved Security Protection
- Government Tested As A Stand-Alone Secure Unit
- CPNI® Approved Floors, Walls + Alarms
- Thermally Insulated + Fire Retardant
- · Air-Conditioned
- Inconspicuous
- 10ft, 20ft or 40ft ISO + Modular Options Available