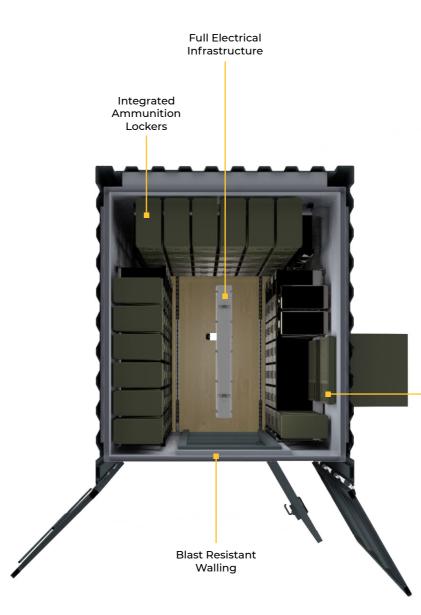

#### **BEAVERFIT AMMUNITION STORAGE UNITS**

are manufactured using ISO and Modular container solutions. This container can store a wide variety of ammunition and weaponry. The unit externally represents a standard ISO container, ensuring it draws minimal attention.

#### **KEY BENEFITS**

- · Secure + Discreet Design
- Integrated + Flexible Ammunition Storage
- · High-Level Security
- · Scalable Over Budgetary Cycles
- · Insulation + Electrical Adaptations
- Semi-Permanent Solution That Can Be Relocated
- Government Approved Facility

#### **DETAILS**

- · Bespoke To Customer Requirements
- · 10ft, 20ft + 40ft ISO Containers
- No Requirement Of Anchors Or Groundworks
- · Quick-Commissioning
- Optional Secure Doors, Internal Racking, Climate Control, Alarm, CCTV + De-Humidification
- · Fire Rated Materials
- Reduced Construction Costs, Compared To Traditionally Built Infrastructure