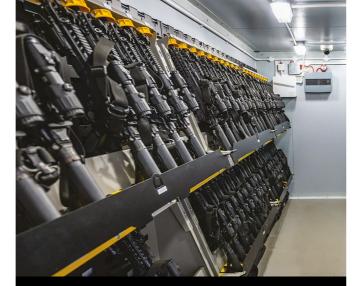

#### **SPECIAL OPERATIONS EQUIPMENT**

**BEAVERFIT ARMOURIES** are manufactured using ISO Containers and Modular Solutions. BeaverFit offer both low-security storage options through to Government MFES approved, ballistic, and blast resistant facilities. We can offer the highest level of protection in a portable configuration. The unit externally represents a Standard ISO Container, ensuring it draws minimal attention.

#### **KEY BENEFITS**

- · Secure + Discreet Design
- Integrated + Flexible Weapon
- Scalable Over Budgetary Cycles
- · High-Level Security
- Semi-Permanent Solution, Can Be Relocated
- Insulation + Electrical Infrastructure
- · Government Approved Facility

#### **DETAILS**

- Bespoke To Customer Requirements
- 10ft, 20ft + 40ft ISO Containers
- No Requirement For Anchors Or Groundworks
- Quick-Commissioning
- Optional Secure Doors, Weapons Racking, Climate Control, Alarm, CCTV + De-Humidification
- Fire Rated Materials
- Reduced Construction Costs Compared To Traditionally Built Infrastructure