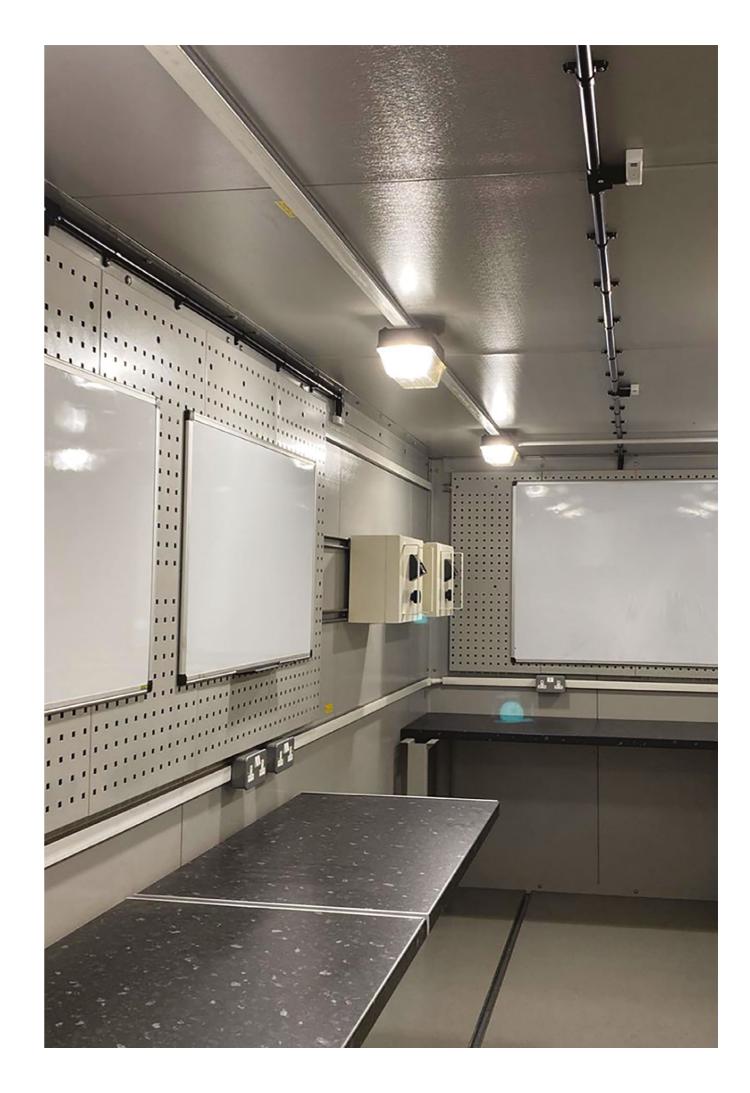

Air-Con Unit

**SPECIAL OPERATIONS EQUIPMENT** 

BEAVERFIT SENSITIVE COMPARTMENTED INFORMATION FACILITIES (SCIF) can be designed to suit a variety of uses, where security and protection is paramount. With the highest forced entry rating of any fully portable secure room, this solution has the ability to adhere to a wide array of operational needs and requirements.

INCONSPICUOUS, HIGHLY PORTABLE, SECURE SOLUTIONS.

**CPNI** Accredited

Keybox

Lockers

#### **KEY BENEFITS**

- This Facility Allows Communication
  + Data Transfer Cables To Be Fully,
  Discreetly + Securely Integrated
- · Easily Relocatable
- Optional Communication Protection
- High-Level Security
- Meets Desired Acoustic Ratings

#### **DETAILS**

- Secure + Discreet Design
- Government MFES Approved Security Protection
- Government Tested As A Stand-Alone Secure Unit
- CPNI® Approved Floors, Walls + Alarms
- Thermally Insulated + Fire Retardant
- · Air-Conditioned
- Inconspicuous
- 10ft, 20ft or 40ft ISO + Modular Options Available