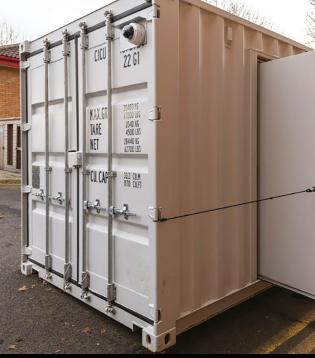

#### **SPECIAL OPERATIONS EQUIPMENT**

**BEAVERFIT ARMOURIES** are manufactured using ISO Containers and Modular Solutions. BeaverFit offer both low-security storage options through to Government MFES approved, ballistic, and blast resistant facilities. We can offer the highest level of protection in a portable configuration. The unit externally represents a Standard ISO Container, ensuring it draws minimal attention.

#### **BEAVERFIT AMMUNITION STORAGE UNITS**

are manufactured using ISO and Modular container solutions. This container can store a wide variety of ammunition and weaponry. The unit externally represents a standard ISO container, ensuring it draws minimal attention.