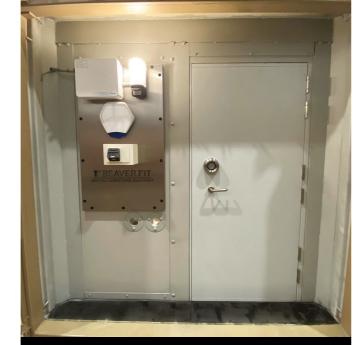

INCONSPICUOUS, HIGHLY PORTABLE, SECURE SOLUTIONS.

**CPNI** Accredited

Keybox

Lockers

#### **DETAILS**

- Secure + Discreet Design
- Government MFES Approved Security Protection
- Government Tested As A Stand-Alone Secure Unit
- CPNI® Approved Floors, Walls + Alarms
- Thermally Insulated + Fire Retardant
- · Air-Conditioned
- Inconspicuous
- 10ft, 20ft or 40ft ISO + Modular Options Available