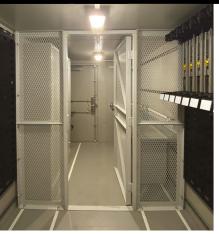

#### **SPECIAL OPERATIONS EQUIPMENT**

**BEAVERFIT ARMOURIES** are manufactured using ISO Containers and Modular Solutions. BeaverFit offer both low-security storage options through to Government MFES approved, ballistic, and blast resistant facilities. We can offer the highest level of protection in a portable configuration. The unit externally represents a Standard ISO Container, ensuring it draws minimal attention.

#### **KEY BENEFITS**

- · Secure + Discreet Design
- Integrated + Flexible Weapon
- Scalable Over Budgetary Cycles
- · High-Level Security
- Semi-Permanent Solution, Can Be Relocated
- Insulation + Electrical Infrastructure
- · Government Approved Facility

#### **DETAILS**

- Bespoke To Customer Requirements
- 10ft, 20ft + 40ft ISO Containers
- No Requirement For Anchors Or Groundworks
- Quick-Commissioning
- Optional Secure Doors, Weapons Racking, Climate Control, Alarm, CCTV + De-Humidification
- Fire Rated Materials
- Reduced Construction Costs Compared To Traditionally Built Infrastructure