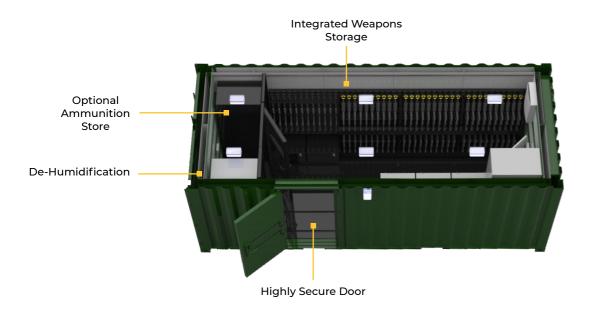

#### **SPECIAL OPERATIONS EQUIPMENT**

**BEAVERFIT ARMOURIES** are manufactured using ISO Containers and Modular Solutions. BeaverFit offer both low-security storage options through to Government MFES approved, ballistic, and blast resistant facilities. We can offer the highest level of protection in a portable configuration. The unit externally represents a Standard ISO Container, ensuring it draws minimal attention.

#### **KEY BENEFITS**

- · Secure + Discreet Design
- Integrated + Flexible Weapon
- Scalable Over Budgetary Cycles
- · High-Level Security
- Semi-Permanent Solution, Can Be Relocated
- Insulation + Electrical Infrastructure
- · Government Approved Facility

#### **DETAILS**

- Bespoke To Customer Requirements
- 10ft, 20ft + 40ft ISO Containers
- No Requirement For Anchors Or Groundworks
- Quick-Commissioning
- Optional Secure Doors, Weapons Racking, Climate Control, Alarm, CCTV + De-Humidification
- Fire Rated Materials
- Reduced Construction Costs Compared To Traditionally Built Infrastructure