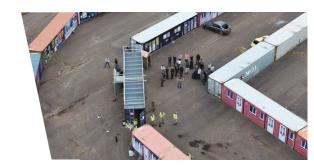

#### SUBTERRANEAN FACILITY

BeaverFit Subterranean solutions are purpose built training facilities, set to enhance the skills necessary for operations underground. Various subterranean attributes can be represented within this facility, including, decimated building areas, access tunnels in a variety of sizes, rugged cave networks and tunnel systems.