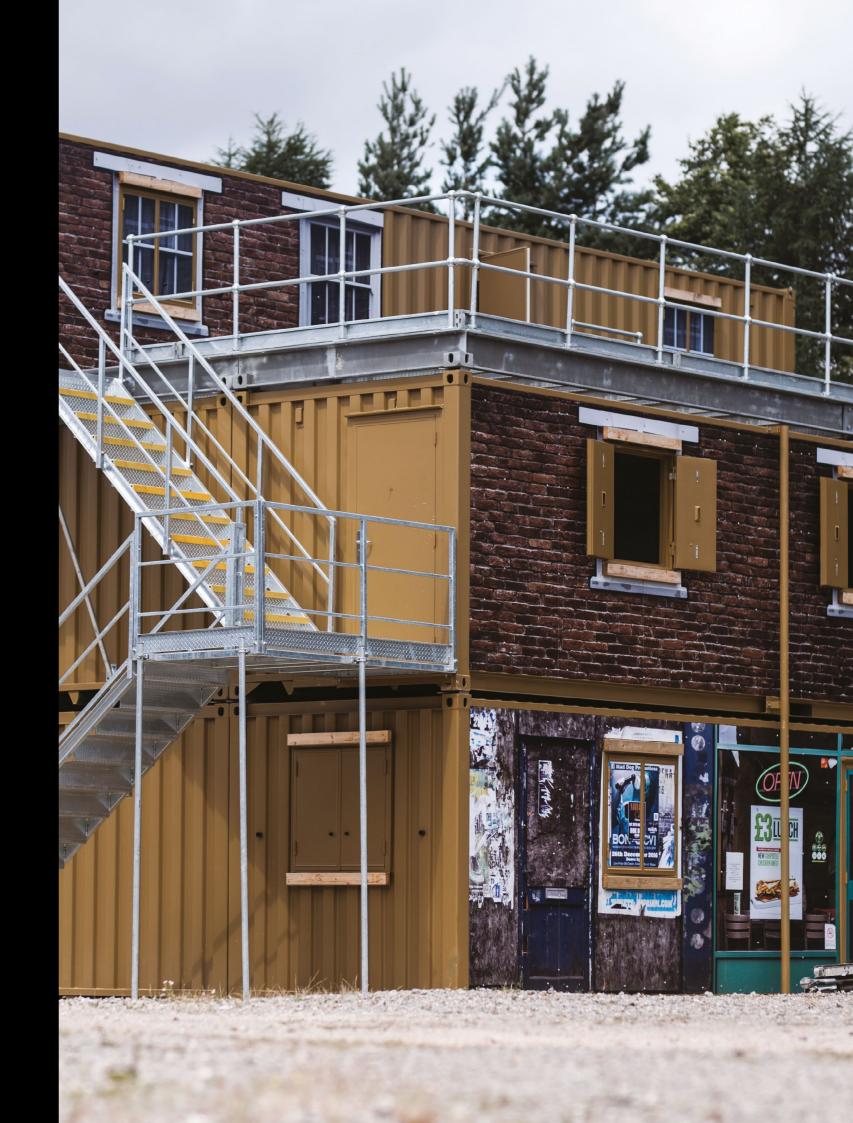

#### **PUBLIC ORDER TRAINING FACILITY**

BeaverFit Public Order Training Facilities are entirely customisable, both in terms of size, layout and functionality. Our shipping container based solutions can incorporate any BeaverFit SOE training obstacles or features, to include realistic photographic street scenes or building fronts, a reconfigurable area space, viewing platforms and multi-floor buildings.

#### **URBAN TRAINING ENVIRONMENT**

BeaverFit Urban Training Environments are designed specifically to suit desired operational requirements including vehicle/foot patrols, house + room clearance + operating in a built-up area. Complexes are completely modular with an interchangeable exterior fascia that can be reconfigured to simulate different areas of operation. Our collaborative approach enables us to expertly deliver projects ranging from relatively simple, small footprint, single modality training solutions, to large, multi-modality, design-intensive facilities.