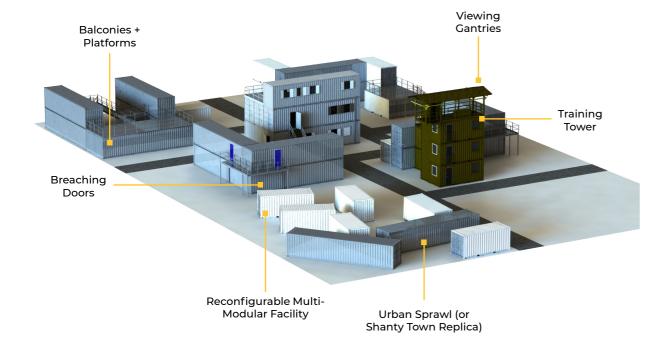

#### **SPECIAL OPERATIONS EQUIPMENT**

BEAVERFIT TRAINING COMPLEXES are fully-customisable in size, layout and functionality. Our shipping container based solutions can incorporate any BeaverFit SOE Training Obstacle, demonstrating all the components necessary to create a realistic scenario-based training facility.

#### **KEY BENEFITS**

- Multiple Users
- Flexible + Modular Solutions That Can Be Relocated + Reconfigured
- Scalable To Budgetary Cycles
- Tailored Design For Specific Training Requirements
- Low Maintenance Costs
- Realistic Simulations

#### **DETAILS**

- · Full Atmospheric Package Available
- Can Be Visually Identical To Any Location Or Environment
- Multiple Architectural Styles Can Be Created

#### **PUBLIC ORDER TRAINING FACILITY**

BeaverFit Public Order Training Facilities are entirely customisable, both in terms of size, layout and functionality. Our shipping container based solutions can incorporate any BeaverFit SOE training obstacles or features, to include realistic photographic street scenes or building fronts, a reconfigurable area space, viewing platforms and multi-floor buildings.