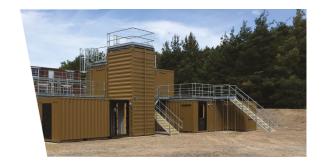

#### **SPECIAL OPERATIONS EQUIPMENT**

BEAVERFIT TRAINING COMPLEXES are fully-customisable in size, layout and functionality. Our shipping container based solutions can incorporate any BeaverFit SOE Training Obstacle, demonstrating all the components necessary to create a realistic scenario-based training facility.

#### **URBAN TRAINING ENVIRONMENT**

BeaverFit Urban Training Environments are designed specifically to suit desired operational requirements including vehicle/foot patrols, house + room clearance + operating in a built-up area. Complexes are completely modular with an interchangeable exterior fascia that can be reconfigured to simulate different areas of operation. Our collaborative approach enables us to expertly deliver projects ranging from relatively simple, small footprint, single modality training solutions, to large, multi-modality, design-intensive facilities.