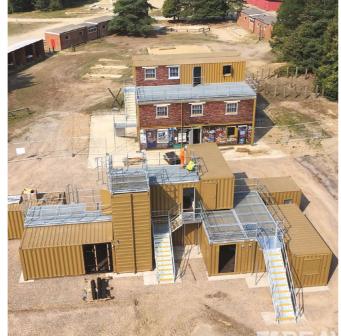

#### **SPECIAL OPERATIONS EQUIPMENT**

BEAVERFIT TRAINING COMPLEXES are fully-customisable in size, layout and functionality. Our shipping container based solutions can incorporate any BeaverFit SOE Training Obstacle, demonstrating all the components necessary to create a realistic scenario-based training facility.

#### **URBAN TRAINING ENVIRONMENT**

BeaverFit Urban Training Environments are designed specifically to suit desired operational requirements including vehicle/foot patrols, house + room clearance + operating in a built-up area. Complexes are completely modular with an interchangeable exterior fascia that can be reconfigured to simulate different areas of operation. Our collaborative approach enables us to expertly deliver projects ranging from relatively simple, small footprint, single modality training solutions, to large, multi-modality, design-intensive facilities.

CLIENT: GIBRALTAR BARRACKS

DESIGN: 3 MONTHS | OFFSITE BUILD: 3 MONTHS | INSTALLATION: 1.5 MONTHS

- ✓ URBAN TRAINING TOWER WITH SIMULATED LIFT SHAFT + AIR DELIVERY PLATFORM
- METHOD OF ENTRY DOORS + WINDOWS | RECONFIGURABLE ROOMS + DOORS
- REALISTIC TRAINING PROPS + FURNITURE TO CREATE FULLY IMMERSIVE BUILDINGS
- AFTER ACTION REVIEW WITH REAL TIME PLAY BACK FOR INSTRUCTORS