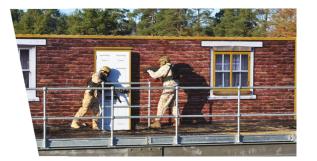

#### **URBAN TRAINING ENVIRONMENT**

BeaverFit Urban Training Environments are designed specifically to suit desired operational requirements including vehicle/foot patrols, house + room clearance + operating in a built-up area. Complexes are completely modular with an interchangeable exterior fascia that can be reconfigured to simulate different areas of operation. Our collaborative approach enables us to expertly deliver projects ranging from relatively simple, small footprint, single modality training solutions, to large, multi-modality, design-intensive facilities.

CLIENT: GIBRALTAR BARRACKS

DESIGN: 3 MONTHS | OFFSITE BUILD: 3 MONTHS | INSTALLATION: 1.5 MONTHS

- ✓ URBAN TRAINING TOWER WITH SIMULATED LIFT SHAFT + AIR DELIVERY PLATFORM
- METHOD OF ENTRY DOORS + WINDOWS | RECONFIGURABLE ROOMS + DOORS
- REALISTIC TRAINING PROPS + FURNITURE TO CREATE FULLY IMMERSIVE BUILDINGS
- AFTER ACTION REVIEW WITH REAL TIME PLAY BACK FOR INSTRUCTORS