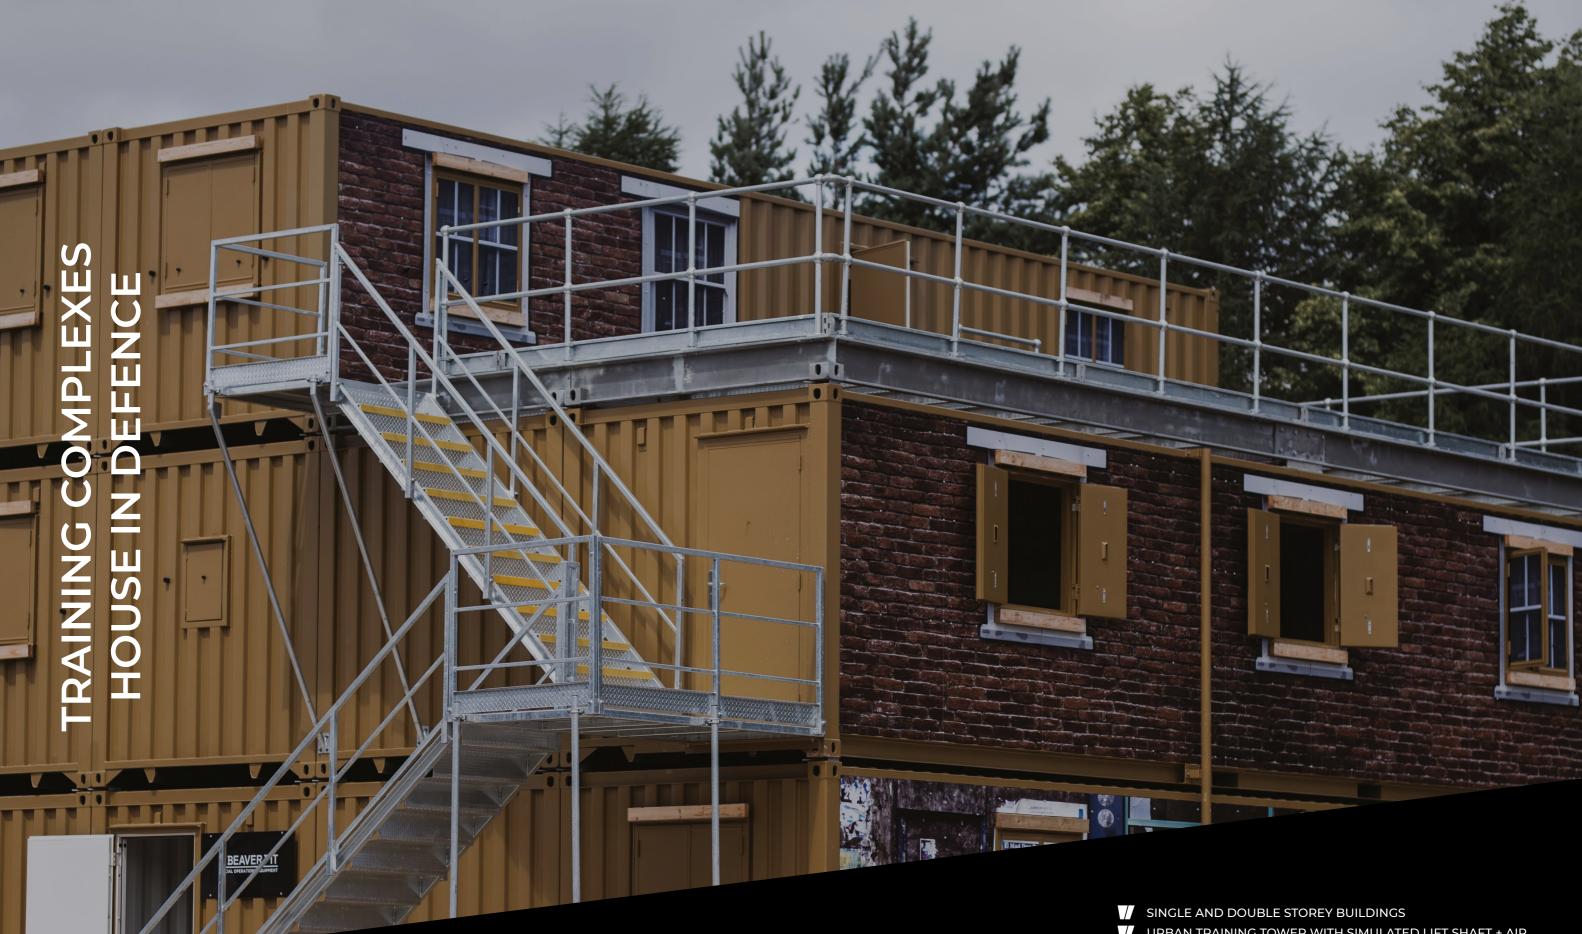

# TRAINING COMPLEXES

SPECIAL OPERATIONS EQUIPMENT

#### **SPECIAL OPERATIONS EQUIPMENT**

BEAVERFIT TRAINING COMPLEXES are fully-customisable in size, layout and functionality. Our shipping container based solutions can incorporate any BeaverFit SOE Training Obstacle, demonstrating all the components necessary to create a realistic scenario-based training facility.

#### **URBAN TRAINING ENVIRONMENT**

BeaverFit Urban Training Environments are designed specifically to suit desired operational requirements including vehicle/foot patrols, house + room clearance + operating in a built-up area. Complexes are completely modular with an interchangeable exterior fascia that can be reconfigured to simulate different areas of operation. Our collaborative approach enables us to expertly deliver projects ranging from relatively simple, small footprint, single modality training solutions, to large, multi-modality, design-intensive facilities.

CLIENT: GIBRALTAR BARRACKS

DESIGN: 3 MONTHS | OFFSITE BUILD: 3 MONTHS | INSTALLATION: 1.5 MONTHS

- ✓ URBAN TRAINING TOWER WITH SIMULATED LIFT SHAFT + AIR DELIVERY PLATFORM
- METHOD OF ENTRY DOORS + WINDOWS | RECONFIGURABLE ROOMS + DOORS
- REALISTIC TRAINING PROPS + FURNITURE TO CREATE FULLY IMMERSIVE BUILDINGS
- AFTER ACTION REVIEW WITH REAL TIME PLAY BACK FOR INSTRUCTORS