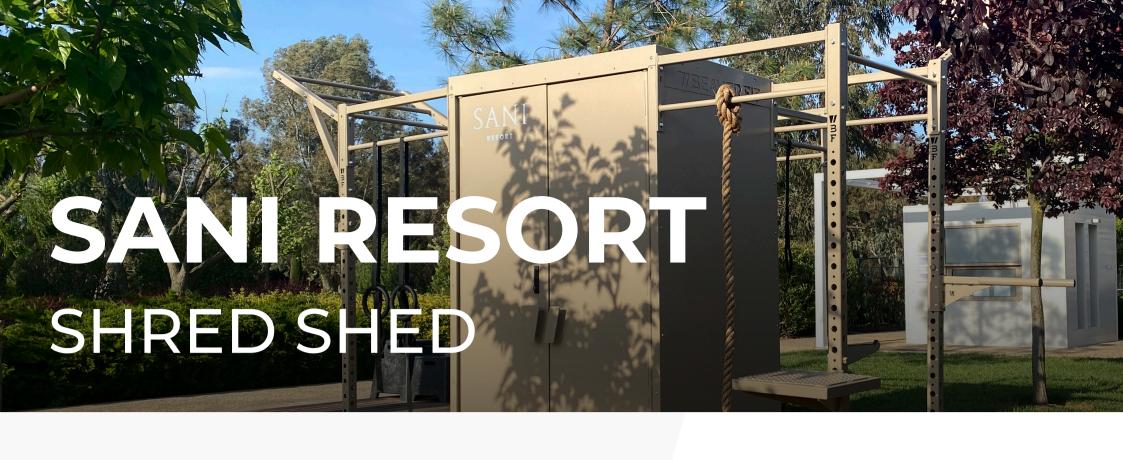

Sani Resort is a group of luxury all inclusive holiday complex, based in Greece and Spain. To suit their unique aesthetic, and offer a uniformed luxury throughout their complex, they approached BeaverFit and Biofit for a bespoke outdoor fitness facility.

The Shred Shed is our most sought after Container Gym solutions for hotels and hospitality. Following on from regular communications, design and development and logistical direction, the BeaverFit team manufactured and installed a bespoke Shred Shed, fully equipped with internal storage elements, external rigging and BeaverFit attachments.

This particular solution was paired with a rig, and colour matched to suit the aesthetic, offering a full 360 solution with further training space.

**BENEFITS + FEATURES** 

- ▼ Full attachment and accessory package included
- Easy to relocate
- Galvanised + weatherproofed
- Custom colour options + bespoke branding