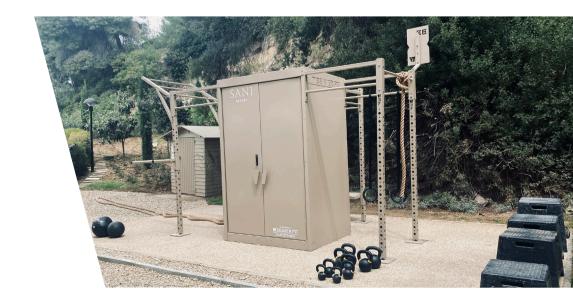

The Shred Shed is our most sought after Container Gym solutions for hotels and hospitality. Following on from regular communications, design and development and logistical direction, the BeaverFit team manufactured and installed a bespoke Shred Shed, fully equipped with internal storage elements, external rigging and BeaverFit attachments.

This particular solution was paired with a rig, and colour matched to suit the aesthetic, offering a full 360 solution with further training space.

**BENEFITS + FEATURES** 

- ▼ Full attachment and accessory package included
- Easy to relocate
- Galvanised + weatherproofed
- Custom colour options + bespoke branding