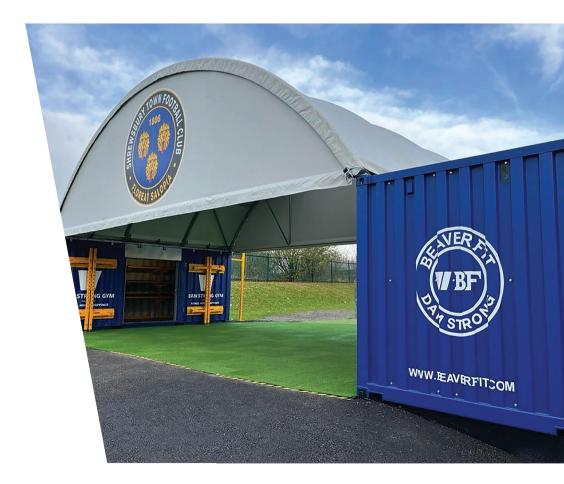

## **NSBURY** DOTBALL CLUB SHELTER SOLUTION NG GYM

Ex-firefighter and Cross Fit Shropshire owner, Gray Carless, approached BeaverFit with a concept to introduce an outdoor fitness offering to a local football team.

BeaverFit partnered with Shrewsbury Town in the Community to deliver a multi-functional, custom branded outdoor fitness solution. The bespoke Shelter Solution comprised of two 20ft Performance Lockers, with integrated rigging and storage. Alongside this, we also added roller shutter doors for easy access.

Demonstrating the advanced capabilities of our design engineers, we offered a variety of elements, such as; a Rope Climb Tower, Integrated Lockable Storage, Folding Squat Racks and an overhead shelter for protection from the elements.