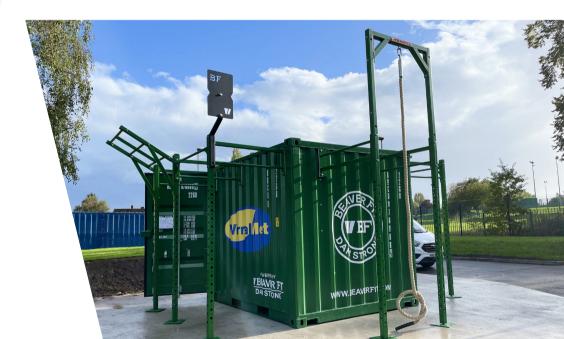

## **IOFT CONTAINER**

Wirral Met College wanted to completely revamp and utilise their unused space with our BeaverFit 10FT Container Gym solutions. They required a multi-functional training area that maximised the floor space for their students as well as offering an integrated and lockable storage facility to house their equipment in an outdoor. but secure location.

The solution to Wirral Met's issues was to create a bespoke, custom branded facility that could offer outdoor training and classes in on open area space with multi-functional zones.

The area space comprised of a 10ft Container Gym solution housed integrated internal and externals rigs and racks, all custom branded to best represent the clients desired design.

Featuring expertly crafted outdoor gym equipment from BeaverFit and Physical Company, Wirral Met have the ability to offer their students an enhanced training area space that instantly upgrades their offering.